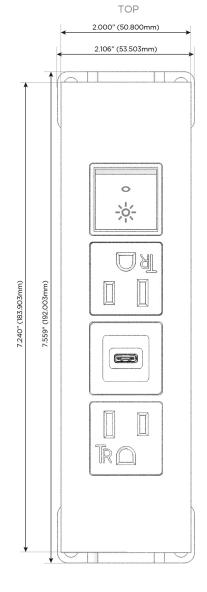

### **Module/Port Options:**

- **Tamper Resistant AC Receptacle**
- USB-A & USB-C (20W)
- Double USB-A (Fast Charging Ports 18W)
- **HDMI**
- CAT 6
- 12 RJ 12
- X Switched AC
- 3-Way Switch (Low Voltage)
- V USB-C (45W High Speed Charging Port)
- USB-C (25W High Speed Charging Port)
- R Switched AC (Rocker Switch)
- D **Dimmer Switch**

# Specs: Modules/Ports:

- A Tamper Resistant AC Receptacle
- S USB-C (25W High Speed Charging Port)
- R Switched AC (Rocker Switch)