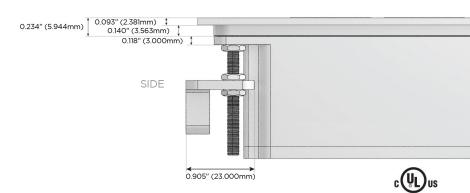

### Plug:

Supplied with Low Profile Flat 45° Angle 120 VAC

Optional Standard Straight 120 VAC Plug

Optional Straight 120 VAC Pass-through Plug

- CLEAN, COMPACT DESIGN
- **STREAMLINED**
- LOW PROFILE
- SIDE-EXITING CORDS
- **PLUG & PLAY**
- 6' AC CORD & PLUG (FLAT PLUG STANDARD)
- **CUSTOMIZABLE CONFIGURATIONS AND FINISHES**
- **UL LISTED FOR MOUNTING IN FURNITURE**
- 15A