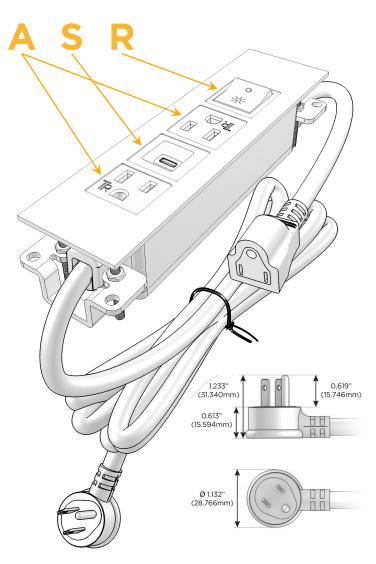

### Plug:

Supplied with Low Profile Flat 45° Angle 120 VAC

Optional Standard Straight 120 VAC Plug

Optional Straight 120 VAC Pass-through Plug

- CLEAN, COMPACT DESIGN
- **STREAMLINED**
- LOW PROFILE
- SIDE-EXITING CORDS
- **PLUG & PLAY**
- 6' AC CORD & PLUG (FLAT PLUG STANDARD)
- **CUSTOMIZABLE CONFIGURATIONS AND FINISHES**
- **UL LISTED FOR MOUNTING IN FURNITURE**
- 15A

# Specs: Modules/Ports:

- A Tamper Resistant AC Receptacle
- S USB-C (25W High Speed Charging Port)
- R Switched AC (Rocker Switch)