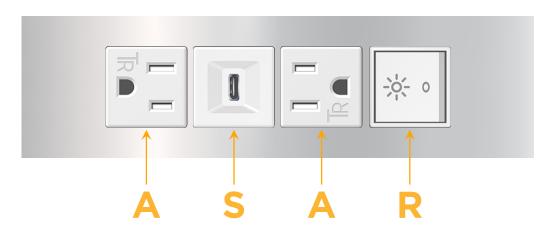

# Specs: Modules/Ports:

- A Tamper Resistant AC Receptacle
- S USB-C (25W High Speed Charging Port)
- R Switched AC (Rocker Switch)