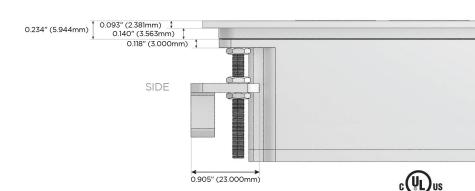

High Speed Charging Port)
- R Switched AC (Rocker Switch)
- D Dimmer Switch

#### Plug:

Supplied with Low Profile Flat 45° Angle 120 VAC

Optional Standard Straight 120 VAC Plug

Optional Straight 120 VAC Pass-through Plug

- CLEAN, COMPACT DESIGN
- **STREAMLINED**
- LOW PROFILE
- SIDE-EXITING CORDS
- **PLUG & PLAY**
- 6' AC CORD & PLUG (FLAT PLUG STANDARD)
- **CUSTOMIZABLE CONFIGURATIONS AND FINISHES**
- **UL LISTED FOR MOUNTING IN FURNITURE**
- 15A





#### AC POWER & DATA CONNECTIVITY SOLUTION

M-POWER-4TW-ASAR-BZTP

Specs:

# MORMAX

Mormax Company, Inc. 8 Westchester Plaza

Elmsford, NY 10523

Distributed by

914-699-0101

sales@mormax.com mormax.com

Modules/Ports:

- A Tamper Resistant AC Receptacle
- S USB-C (25W High Speed Charging Port)
- R Switched AC (Rocker Switch)