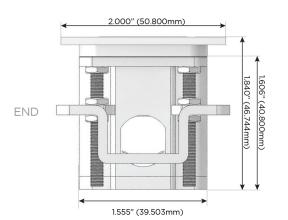

W High Speed Charging Port)
- R Switched AC (Rocker Switch)
- D Dimmer Switch

#### Plug:

Supplied with Low Profile Flat 45° Angle 120 VAC

Optional Standard Straight 120 VAC Plug

Optional Straight 120 VAC Pass-through Plug

- CLEAN, COMPACT DESIGN
- **STREAMLINED**
- LOW PROFILE
- SIDE-EXITING CORDS
- **PLUG & PLAY**
- 6' AC CORD & PLUG (FLAT PLUG STANDARD)
- **CUSTOMIZABLE CONFIGURATIONS AND FINISHES**
- **UL LISTED FOR MOUNTING IN FURNITURE**
- 15A





#### AC POWER & DATA CONNECTIVITY SOLUTION

M-POWER-4TW-ASAR-BZTP

Specs:

# MORMAX

Mormax Company, Inc. 8 Westchester Plaza

Elmsford, NY 10523

Distributed by

914-699-0101

sales@mormax.com mormax.com

Modules/Ports:

- A Tamper Resistant AC Receptacle
- S USB-C (25W High Speed Charging Port)
- R Switched AC (Rocker Switch)