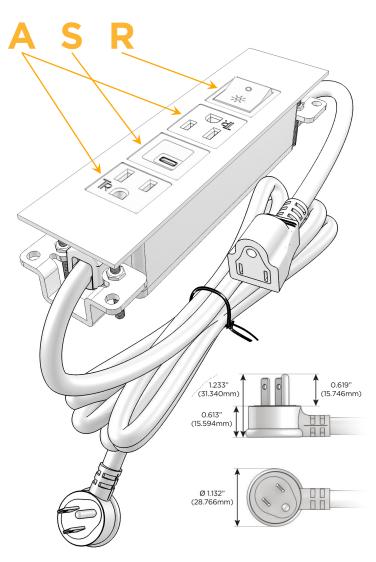

#### AC POWER & DATA CONNECTIVITY SOLUTION

M-POWER-4TW-ASAR-BZTP

Specs:

# MORMAX

Mormax Company, Inc. 8 Westchester Plaza

Elmsford, NY 10523

Distributed by

914-699-0101

sales@mormax.com mormax.com

Modules/Ports:

- A Tamper Resistant AC Receptacle
- S USB-C (25W High Speed Charging Port)
- R Switched AC (Rocker Switch)