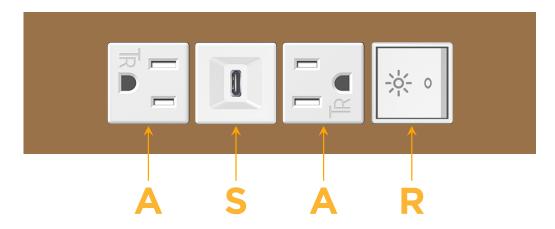

# MORMAX

Mormax Company, Inc. 8 Westchester Plaza

Elmsford, NY 10523

Distributed by

914-699-0101

sales@mormax.com mormax.com

Modules/Ports:

- A Tamper Resistant AC Receptacle
- S USB-C (25W High Speed Charging Port)
- R Switched AC (Rocker Switch)