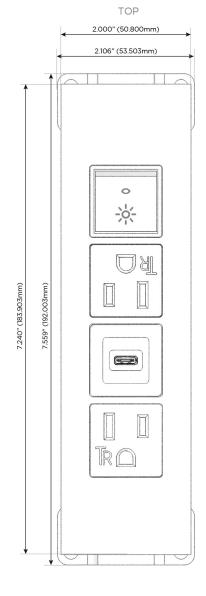

#### AC POWER & DATA CONNECTIVITY SOLUTION

M-POWER-4TW-ASAR-BZTP

Specs:

# MORMAX

Mormax Company, Inc. 8 Westchester Plaza

Elmsford, NY 10523

Distributed by

914-699-0101

sales@mormax.com mormax.com

Modules/Ports:

- A Tamper Resistant AC Receptacle
- S USB-C (25W High Speed Charging Port)
- R Switched AC (Rocker Switch)