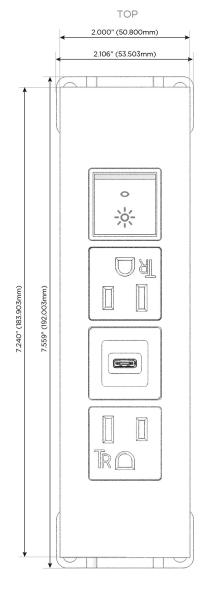

# **Module/Port Options:**

- **Tamper Resistant AC Receptacle**
- USB-A & USB-C (20W)
- Double USB-A (Fast Charging Ports 18W)
- **HDMI**
- CAT 6
- 12 RJ 12
- X Switched AC
- 3-Way Switch (Low Voltage)
- V USB-C (45W High Speed Charging Port)
- USB-C (25W High Speed Charging Port)
- R Switched AC (Rocker Switch)
- D Dimmer Switch

# **Modules/Ports:**

- A Tamper Resistant AC Receptacle
- S USB-C (25W High Speed Charging Port)
- R Switched AC (Rocker Switch)