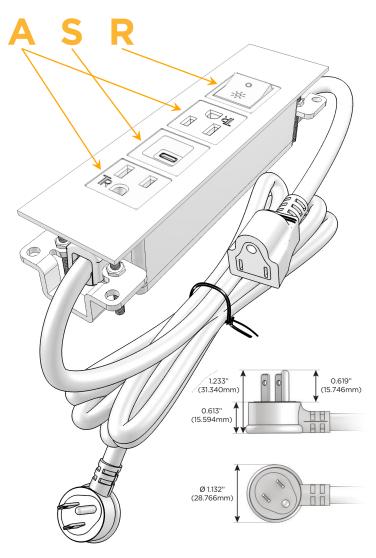

# **Module/Port Options:**

- **Tamper Resistant AC Receptacle**
- USB-A & USB-C (20W)
- Double USB-A (Fast Charging Ports 18W)
- **HDMI**
- CAT 6
- 12 RJ 12
- X Switched AC
- 3-Way Switch (Low Voltage)
- V USB-C (45W High Speed Charging Port)
- USB-C (25W High Speed Charging Port)
- R Switched AC (Rocker Switch)
- D Dimmer Switch

## Plug:

Supplied with Low Profile Flat 45° Angle 120 VAC

Optional Standard Straight 120 VAC Plug

Optional Straight 120 VAC Pass-through Plug

- CLEAN, COMPACT DESIGN
- **STREAMLINED**
- LOW PROFILE
- SIDE-EXITING CORDS
- **PLUG & PLAY**
- 6' AC CORD & PLUG (FLAT PLUG STANDARD)
- **CUSTOMIZABLE CONFIGURATIONS AND FINISHES**
- **UL LISTED FOR MOUNTING IN FURNITURE**
- 15A

# **Modules/Ports:**

- A Tamper Resistant AC Receptacle
- S USB-C (25W High Speed Charging Port)
- R Switched AC (Rocker Switch)