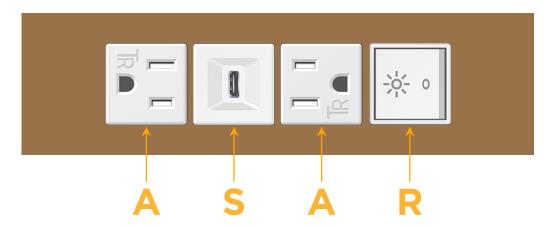

# **Module/Port Options:**

- **Tamper Resistant AC Receptacle**
- USB-A & USB-C (20W)
- Double USB-A (Fast Charging Ports 18W)
- **HDMI**
- CAT 6
- 12 RJ 12
- X Switched AC
- 3-Way Switch (Low Voltage)
- V USB-C (45W High Speed Charging Port)
- USB-C (25W High Speed Charging Port)
- R Switched AC (Rocker Switch)
- D Dimmer Switch

# **Modules/Ports:**

- A Tamper Resistant AC Receptacle
- S USB-C (25W High Speed Charging Port)
- R Switched AC (Rocker Switch)