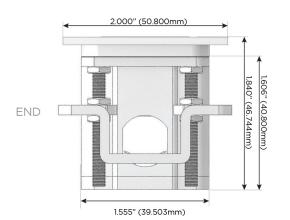

## Plug:

Supplied with Low Profile Flat 45° Angle 120 VAC

Optional Standard Straight 120 VAC Plug

Optional Straight 120 VAC Pass-through Plug

- CLEAN, COMPACT DESIGN
- **STREAMLINED**
- LOW PROFILE
- SIDE-EXITING CORDS
- **PLUG & PLAY**
- 6' AC CORD & PLUG (FLAT PLUG STANDARD)
- **CUSTOMIZABLE CONFIGURATIONS AND FINISHES**
- **UL LISTED FOR MOUNTING IN FURNITURE**
- 15A