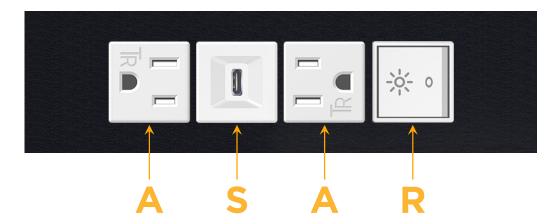

# **Module/Port Options:**

- A Tamper Resistant AC Receptacle
- E USB-A & USB-C (20W)
- M Double USB-A (Fast Charging Ports 18W)
- H HDMI
- 6 CAT 6
- 12 RJ 12
- X Switched AC
- Y 3-Way Switch (Low Voltage)
- V USB-C (45W High Speed Charging Port)
- S USB-C (25W High Speed Charging Port)
- R Switched AC (Rocker Switch)
- **D** Dimmer Switch

## **Modules/Ports:**

- **Tamper Resistant AC Receptacle**
- USB-C (25W High Speed Charging Port)
- Switched AC (Rocker Switch)