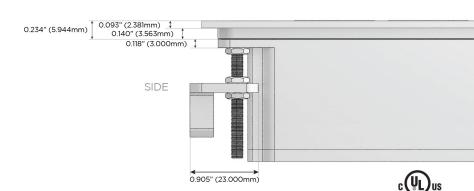

### Plug:

Supplied with Low Profile Flat 45° Angle 120 VAC Plug

Optional Standard Straight 120 VAC Plug

Optional Straight 120 VAC Pass-through Plug

- CLEAN, COMPACT DESIGN
- STREAMLINED
- LOW PROFILE
- SIDE-EXITING CORDS
- PLUG & PLAY
- 6' AC CORD & PLUG (FLAT PLUG STANDARD)
- CUSTOMIZABLE CONFIGURATIONS AND FINISHES
- UL LISTED FOR MOUNTING IN FURNITURE
- 15A