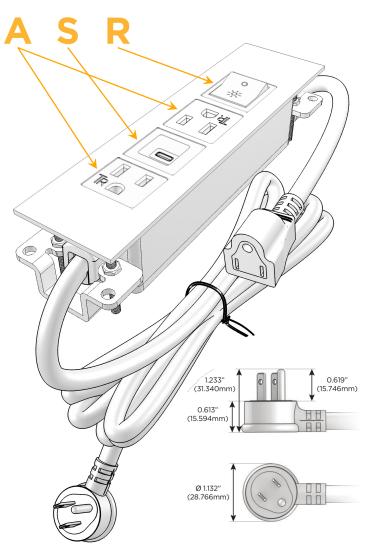

### Plug:

Supplied with Low Profile Flat 45° Angle 120 VAC Plug

Optional Standard Straight 120 VAC Plug

Optional Straight 120 VAC Pass-through Plug

- CLEAN, COMPACT DESIGN
- STREAMLINED
- LOW PROFILE
- SIDE-EXITING CORDS
- PLUG & PLAY
- 6' AC CORD & PLUG (FLAT PLUG STANDARD)
- CUSTOMIZABLE CONFIGURATIONS AND FINISHES
- UL LISTED FOR MOUNTING IN FURNITURE
- 15A