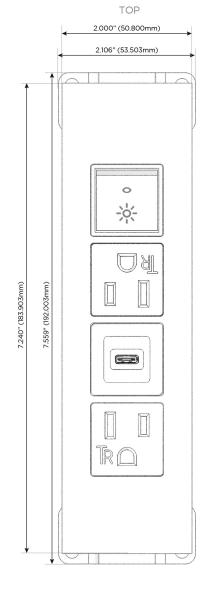

# **Module/Port Options:**

- A Tamper Resistant AC Receptacle
- E USB-A & USB-C (20W)
- M Double USB-A (Fast Charging Ports 18W)
- H HDMI
- 6 CAT 6
- 12 RJ 12
- X Switched AC
- Y 3-Way Switch (Low Voltage)
- V USB-C (45W High Speed Charging Port)
- S USB-C (25W High Speed Charging Port)
- R Switched AC (Rocker Switch)
- **D** Dimmer Switch

## **Modules/Ports:**

- **Tamper Resistant AC Receptacle**
- USB-C (25W High Speed Charging Port)
- Switched AC (Rocker Switch)