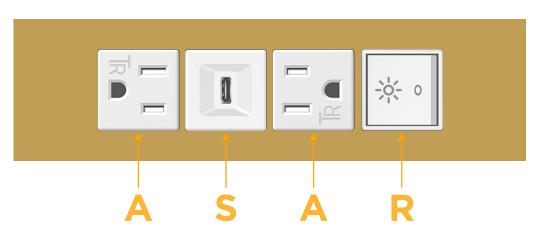

# Module/Port Options:

- **Tamper Resistant AC Receptacle** Α
- USB-A & USB-C (20W) Е
- Double USB-A (Fast Charging Ports 18W) Μ
- HDMI H.
- CAT 6 6
- 12 RJ 12
- X Switched AC
- 3-Way Switch (Low Voltage) Y
- V USB-C (45W High Speed Charging Port)
- S USB-C (25W High Speed Charging Port)
- R Switched AC (Rocker Switch)
- D Dimmer Switch