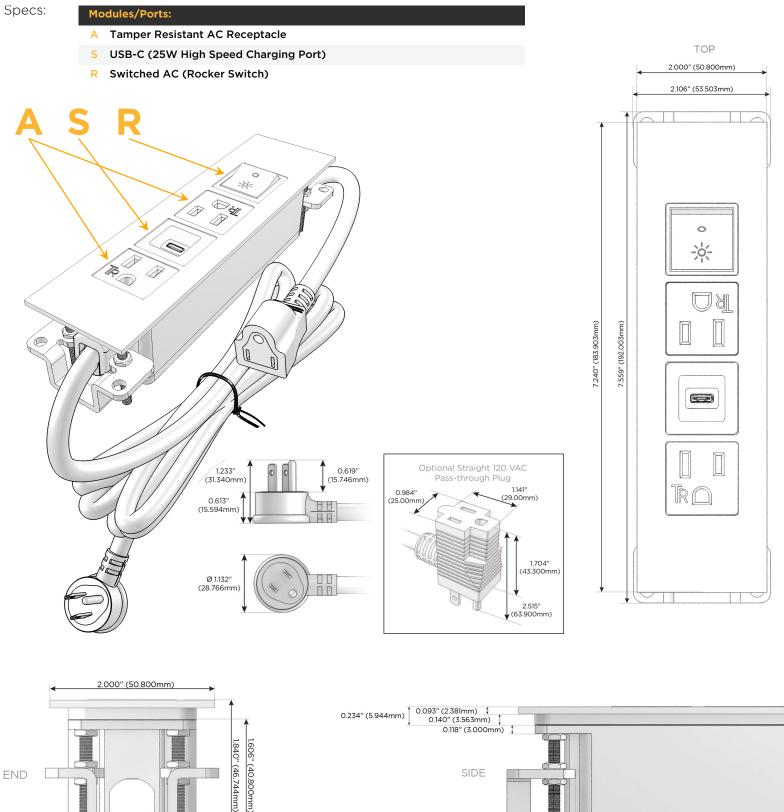

# Module/Port Options:

- **Tamper Resistant AC Receptacle** Α
- USB-A & USB-C (20W) Е
- Double USB-A (Fast Charging Ports 18W) Μ
- HDMI H.
- CAT 6 6
- 12 RJ 12
- X Switched AC
- 3-Way Switch (Low Voltage) Y
- V USB-C (45W High Speed Charging Port)
- S USB-C (25W High Speed Charging Port)
- R Switched AC (Rocker Switch)
- D Dimmer Switch

## Plug:

Supplied with Low Profile Flat 45° Angle 120 VAC Plug

- **Optional Standard Straight 120 VAC Plug**
- Optional Straight 120 VAC Pass-through Plug

- CLEAN, COMPACT DESIGN
- STREAMLINED
- LOW PROFILE
- SIDE-EXITING CORDS
- PLUG & PLAY
- 6' AC CORD & PLUG (FLAT PLUG STANDARD)
- CUSTOMIZABLE CONFIGURATIONS AND FINISHES
- UL LISTED FOR MOUNTING IN FURNITURE
- 15A