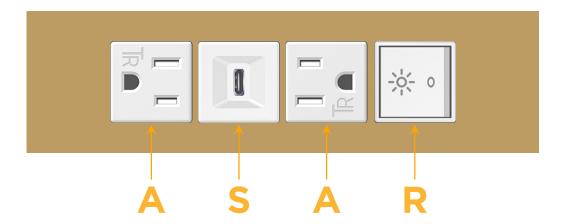

# Distributed by

Mormax Company, Inc.
8 Westchester Plaza

Elmsford, NY 10523

914-699-0101

sales@mormax.com
mormax.com

Modules/Ports:

- A Tamper Resistant AC Receptacle
- S USB-C (25W High Speed Charging Port)
- R Switched AC (Rocker Switch)