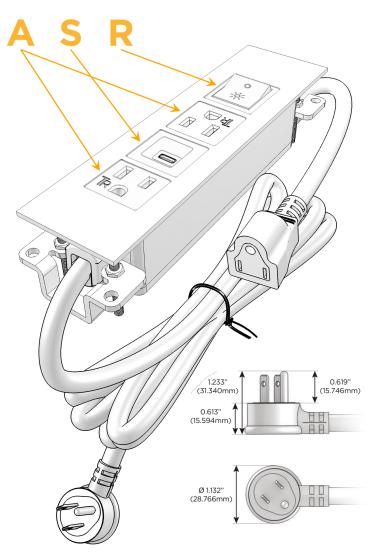

#### AC POWER & DATA CONNECTIVITY SOLUTION

M-POWER-4TW-ASAR-BRATP

Distributed by

Mormax Company, Inc. 8 Westchester Plaza

Elmsford, NY 10523

914-699-0101 sales@mormax.com

mormax.com

Metro Light & Power's line of power & data solutions offers sophisticated design elements combined with greater ease of installation. Streamlined and low-profile, enhanced by side-exiting cords, our outlets advance the industry with their cutting edge look and feel. We believe flexibility is key, and we provide a variety of mounting options, including the ability to mount in limited spaces. Our outlets are available in many finishes and configurations, in addition to a custom color and finish capability for our clients.

### Plug:

Supplied with Low Profile Flat 45° Angle 120 VAC

Optional Standard Straight 120 VAC Plug

Optional Straight 120 VAC Pass-through Plug

- CLEAN, COMPACT DESIGN
- **STREAMLINED**
- LOW PROFILE
- SIDE-EXITING CORDS
- **PLUG & PLAY**
- 6' AC CORD & PLUG (FLAT PLUG STANDARD)
- **CUSTOMIZABLE CONFIGURATIONS AND FINISHES**
- **UL LISTED FOR MOUNTING IN FURNITURE**
- 15A

# Distributed by

Mormax Company, Inc.
8 Westchester Plaza

Elmsford, NY 10523

914-699-0101

sales@mormax.com
mormax.com

Modules/Ports:

- A Tamper Resistant AC Receptacle
- S USB-C (25W High Speed Charging Port)
- R Switched AC (Rocker Switch)