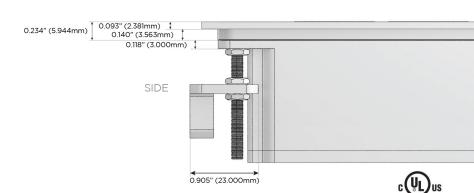

C (25W High Speed Charging Port)
- R Switched AC (Rocker Switch)
- D Dimmer Switch

### Plug:

Supplied with Low Profile Flat 45° Angle 120 VAC

Optional Standard Straight 120 VAC Plug

Optional Straight 120 VAC Pass-through Plug

- CLEAN, COMPACT DESIGN
- **STREAMLINED**
- LOW PROFILE
- SIDE-EXITING CORDS
- **PLUG & PLAY**
- 6' AC CORD & PLUG (FLAT PLUG STANDARD)
- **CUSTOMIZABLE CONFIGURATIONS AND FINISHES**
- **UL LISTED FOR MOUNTING IN FURNITURE**
- 15A





### AC POWER & DATA CONNECTIVITY SOLUTION

M-POWER-4TW-ASAR-BRATP

Specs:

# Distributed by



Mormax Company, Inc.
8 Westchester Plaza

Elmsford, NY 10523

914-699-0101

sales@mormax.com
mormax.com

Modules/Ports:

- A Tamper Resistant AC Receptacle
- S USB-C (25W High Speed Charging Port)
- R Switched AC (Rocker Switch)