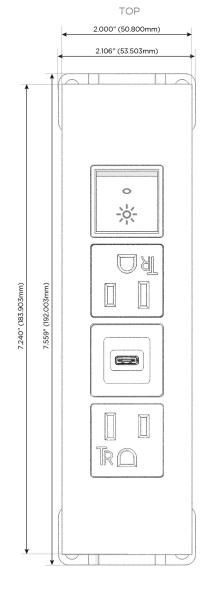

### AC POWER & DATA CONNECTIVITY SOLUTION

M-POWER-4TW-ASAR-BRATP

Specs:

# Distributed by

Mormax Company, Inc.
8 Westchester Plaza

Elmsford, NY 10523

914-699-0101

sales@mormax.com
mormax.com

Modules/Ports:

- A Tamper Resistant AC Receptacle
- S USB-C (25W High Speed Charging Port)
- R Switched AC (Rocker Switch)