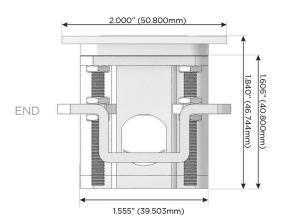

B-C (25W High Speed Charging Port)
- R Switched AC (Rocker Switch)
- D Dimmer Switch

### Plug:

Supplied with Low Profile Flat 45° Angle 120 VAC

Optional Standard Straight 120 VAC Plug

Optional Straight 120 VAC Pass-through Plug

- CLEAN, COMPACT DESIGN
- **STREAMLINED**
- LOW PROFILE
- SIDE-EXITING CORDS
- **PLUG & PLAY**
- 6' AC CORD & PLUG (FLAT PLUG STANDARD)
- **CUSTOMIZABLE CONFIGURATIONS AND FINISHES**
- **UL LISTED FOR MOUNTING IN FURNITURE**
- 15A





### AC POWER & DATA CONNECTIVITY SOLUTION

M-POWER-4TW-ASAR-BRATP

Specs:

# Distributed by



Mormax Company, Inc.
8 Westchester Plaza

Elmsford, NY 10523

914-699-0101

sales@mormax.com
mormax.com

Modules/Ports:

- A Tamper Resistant AC Receptacle
- S USB-C (25W High Speed Charging Port)
- R Switched AC (Rocker Switch)