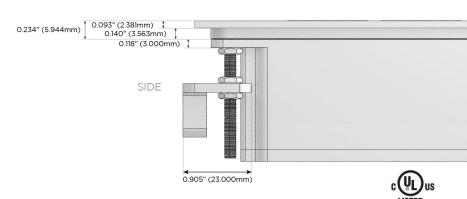

ging Port)
- R Switched AC (Rocker Switch)
- D Dimmer Switch

#### Plug:

Supplied with Low Profile Flat 45° Angle 120 VAC

Optional Standard Straight 120 VAC Plug

Optional Straight 120 VAC Pass-through Plug

- CLEAN, COMPACT DESIGN
- **STREAMLINED**
- LOW PROFILE
- SIDE-EXITING CORDS
- **PLUG & PLAY**
- 6' AC CORD & PLUG (FLAT PLUG STANDARD)
- **CUSTOMIZABLE CONFIGURATIONS AND FINISHES**
- **UL LISTED FOR MOUNTING IN FURNITURE**
- 15A





#### AC POWER & DATA CONNECTIVITY SOLUTION

M-POWER-4TW-ASAR-BRAATP

Specs:

# Distributed by



Mormax Company, Inc.

<u>@</u>

914-699-0101

sales@mormax.com
mormax.com

8 Westchester Plaza Elmsford, NY 10523



## **Modules/Ports:**

- A Tamper Resistant AC Receptacle
- S USB-C (25W High Speed Charging Port)
- R Switched AC (Rocker Switch)