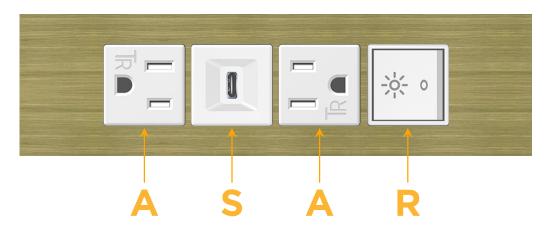

## **Modules/Ports:**

- A Tamper Resistant AC Receptacle
- S USB-C (25W High Speed Charging Port)
- R Switched AC (Rocker Switch)