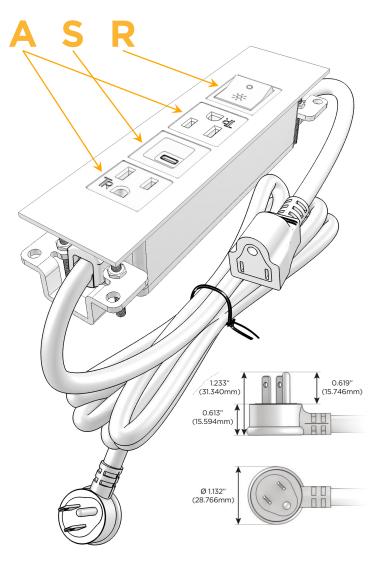

#### Plug:

Supplied with Low Profile Flat 45° Angle 120 VAC

Optional Standard Straight 120 VAC Plug

Optional Straight 120 VAC Pass-through Plug

- CLEAN, COMPACT DESIGN
- **STREAMLINED**
- LOW PROFILE
- SIDE-EXITING CORDS
- **PLUG & PLAY**
- 6' AC CORD & PLUG (FLAT PLUG STANDARD)
- **CUSTOMIZABLE CONFIGURATIONS AND FINISHES**
- **UL LISTED FOR MOUNTING IN FURNITURE**
- 15A

## **Modules/Ports:**

- A Tamper Resistant AC Receptacle
- S USB-C (25W High Speed Charging Port)
- R Switched AC (Rocker Switch)