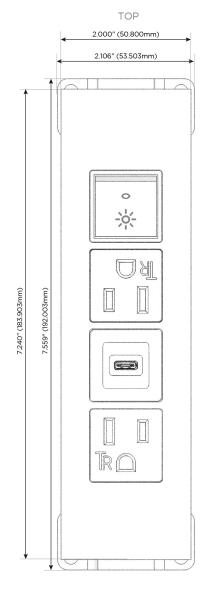

#### **Module/Port Options:**

- **Tamper Resistant AC Receptacle**
- USB-A & USB-C (20W)
- Double USB-A (Fast Charging Ports 18W)
- **HDMI**
- CAT 6
- 12 RJ 12
- X Switched AC
- 3-Way Switch (Low Voltage)
- V USB-C (45W High Speed Charging Port)
- USB-C (25W High Speed Charging Port)
- R Switched AC (Rocker Switch)
- D Dimmer Switch

## **Modules/Ports:**

- A Tamper Resistant AC Receptacle
- S USB-C (25W High Speed Charging Port)
- R Switched AC (Rocker Switch)