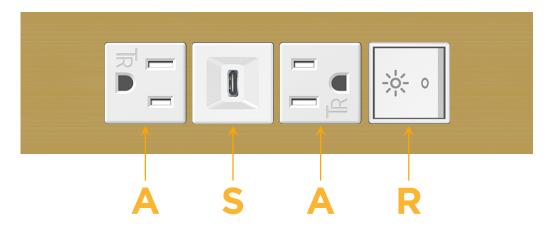

## **Modules/Ports:**

- A Tamper Resistant AC Receptacle
- S USB-C (25W High Speed Charging Port)
- R Switched AC (Rocker Switch)