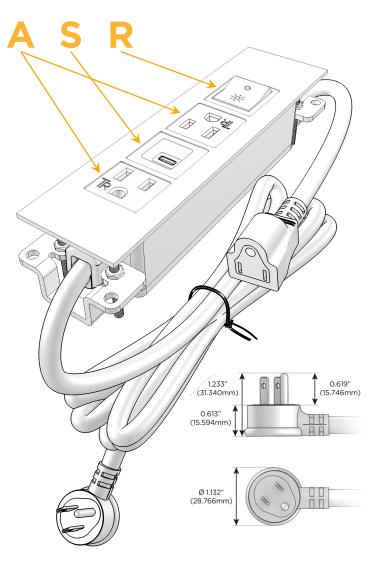

#### **Module/Port Options:**

- **Tamper Resistant AC Receptacle**
- USB-A & USB-C (20W)
- Double USB-A (Fast Charging Ports 18W)
- **HDMI**
- CAT 6
- 12 RJ 12
- X Switched AC
- 3-Way Switch (Low Voltage)
- V USB-C (45W High Speed Charging Port)
- USB-C (25W High Speed Charging Port)
- R Switched AC (Rocker Switch)
- D Dimmer Switch

#### Plug:

Supplied with Low Profile Flat 45° Angle 120 VAC

Optional Standard Straight 120 VAC Plug

Optional Straight 120 VAC Pass-through Plug

- CLEAN, COMPACT DESIGN
- **STREAMLINED**
- LOW PROFILE
- SIDE-EXITING CORDS
- **PLUG & PLAY**
- 6' AC CORD & PLUG (FLAT PLUG STANDARD)
- **CUSTOMIZABLE CONFIGURATIONS AND FINISHES**
- **UL LISTED FOR MOUNTING IN FURNITURE**
- 15A

## **Modules/Ports:**

- A Tamper Resistant AC Receptacle
- S USB-C (25W High Speed Charging Port)
- R Switched AC (Rocker Switch)