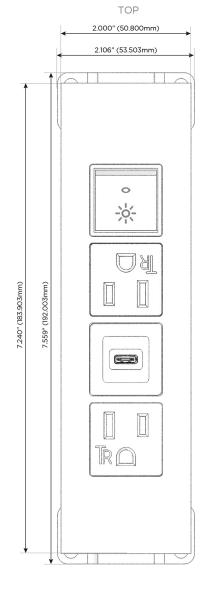

#### **Module/Port Options:**

- **Tamper Resistant AC Receptacle**
- USB-A & USB-C (20W)
- Double USB-A (Fast Charging Ports 18W)
- **HDMI**
- CAT 6
- 12 RJ 12
- X Switched AC
- 3-Way Switch (Low Voltage)
- V USB-C (45W High Speed Charging Port)
- USB-C (25W High Speed Charging Port)
- R Switched AC (Rocker Switch)
- D Dimmer Switch

## **Modules/Ports:**

- A Tamper Resistant AC Receptacle
- S USB-C (25W High Speed Charging Port)
- R Switched AC (Rocker Switch)