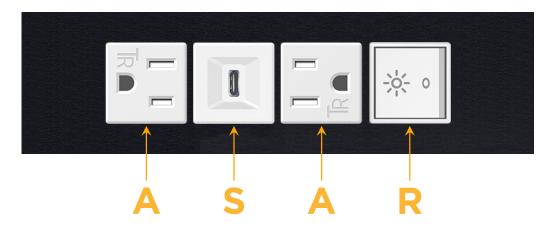

# Distributed by

Mormax Company, Inc.
8 Westchester Plaza

Elmsford, NY 10523

 $\bigcirc$ 

914-699-0101

sales@mormax.com
mormax.com

Modules/Ports:

- A Tamper Resistant AC Receptacle
- S USB-C (25W High Speed Charging Port)
- R Switched AC (Rocker Switch)