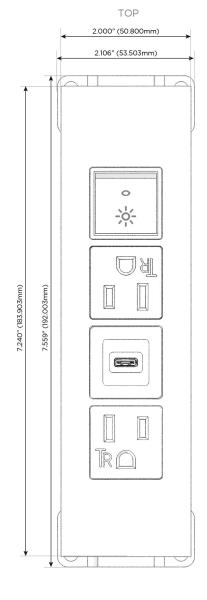

5W High Speed Charging Port)
- R Switched AC (Rocker Switch)
- **D** Dimmer Switch

#### Plug:

Supplied with Low Profile Flat 45° Angle 120 VAC Plug

Optional Standard Straight 120 VAC Plug

Optional Straight 120 VAC Pass-through Plug

- CLEAN, COMPACT DESIGN
- STREAMLINED
- LOW PROFILE
- SIDE-EXITING CORDS
- PLUG & PLAY
- 6' AC CORD & PLUG (FLAT PLUG STANDARD)
- CUSTOMIZABLE CONFIGURATIONS AND FINISHES
- UL LISTED FOR MOUNTING IN FURNITURE
- 15A





#### AC POWER & DATA CONNECTIVITY SOLUTION

M-POWER-4TW-ASAR-BATP

Specs:

# Distributed by



Mormax Company, Inc.
8 Westchester Plaza

Elmsford, NY 10523

 $\bigcirc$ 

914-699-0101

sales@mormax.com
mormax.com

Modules/Ports:

- A Tamper Resistant AC Receptacle
- S USB-C (25W High Speed Charging Port)
- R Switched AC (Rocker Switch)