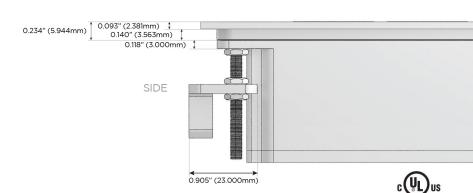

igh Speed Charging Port)
- R Switched AC (Rocker Switch)
- **D** Dimmer Switch

#### Plug:

Supplied with Low Profile Flat 45° Angle 120 VAC Plug

Optional Standard Straight 120 VAC Plug

Optional Straight 120 VAC Pass-through Plug

- CLEAN, COMPACT DESIGN
- STREAMLINED
- LOW PROFILE
- SIDE-EXITING CORDS
- PLUG & PLAY
- 6' AC CORD & PLUG (FLAT PLUG STANDARD)
- CUSTOMIZABLE CONFIGURATIONS AND FINISHES
- UL LISTED FOR MOUNTING IN FURNITURE
- 15A





#### AC POWER & DATA CONNECTIVITY SOLUTION

M-POWER-4TW-ASAR-BATP

Specs:

# Distributed by



Mormax Company, Inc.
8 Westchester Plaza

Elmsford, NY 10523

 $\bigcirc$ 

914-699-0101

sales@mormax.com
mormax.com

Modules/Ports:

- A Tamper Resistant AC Receptacle
- S USB-C (25W High Speed Charging Port)
- R Switched AC (Rocker Switch)