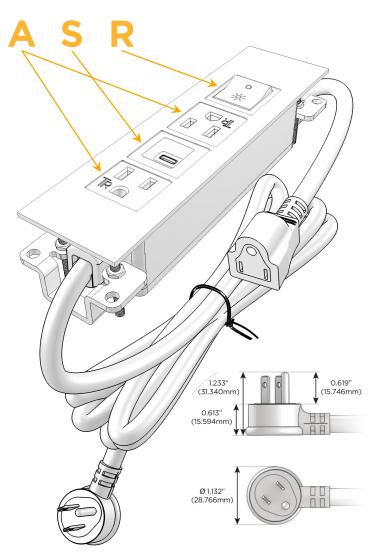

#### Plug:

Supplied with Low Profile Flat 45° Angle 120 VAC Plug

Optional Standard Straight 120 VAC Plug

Optional Straight 120 VAC Pass-through Plug

- CLEAN, COMPACT DESIGN
- STREAMLINED
- LOW PROFILE
- SIDE-EXITING CORDS
- PLUG & PLAY
- 6' AC CORD & PLUG (FLAT PLUG STANDARD)
- CUSTOMIZABLE CONFIGURATIONS AND FINISHES
- UL LISTED FOR MOUNTING IN FURNITURE
- 15A

# Distributed by

Mormax Company, Inc.
8 Westchester Plaza

Elmsford, NY 10523

 $\bigcirc$ 

914-699-0101

sales@mormax.com
mormax.com

Modules/Ports:

- A Tamper Resistant AC Receptacle
- S USB-C (25W High Speed Charging Port)
- R Switched AC (Rocker Switch)