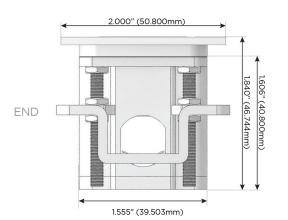

High Speed Charging Port)
- R Switched AC (Rocker Switch)
- **D** Dimmer Switch

#### Plug:

Supplied with Low Profile Flat 45° Angle 120 VAC Plug

Optional Standard Straight 120 VAC Plug

Optional Straight 120 VAC Pass-through Plug

- CLEAN, COMPACT DESIGN
- STREAMLINED
- LOW PROFILE
- SIDE-EXITING CORDS
- PLUG & PLAY
- 6' AC CORD & PLUG (FLAT PLUG STANDARD)
- CUSTOMIZABLE CONFIGURATIONS AND FINISHES
- UL LISTED FOR MOUNTING IN FURNITURE
- 15A





#### AC POWER & DATA CONNECTIVITY SOLUTION

M-POWER-4TW-ASAR-BATP

Specs:

# Distributed by



Mormax Company, Inc.
8 Westchester Plaza

Elmsford, NY 10523

 $\bigcirc$ 

914-699-0101

sales@mormax.com
mormax.com

Modules/Ports:

- A Tamper Resistant AC Receptacle
- S USB-C (25W High Speed Charging Port)
- R Switched AC (Rocker Switch)