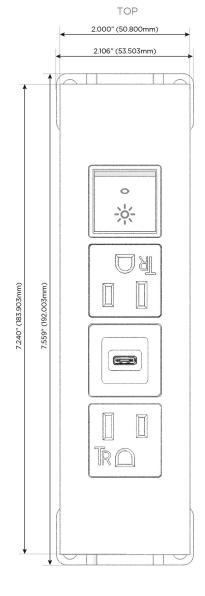

## **Modules/Ports:**

- **Tamper Resistant AC Receptacle**
- USB-C (25W High Speed Charging Port)
- Switched AC (Rocker Switch)