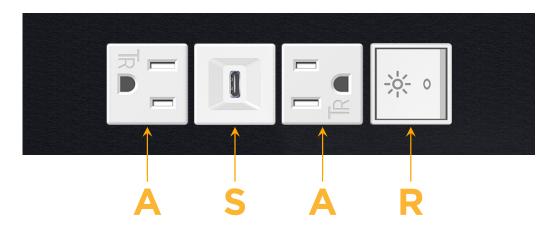

# **Module/Port Options:**

- **Tamper Resistant AC Receptacle**
- USB-A & USB-C (20W)
- Double USB-A (Fast Charging Ports 18W)
- **HDMI**
- CAT 6
- 12 RJ 12
- X Switched AC
- 3-Way Switch (Low Voltage)
- V USB-C (45W High Speed Charging Port)
- USB-C (25W High Speed Charging Port)
- R Switched AC (Rocker Switch)
- D **Dimmer Switch**

## **Modules/Ports:**

- **Tamper Resistant AC Receptacle**
- USB-C (25W High Speed Charging Port)
- Switched AC (Rocker Switch)