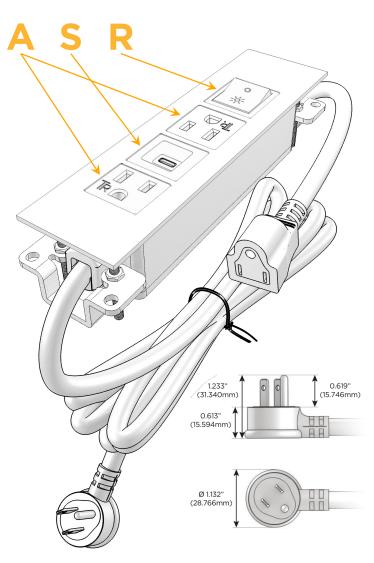

## Plug:

Supplied with Low Profile Flat 45° Angle 120 VAC

Optional Standard Straight 120 VAC Plug

Optional Straight 120 VAC Pass-through Plug

- CLEAN, COMPACT DESIGN
- **STREAMLINED**
- LOW PROFILE
- SIDE-EXITING CORDS
- **PLUG & PLAY**
- 6' AC CORD & PLUG (FLAT PLUG STANDARD)
- **CUSTOMIZABLE CONFIGURATIONS AND FINISHES**
- **UL LISTED FOR MOUNTING IN FURNITURE**
- 15A