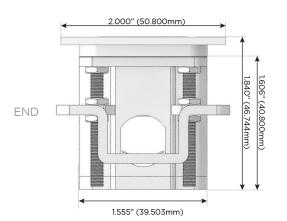

## Plug:

Supplied with Low Profile Flat 45° Angle 120 VAC

Optional Standard Straight 120 VAC Plug

Optional Straight 120 VAC Pass-through Plug

- CLEAN, COMPACT DESIGN
- **STREAMLINED**
- LOW PROFILE
- SIDE-EXITING CORDS
- **PLUG & PLAY**
- 6' AC CORD & PLUG (FLAT PLUG STANDARD)
- **CUSTOMIZABLE CONFIGURATIONS AND FINISHES**
- **UL LISTED FOR MOUNTING IN FURNITURE**
- 15A