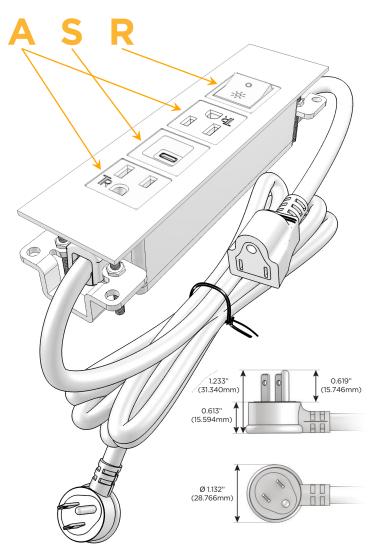

## Plug:

Supplied with Low Profile Flat 45° Angle 120 VAC

Optional Standard Straight 120 VAC Plug

Optional Straight 120 VAC Pass-through Plug

- CLEAN, COMPACT DESIGN
- **STREAMLINED**
- LOW PROFILE
- SIDE-EXITING CORDS
- **PLUG & PLAY**
- 6' AC CORD & PLUG (FLAT PLUG STANDARD)
- **CUSTOMIZABLE CONFIGURATIONS AND FINISHES**
- **UL LISTED FOR MOUNTING IN FURNITURE**
- 15A

# **Modules/Ports:**

- A Tamper Resistant AC Receptacle
- S USB-C (25W High Speed Charging Port)
- R Switched AC (Rocker Switch)