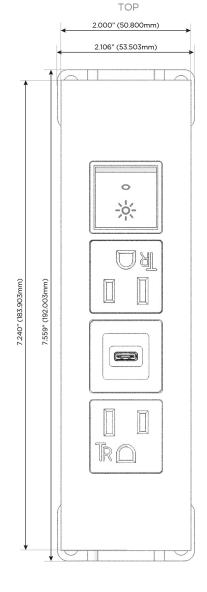

# **Module/Port Options:**

- **Tamper Resistant AC Receptacle**
- USB-A & USB-C (20W)
- Double USB-A (Fast Charging Ports 18W)
- **HDMI**
- CAT 6
- 12 RJ 12
- X Switched AC
- 3-Way Switch (Low Voltage)
- V USB-C (45W High Speed Charging Port)
- USB-C (25W High Speed Charging Port)
- R Switched AC (Rocker Switch)
- D **Dimmer Switch**

# **Modules/Ports:**

- A Tamper Resistant AC Receptacle
- S USB-C (25W High Speed Charging Port)
- R Switched AC (Rocker Switch)