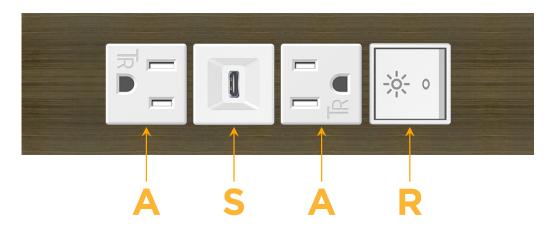

# **Modules/Ports:**

- A Tamper Resistant AC Receptacle
- S USB-C (25W High Speed Charging Port)
- R Switched AC (Rocker Switch)