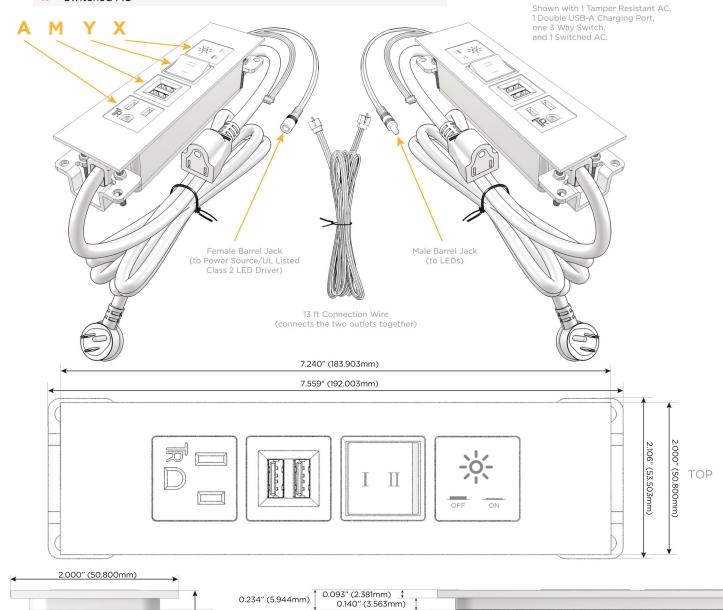

### AC POWER & DATA CONNECTIVITY SOLUTION

M-POWER-4TW-AMYX-WATP(2)

Distributed by

Mormax Company, Inc. 8 Westchester Plaza

Elmsford, NY 10523

914-699-0101

sales@mormax.com mormax.com

Metro Light & Power's line of power & data solutions offers sophisticated design elements combined with greater ease of installation. Streamlined and low-profile, enhanced by side-exiting cords, our outlets advance the industry with their cutting edge look and feel. We believe flexibility is key, and we provide a variety of mounting options, including the ability to mount in limited spaces. Our outlets are available in many finishes and configurations, in addition to a custom color and finish capability for our clients.

Trim Plate Finish: WHITE (ABS)

M-POWER-4TW-AMYX-WATP(2)

## **Module/Port Options:**

- **Tamper Resistant AC Receptacle**
- USB-A & USB-C (20W)
- Double USB-A (Fast Charging Ports 18W)
- HDMI
- CAT 6
- 12 RJ 12
- X Switched AC
- 3-Way Switch (Low Voltage)
- V USB-C (45W High Speed Charging Port)
- S USB-C (25W High Speed Charging Port)
- R Switched AC (Rocker Switch)
- D **Dimmer Switch**

## Plug:

Supplied with Low Profile Flat 45° Angle 120 VAC

Optional Standard Straight 120 VAC Plug

Optional Straight 120 VAC Pass-through Plug

- CLEAN, COMPACT DESIGN
- **STREAMLINED**
- LOW PROFILE
- SIDE-EXITING CORDS
- **PLUG & PLAY**
- 6' AC CORD & PLUG (FLAT PLUG STANDARD)
- **CUSTOMIZABLE CONFIGURATIONS AND FINISHES**
- **UL LISTED FOR MOUNTING IN FURNITURE**
- 15A

UL LISTED AND APPROVED FOR USE ONLY WITH METRO LIGHT & POWER'S UL LISTED LEDS & CLASS 2 UL LISTED LED DRIVERS

Specs:

# Modules/Ports:

- A Tamper Resistant AC Receptacle
- M Double USB-A (Fast Charging Ports 18W)
- Y 3-Way Switch
- X Switched AC