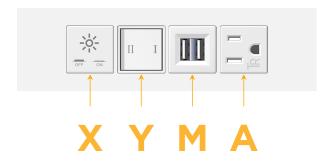

## **Module/Port Options:**

- **Tamper Resistant AC Receptacle**
- USB-A & USB-C (20W)
- Double USB-A (Fast Charging Ports 18W)
- HDMI
- CAT 6
- 12 RJ 12
- X Switched AC
- 3-Way Switch (Low Voltage)
- V USB-C (45W High Speed Charging Port)
- S USB-C (25W High Speed Charging Port)
- R Switched AC (Rocker Switch)
- D **Dimmer Switch**

# Modules/Ports:

- A Tamper Resistant AC Receptacle
- M Double USB-A (Fast Charging Ports 18W)
- Y 3-Way Switch
- X Switched AC