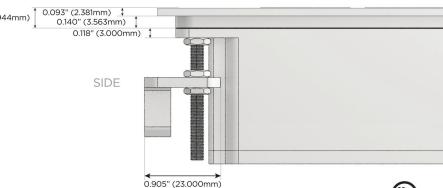

## Plug:

Supplied with Low Profile Flat 45° Angle 120 VAC

Optional Standard Straight 120 VAC Plug

Optional Straight 120 VAC Pass-through Plug

- CLEAN, COMPACT DESIGN
- **STREAMLINED**
- LOW PROFILE
- SIDE-EXITING CORDS
- **PLUG & PLAY**
- 6' AC CORD & PLUG (FLAT PLUG STANDARD)
- **CUSTOMIZABLE CONFIGURATIONS AND FINISHES**
- **UL LISTED FOR MOUNTING IN FURNITURE**
- 15A