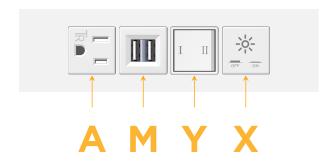

## **Module/Port Options:**

- **Tamper Resistant AC Receptacle**
- USB-A & USB-C (20W)
- Double USB-A (Fast Charging Ports 18W)
- HDMI
- CAT 6
- 12 RJ 12
- X Switched AC
- 3-Way Switch (Low Voltage)
- V USB-C (45W High Speed Charging Port)
- S USB-C (25W High Speed Charging Port)
- R Switched AC (Rocker Switch)
- D **Dimmer Switch**

# Modules/Ports:

- A Tamper Resistant AC Receptacle
- M Double USB-A (Fast Charging Ports 18W)
- Y 3-Way Switch
- X Switched AC