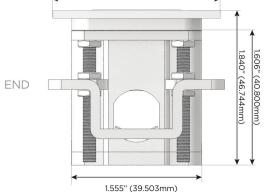

## Plug:

Supplied with Low Profile Flat 45° Angle 120 VAC

Optional Standard Straight 120 VAC Plug

Optional Straight 120 VAC Pass-through Plug

- CLEAN, COMPACT DESIGN
- **STREAMLINED**
- LOW PROFILE
- SIDE-EXITING CORDS
- **PLUG & PLAY**
- 6' AC CORD & PLUG (FLAT PLUG STANDARD)
- **CUSTOMIZABLE CONFIGURATIONS AND FINISHES**
- **UL LISTED FOR MOUNTING IN FURNITURE**
- 15A