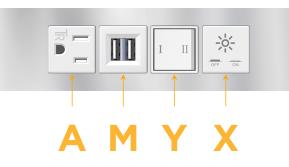

#### Module/Port Options:

- A Tamper Resistant AC Receptacle
- E USB-A & USB-C (20W)
- M Double USB-A (Fast Charging Ports 18W)
- H HDMI
- 6 CAT 6
- 12 RJ 12
- X Switched AC
- Y 3-Way Switch (Low Voltage)
- V USB-C (45W High Speed Charging Port)
- S USB-C (25W High Speed Charging Port)
- R Switched AC (Rocker Switch)
- D Dimmer Switch