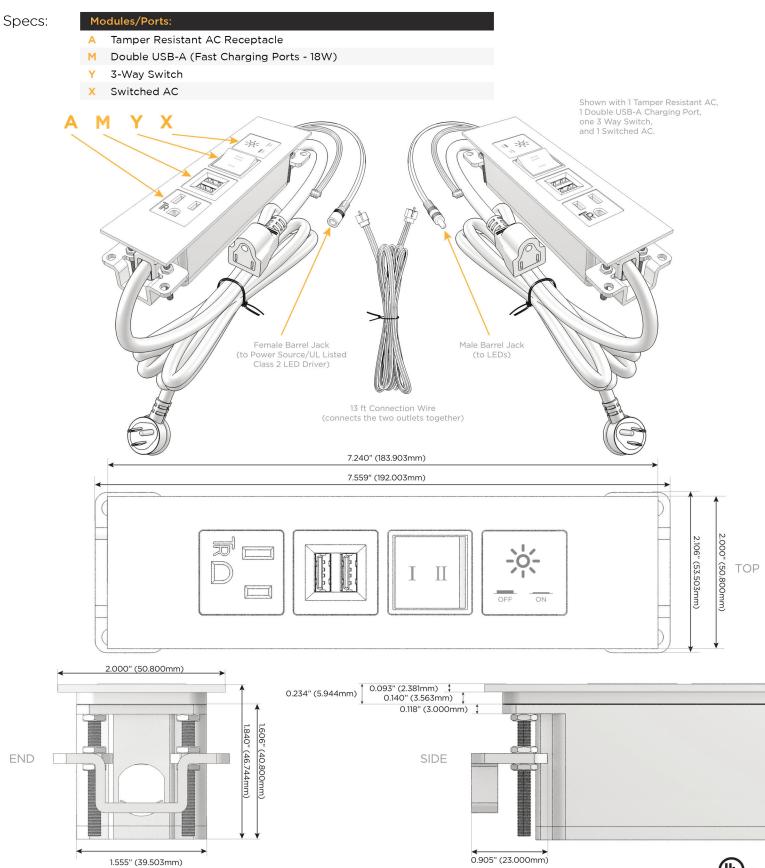

#### Module/Port Options:

- A Tamper Resistant AC Receptacle
- E USB-A & USB-C (20W)
- M Double USB-A (Fast Charging Ports 18W)
- H HDMI
- 6 CAT 6
- 12 RJ 12
- X Switched AC
- Y 3-Way Switch (Low Voltage)
- V USB-C (45W High Speed Charging Port)
- S USB-C (25W High Speed Charging Port)
- R Switched AC (Rocker Switch)
- D Dimmer Switch

#### Plug:

Supplied with Low Profile Flat 45° Angle 120 VAC Plug

Optional Standard Straight 120 VAC Plug

Optional Straight 120 VAC Pass-through Plug

- CLEAN, COMPACT DESIGN
- STREAMLINED
- LOW PROFILE
- SIDE-EXITING CORDS
- PLUG & PLAY
- 6' AC CORD & PLUG (FLAT PLUG STANDARD)
- CUSTOMIZABLE CONFIGURATIONS AND FINISHES
- UL LISTED FOR MOUNTING IN FURNITURE
- 15A