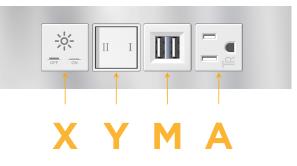

#### Module/Port Options:

- A Tamper Resistant AC Receptacle
- E USB-A & USB-C (20W)
- M Double USB-A (Fast Charging Ports 18W)
- H HDMI
- 6 CAT 6
- 12 RJ 12
- X Switched AC
- Y 3-Way Switch (Low Voltage)
- V USB-C (45W High Speed Charging Port)
- S USB-C (25W High Speed Charging Port)
- R Switched AC (Rocker Switch)
- D Dimmer Switch