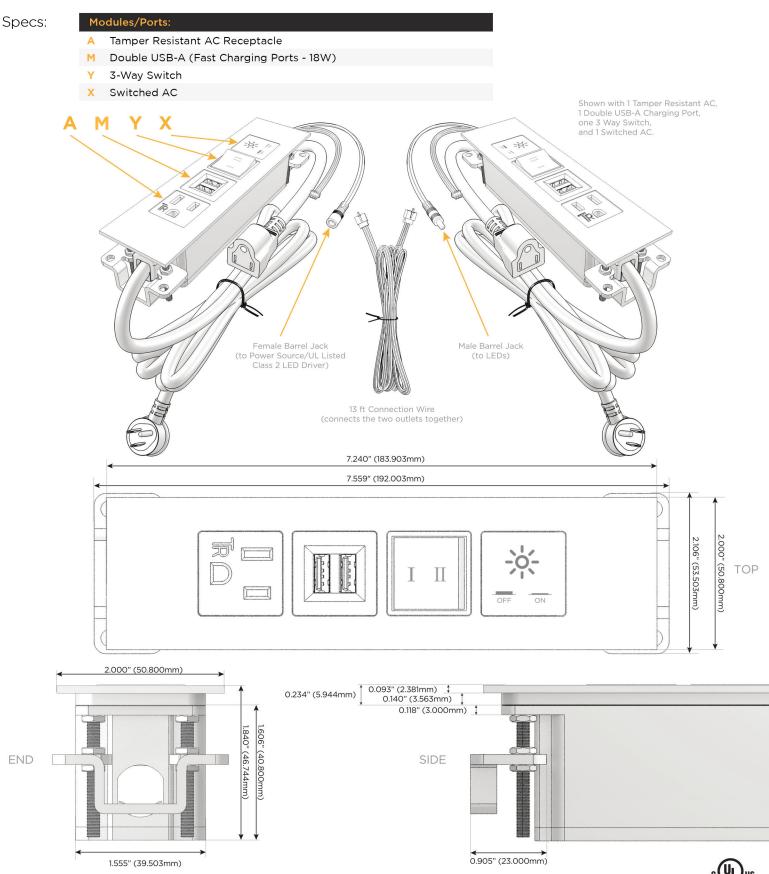

### Module/Port Options:

- A Tamper Resistant AC Receptacle
- E USB-A & USB-C (20W)
- M Double USB-A (Fast Charging Ports 18W)
- H HDMI
- 6 CAT 6
- 12 RJ 12
- X Switched AC
- Y 3-Way Switch (Low Voltage)
- V USB-C (45W High Speed Charging Port)
- S USB-C (25W High Speed Charging Port)
- R Switched AC (Rocker Switch)
- D Dimmer Switch

#### Plug:

Supplied with Low Profile Flat 45° Angle 120 VAC Plug

Optional Standard Straight 120 VAC Plug

Optional Straight 120 VAC Pass-through Plug

- CLEAN, COMPACT DESIGN
- STREAMLINED
- LOW PROFILE
- SIDE-EXITING CORDS
- PLUG & PLAY
- 6' AC CORD & PLUG (FLAT PLUG STANDARD)
- CUSTOMIZABLE CONFIGURATIONS AND FINISHES
- UL LISTED FOR MOUNTING IN FURNITURE
- 15A

LISTED AND APPROVED FOR USE ONLY WITH METRO LIGHT & POWER'S UL LISTED LEDS & CLASS 2 UL LISTED LED DRIVERS