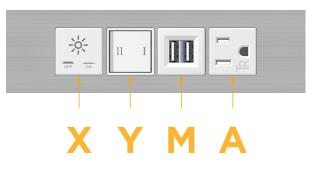

### Module/Port Options:

- A Tamper Resistant AC Receptacle
- E USB-A & USB-C (20W)
- M Double USB-A (Fast Charging Ports 18W)
- H HDMI
- 6 CAT 6
- 12 RJ 12
- X Switched AC
- Y 3-Way Switch (Low Voltage)
- V USB-C (45W High Speed Charging Port)
- S USB-C (25W High Speed Charging Port)
- R Switched AC (Rocker Switch)
- D Dimmer Switch