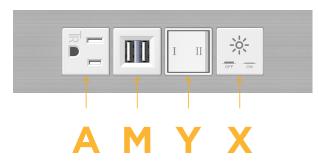

### Module/Port Options:

- A Tamper Resistant AC Receptacle
- E USB-A & USB-C (20W)
- M Double USB-A (Fast Charging Ports 18W)
- H HDMI
- 6 CAT 6
- 12 RJ 12
- X Switched AC
- Y 3-Way Switch (Low Voltage)
- V USB-C (45W High Speed Charging Port)
- S USB-C (25W High Speed Charging Port)
- R Switched AC (Rocker Switch)
- D Dimmer Switch