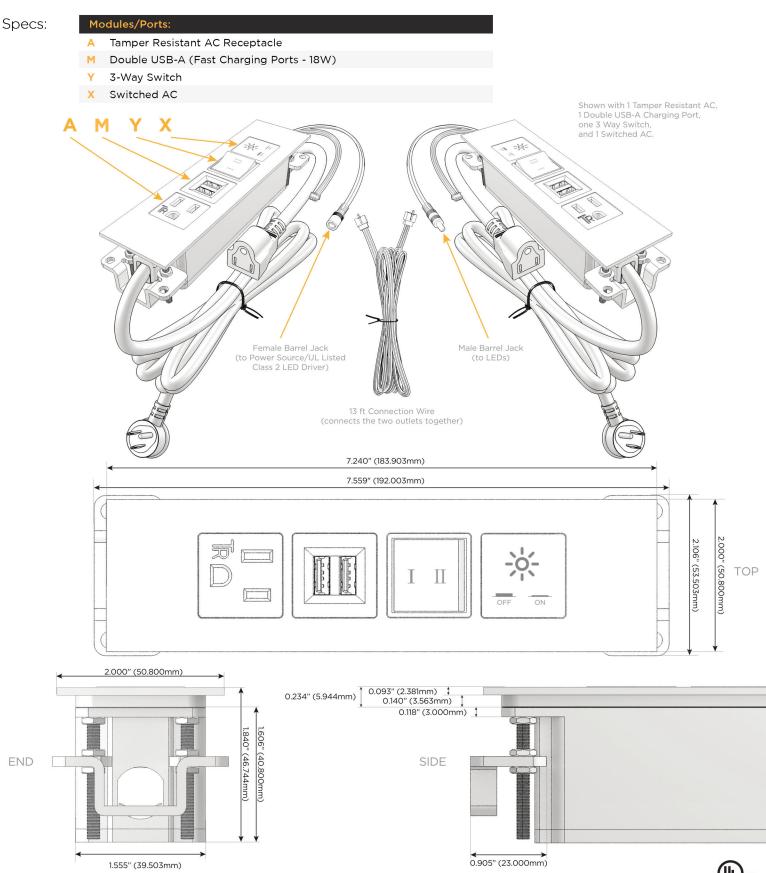

## Trim Plate Finish: SATIN NICKEL (ABS) Custom Finishes Available M-POWER-4TW-AMYX-SATP(2) -0 Features: **Module/Port Options:** CLEAN, COMPACT DESIGN Α **Tamper Resistant AC Receptacle** STREAMLINED USB-A & USB-C (20W) E LOW PROFILE Double USB-A (Fast Charging Ports - 18W) M SIDE-EXITING CORDS н HDMI **PLUG & PLAY** CAT 6 6 12 RJ 12 6' AC CORD & PLUG (FLAT PLUG STANDARD) X Switched AC CUSTOMIZABLE CONFIGURATIONS AND FINISHES 3-Way Switch (Low Voltage) Y **UL LISTED FOR MOUNTING IN FURNITURE** V USB-C (45W High Speed Charging Port) 15A S USB-C (25W High Speed Charging Port) R Switched AC (Rocker Switch) D **Dimmer Switch** Plug: Supplied with Low Profile Flat 45° Angle 120 VAC Plug **Optional Standard Straight 120 VAC Plug Optional Straight 120 VAC Pass-through Plug**