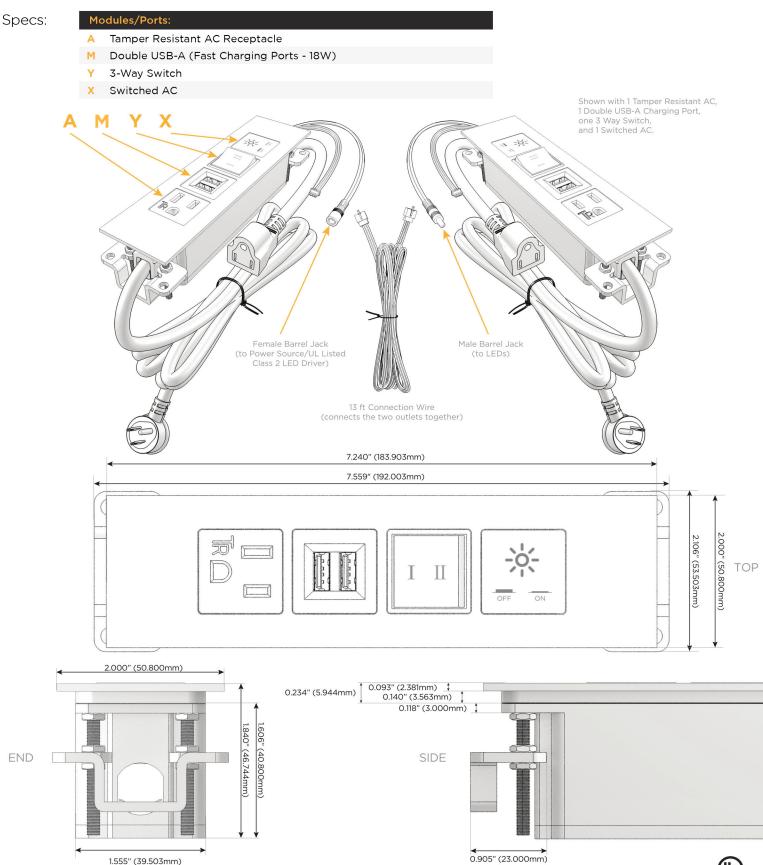

UL LISTED AND APPROVED FOR USE ONLY WITH METRO LIGHT & POWER'S UL LISTED LEDS & CLASS 2 UL LISTED LED DRIVERS