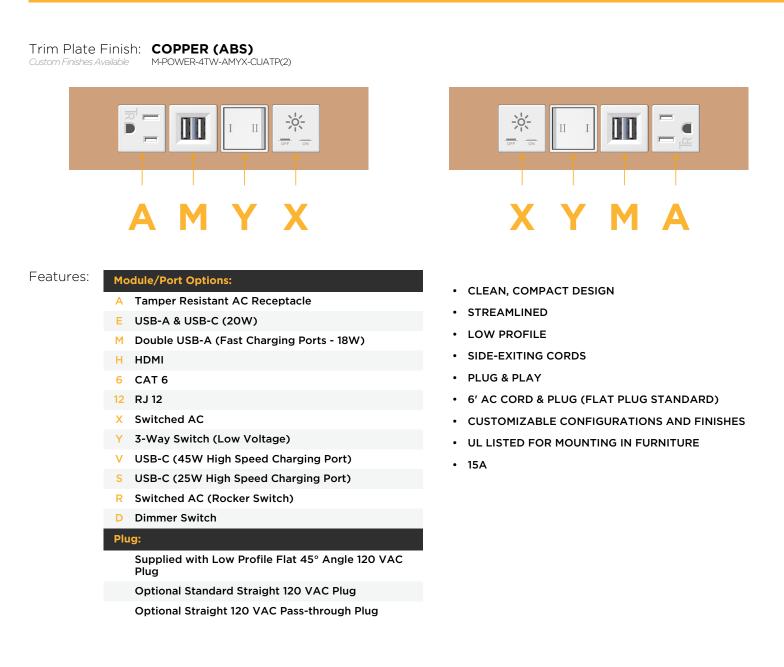

M-POWER-4TW-AMYX-CUATP(2)

Distributed by

Mormax Company, Inc. 8 Westchester Plaza Elmsford, NY 10523

Ç 914-699-0101

sales@mormax.com

mormax.com

Metro Light & Power's line of power & data solutions offers sophisticated design elements combined with greater ease of installation. Streamlined and low-profile, enhanced by side-exiting cords, our outlets advance the industry with their cutting edge look and feel. We believe flexibility is key, and we provide a variety of mounting options, including the ability to mount in limited spaces. Our outlets are available in many finishes and configurations, in addition to a custom color and finish capability for our clients.