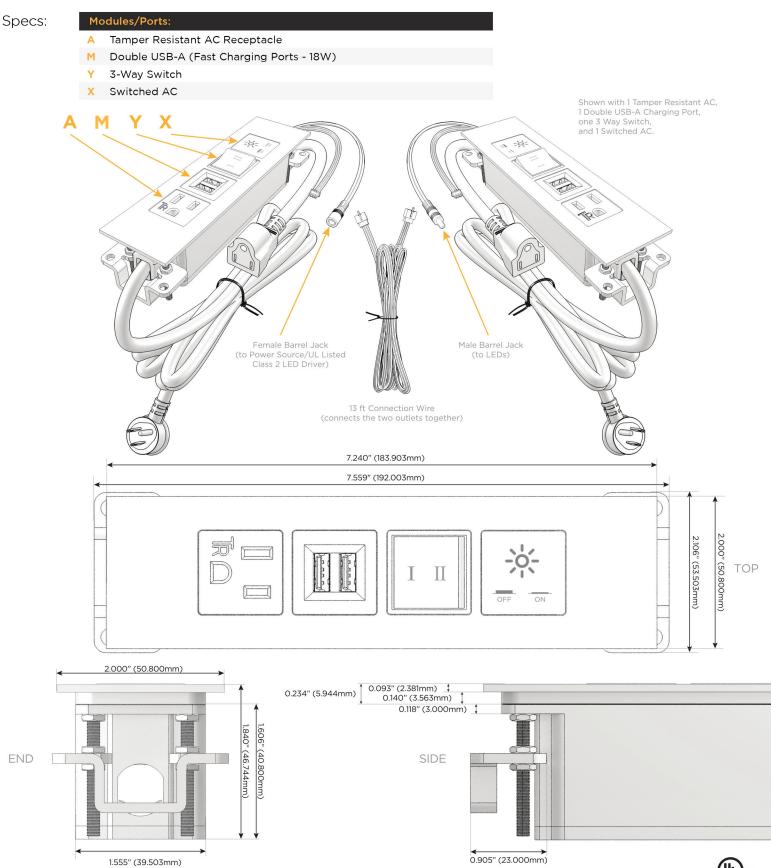

## Module/Port Options:

- A Tamper Resistant AC Receptacle
- E USB-A & USB-C (20W)
- M Double USB-A (Fast Charging Ports 18W)
- H HDMI
- 6 CAT 6
- 12 RJ 12
- X Switched AC
- Y 3-Way Switch (Low Voltage)
- V USB-C (45W High Speed Charging Port)
- S USB-C (25W High Speed Charging Port)
- R Switched AC (Rocker Switch)
- D Dimmer Switch

#### Plug:

Supplied with Low Profile Flat 45° Angle 120 VAC Plug

Optional Standard Straight 120 VAC Plug

Optional Straight 120 VAC Pass-through Plug

- CLEAN, COMPACT DESIGN
- STREAMLINED
- LOW PROFILE
- SIDE-EXITING CORDS
- PLUG & PLAY
- 6' AC CORD & PLUG (FLAT PLUG STANDARD)
- CUSTOMIZABLE CONFIGURATIONS AND FINISHES
- UL LISTED FOR MOUNTING IN FURNITURE
- 15A

NUL LISTED AND APPROVED FOR USE ONLY WITH METRO LIGHT & POWER'S UL LISTED LEDS & CLASS 2 UL LISTED LED DRIVERS