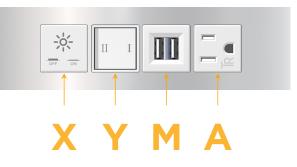

## Module/Port Options:

- A Tamper Resistant AC Receptacle
- E USB-A & USB-C (20W)
- M Double USB-A (Fast Charging Ports 18W)
- H HDMI
- 6 CAT 6
- 12 RJ 12
- X Switched AC
- Y 3-Way Switch (Low Voltage)
- V USB-C (45W High Speed Charging Port)
- S USB-C (25W High Speed Charging Port)
- R Switched AC (Rocker Switch)
- D Dimmer Switch