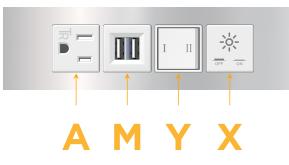

## Module/Port Options:

- A Tamper Resistant AC Receptacle
- E USB-A & USB-C (20W)
- M Double USB-A (Fast Charging Ports 18W)
- H HDMI
- 6 CAT 6
- 12 RJ 12
- X Switched AC
- Y 3-Way Switch (Low Voltage)
- V USB-C (45W High Speed Charging Port)
- S USB-C (25W High Speed Charging Port)
- R Switched AC (Rocker Switch)
- D Dimmer Switch