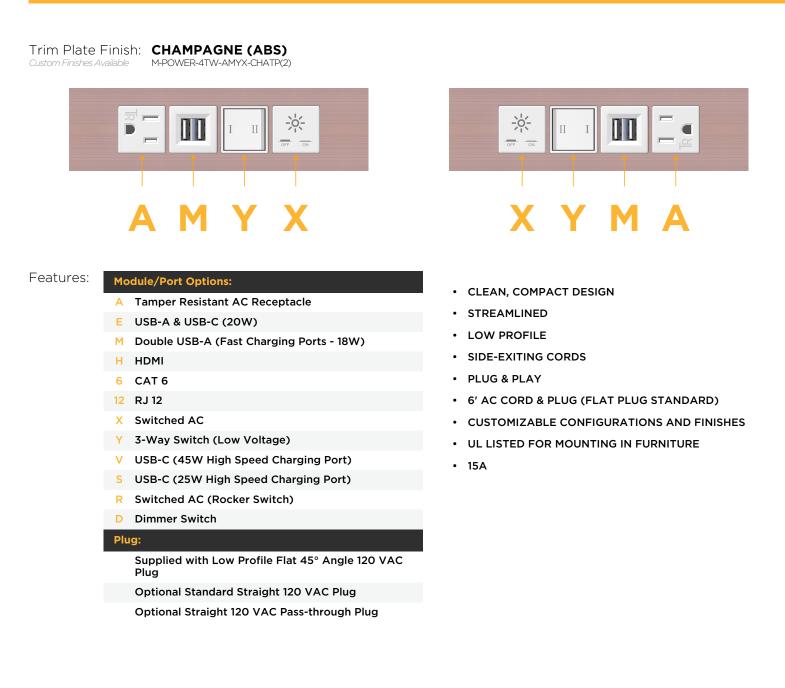

## AC POWER & DATA CONNECTIVITY SOLUTION

M-POWER-4TW-AMYX-CHATP(2)

Distributed by

Mormax Company, Inc. 8 Westchester Plaza Elmsford, NY 10523 914-699-0101 🕓

Sales@mormax.com

🔗 mormax.com

Metro Light & Power's line of power & data solutions offers sophisticated design elements combined with greater ease of installation. Streamlined and low-profile, enhanced by side-exiting cords, our outlets advance the industry with their cutting edge look and feel. We believe flexibility is key, and we provide a variety of mounting options, including the ability to mount in limited spaces. Our outlets are available in many finishes and configurations, in addition to a custom color and finish capability for our clients.