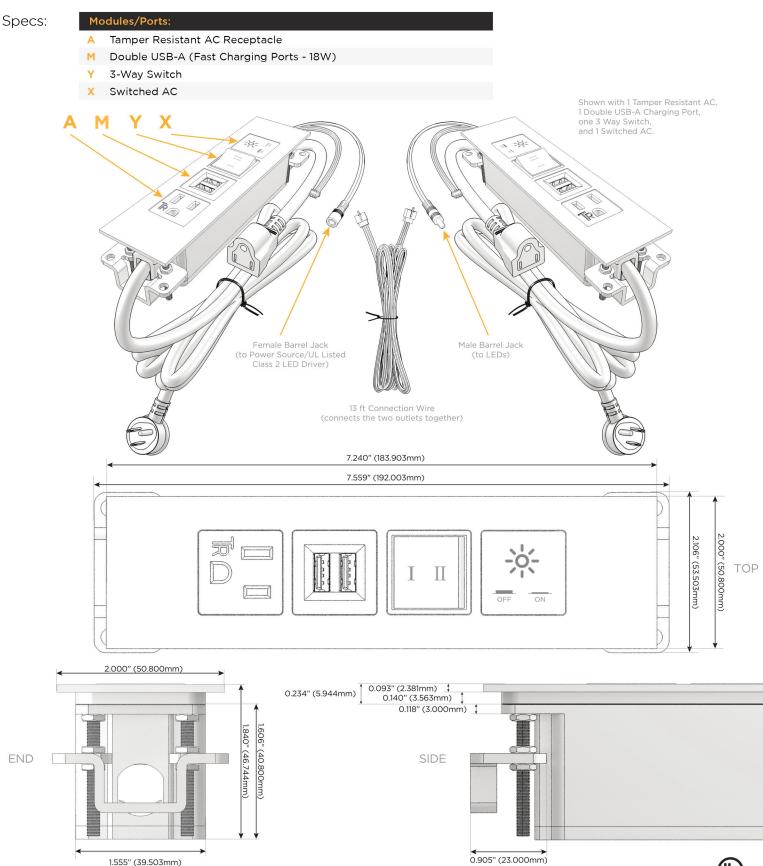

## AC POWER & DATA CONNECTIVITY SOLUTION

M-POWER-4TW-AMYX-CHATP(2)

Distributed by

Mormax Company, Inc. 8 Westchester Plaza Elmsford, NY 10523 914-699-0101 🕓

Sales@mormax.com

🔗 mormax.com

Metro Light & Power's line of power & data solutions offers sophisticated design elements combined with greater ease of installation. Streamlined and low-profile, enhanced by side-exiting cords, our outlets advance the industry with their cutting edge look and feel. We believe flexibility is key, and we provide a variety of mounting options, including the ability to mount in limited spaces. Our outlets are available in many finishes and configurations, in addition to a custom color and finish capability for our clients.

🔨 UL LISTED AND APPROVED FOR USE ONLY WITH METRO LIGHT & POWER'S UL LISTED LEDS & CLASS 2 UL LISTED LED DRIVERS