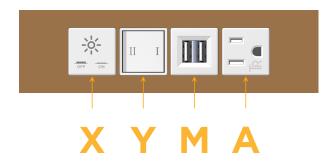

#### **Module/Port Options:**

- **Tamper Resistant AC Receptacle**
- USB-A & USB-C (20W)
- Double USB-A (Fast Charging Ports 18W)
- HDMI
- CAT 6
- 12 RJ 12
- X Switched AC
- 3-Way Switch (Low Voltage)
- V USB-C (45W High Speed Charging Port)
- S USB-C (25W High Speed Charging Port)
- R Switched AC (Rocker Switch)
- D **Dimmer Switch**

## Modules/Ports:

- A Tamper Resistant AC Receptacle
- M Double USB-A (Fast Charging Ports 18W)
- Y 3-Way Switch
- X Switched AC