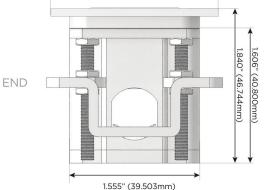

#### Plug:

Supplied with Low Profile Flat 45° Angle 120 VAC

Optional Standard Straight 120 VAC Plug

Optional Straight 120 VAC Pass-through Plug

- CLEAN, COMPACT DESIGN
- **STREAMLINED**
- LOW PROFILE
- SIDE-EXITING CORDS
- **PLUG & PLAY**
- 6' AC CORD & PLUG (FLAT PLUG STANDARD)
- **CUSTOMIZABLE CONFIGURATIONS AND FINISHES**
- **UL LISTED FOR MOUNTING IN FURNITURE**
- 15A