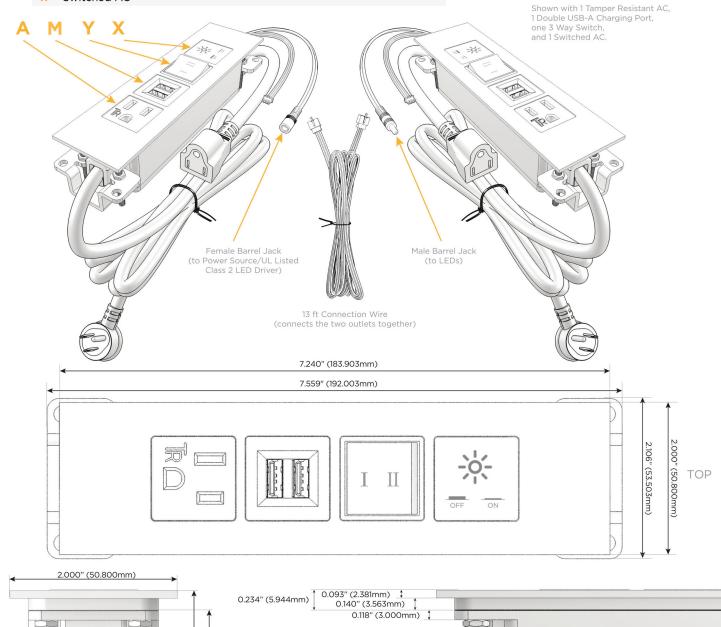

#### AC POWER & DATA CONNECTIVITY SOLUTION

M-POWER-4TW-AMYX-BZTP(2)

#### **Module/Port Options:**

- **Tamper Resistant AC Receptacle**
- USB-A & USB-C (20W)
- Double USB-A (Fast Charging Ports 18W)
- HDMI
- CAT 6
- 12 RJ 12
- X Switched AC
- 3-Way Switch (Low Voltage)
- V USB-C (45W High Speed Charging Port)
- S USB-C (25W High Speed Charging Port)
- R Switched AC (Rocker Switch)
- D **Dimmer Switch**

#### Plug:

Supplied with Low Profile Flat 45° Angle 120 VAC

Optional Standard Straight 120 VAC Plug

Optional Straight 120 VAC Pass-through Plug

- CLEAN, COMPACT DESIGN
- **STREAMLINED**
- LOW PROFILE
- SIDE-EXITING CORDS
- **PLUG & PLAY**
- 6' AC CORD & PLUG (FLAT PLUG STANDARD)
- **CUSTOMIZABLE CONFIGURATIONS AND FINISHES**
- **UL LISTED FOR MOUNTING IN FURNITURE**
- 15A

UL LISTED AND APPROVED FOR USE ONLY WITH METRO LIGHT & POWER'S UL LISTED LEDS & CLASS 2 UL LISTED LED DRIVERS

Specs:

## Modules/Ports:

- A Tamper Resistant AC Receptacle
- M Double USB-A (Fast Charging Ports 18W)
- Y 3-Way Switch
- X Switched AC