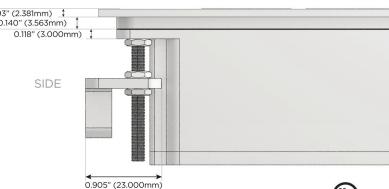

#### Plug:

Supplied with Low Profile Flat 45° Angle 120 VAC

Optional Standard Straight 120 VAC Plug

Optional Straight 120 VAC Pass-through Plug

- CLEAN, COMPACT DESIGN
- **STREAMLINED**
- LOW PROFILE
- SIDE-EXITING CORDS
- **PLUG & PLAY**
- 6' AC CORD & PLUG (FLAT PLUG STANDARD)
- **CUSTOMIZABLE CONFIGURATIONS AND FINISHES**
- **UL LISTED FOR MOUNTING IN FURNITURE**
- 15A