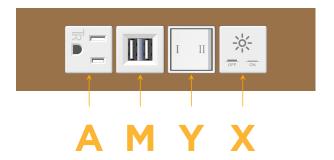

#### **Module/Port Options:**

- **Tamper Resistant AC Receptacle**
- USB-A & USB-C (20W)
- Double USB-A (Fast Charging Ports 18W)
- HDMI
- CAT 6
- 12 RJ 12
- X Switched AC
- 3-Way Switch (Low Voltage)
- V USB-C (45W High Speed Charging Port)
- S USB-C (25W High Speed Charging Port)
- R Switched AC (Rocker Switch)
- D **Dimmer Switch**

## Modules/Ports:

- A Tamper Resistant AC Receptacle
- M Double USB-A (Fast Charging Ports 18W)
- Y 3-Way Switch
- X Switched AC