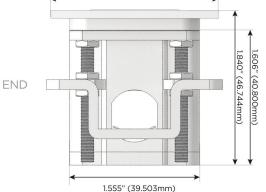

## Plug:

Supplied with Low Profile Flat 45° Angle 120 VAC

Optional Standard Straight 120 VAC Plug

Optional Straight 120 VAC Pass-through Plug

- CLEAN, COMPACT DESIGN
- **STREAMLINED**
- LOW PROFILE
- SIDE-EXITING CORDS
- **PLUG & PLAY**
- 6' AC CORD & PLUG (FLAT PLUG STANDARD)
- **CUSTOMIZABLE CONFIGURATIONS AND FINISHES**
- **UL LISTED FOR MOUNTING IN FURNITURE**
- 15A