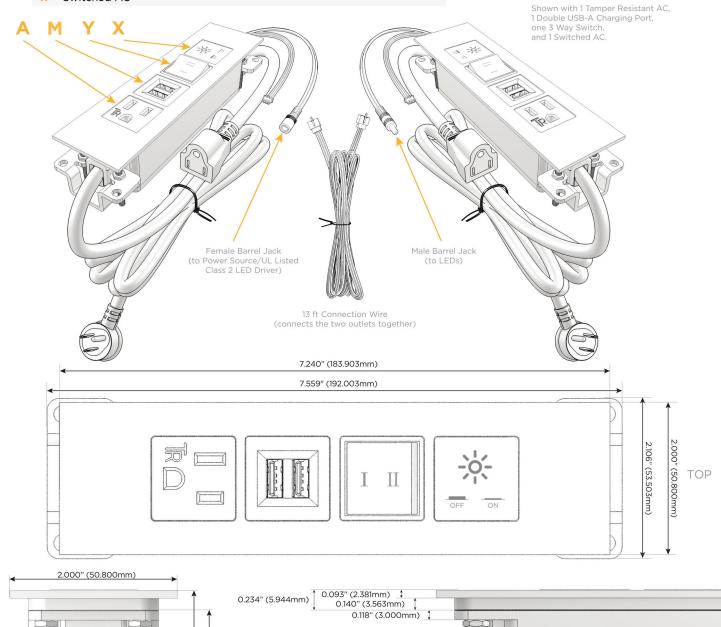

### **Module/Port Options:**

- **Tamper Resistant AC Receptacle**
- USB-A & USB-C (20W)
- Double USB-A (Fast Charging Ports 18W)
- HDMI
- CAT 6
- 12 RJ 12
- X Switched AC
- 3-Way Switch (Low Voltage)
- V USB-C (45W High Speed Charging Port)
- S USB-C (25W High Speed Charging Port)
- R Switched AC (Rocker Switch)
- D **Dimmer Switch**

# Specs: Modules/Ports:

- A Tamper Resistant AC Receptacle
- M Double USB-A (Fast Charging Ports 18W)
- Y 3-Way Switch
- X Switched AC