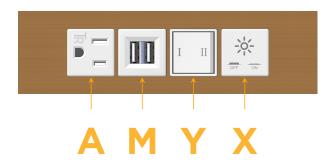

### **Module/Port Options:**

- **Tamper Resistant AC Receptacle**
- USB-A & USB-C (20W)
- Double USB-A (Fast Charging Ports 18W)
- HDMI
- CAT 6
- 12 RJ 12
- X Switched AC
- 3-Way Switch (Low Voltage)
- V USB-C (45W High Speed Charging Port)
- S USB-C (25W High Speed Charging Port)
- R Switched AC (Rocker Switch)
- D **Dimmer Switch**

# Specs: Modules/Ports:

- A Tamper Resistant AC Receptacle
- M Double USB-A (Fast Charging Ports 18W)
- Y 3-Way Switch
- X Switched AC