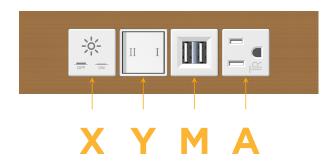

### **Module/Port Options:**

- **Tamper Resistant AC Receptacle**
- USB-A & USB-C (20W)
- Double USB-A (Fast Charging Ports 18W)
- HDMI
- CAT 6
- 12 RJ 12
- X Switched AC
- 3-Way Switch (Low Voltage)
- V USB-C (45W High Speed Charging Port)
- S USB-C (25W High Speed Charging Port)
- R Switched AC (Rocker Switch)
- D **Dimmer Switch**

# Specs: Modules/Ports:

- A Tamper Resistant AC Receptacle
- M Double USB-A (Fast Charging Ports 18W)
- Y 3-Way Switch
- X Switched AC