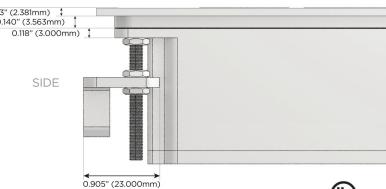

## Plug:

Supplied with Low Profile Flat 45° Angle 120 VAC

Optional Standard Straight 120 VAC Plug

Optional Straight 120 VAC Pass-through Plug

- CLEAN, COMPACT DESIGN
- **STREAMLINED**
- LOW PROFILE
- SIDE-EXITING CORDS
- **PLUG & PLAY**
- 6' AC CORD & PLUG (FLAT PLUG STANDARD)
- **CUSTOMIZABLE CONFIGURATIONS AND FINISHES**
- **UL LISTED FOR MOUNTING IN FURNITURE**
- 15A