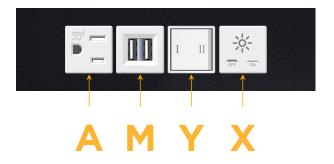

### **Module/Port Options:**

- **Tamper Resistant AC Receptacle**
- USB-A & USB-C (20W)
- Double USB-A (Fast Charging Ports 18W)
- HDMI
- CAT 6
- 12 RJ 12
- X Switched AC
- 3-Way Switch (Low Voltage)
- USB-C (45W High Speed Charging Port)
- USB-C (25W High Speed Charging Port)
- R Switched AC (Rocker Switch)
- **Dimmer Switch** D

## Distributed by

Mormax Company, Inc.

914-699-0101

sales@mormax.com
mormax.com

8 Westchester Plaza Elmsford, NY 10523

- A Tamper Resistant AC ReceptacleM Double USB-A (Fast Charging Ports 18W)
- Y 3-Way Switch
- X Switched AC