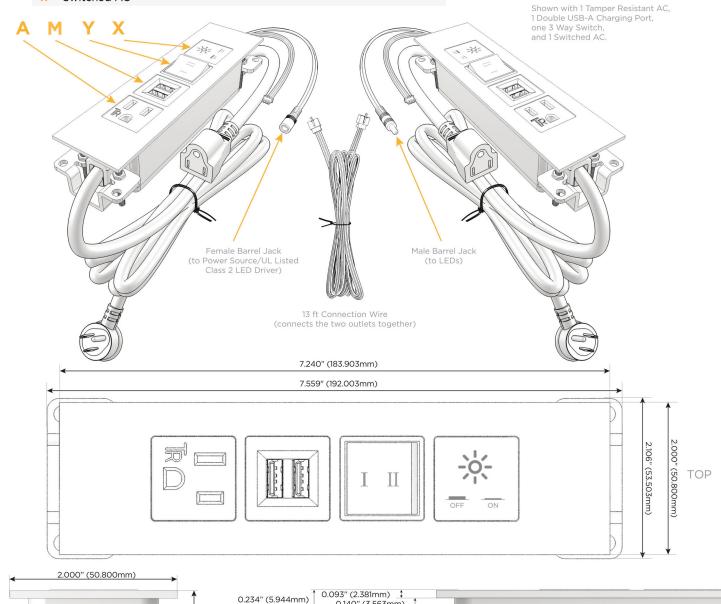

### **Module/Port Options:**

- **Tamper Resistant AC Receptacle**
- USB-A & USB-C (20W)
- Double USB-A (Fast Charging Ports 18W)
- HDMI
- CAT 6
- 12 RJ 12
- X Switched AC
- 3-Way Switch (Low Voltage)
- USB-C (45W High Speed Charging Port)
- USB-C (25W High Speed Charging Port)
- R Switched AC (Rocker Switch)
- **Dimmer Switch** D

## Distributed by

Mormax Company, Inc.

914-699-0101

sales@mormax.com
mormax.com

8 Westchester Plaza Elmsford, NY 10523

- A Tamper Resistant AC ReceptacleM Double USB-A (Fast Charging Ports 18W)
- Y 3-Way Switch
- X Switched AC