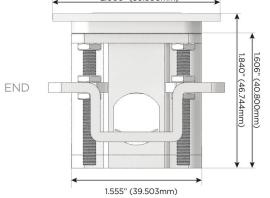

# Plug:

Supplied with Low Profile Flat 45° Angle 120 VAC

Optional Standard Straight 120 VAC Plug

Optional Straight 120 VAC Pass-through Plug

- CLEAN, COMPACT DESIGN
- **STREAMLINED**
- LOW PROFILE
- SIDE-EXITING CORDS
- **PLUG & PLAY**
- 6' AC CORD & PLUG (FLAT PLUG STANDARD)
- **CUSTOMIZABLE CONFIGURATIONS AND FINISHES**
- **UL LISTED FOR MOUNTING IN FURNITURE**
- 15A