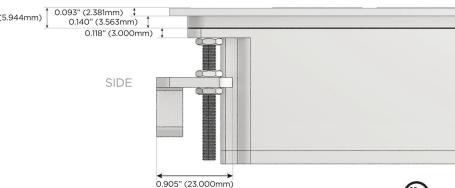

Plug:

Supplied with Low Profile Flat 45° Angle 120 VAC

Optional Standard Straight 120 VAC Plug

Optional Straight 120 VAC Pass-through Plug

- CLEAN, COMPACT DESIGN
- **STREAMLINED**
- LOW PROFILE
- SIDE-EXITING CORDS
- **PLUG & PLAY**
- 6' AC CORD & PLUG (FLAT PLUG STANDARD)
- **CUSTOMIZABLE CONFIGURATIONS AND FINISHES**
- **UL LISTED FOR MOUNTING IN FURNITURE**
- 15A

UL LISTED AND APPROVED FOR USE ONLY WITH METRO LIGHT & POWER'S UL LISTED LEDS & CLASS 2 UL LISTED LED DRIVERS





### AC POWER & DATA CONNECTIVITY SOLUTION

M-POWER-4TW-AMYX-BTP(2)

## Distributed by



Mormax Company, Inc.

914-699-0101

sales@mormax.com
mormax.com

8 Westchester Plaza Elmsford, NY 10523



- A Tamper Resistant AC ReceptacleM Double USB-A (Fast Charging Ports 18W)
- Y 3-Way Switch
- X Switched AC