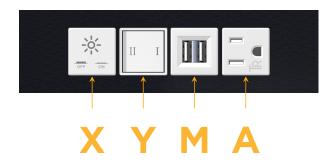

### **Module/Port Options:**

- **Tamper Resistant AC Receptacle**
- USB-A & USB-C (20W)
- Double USB-A (Fast Charging Ports 18W)
- HDMI
- CAT 6
- 12 RJ 12
- X Switched AC
- 3-Way Switch (Low Voltage)
- USB-C (45W High Speed Charging Port)
- USB-C (25W High Speed Charging Port)
- R Switched AC (Rocker Switch)
- **Dimmer Switch** D

## Distributed by

Mormax Company, Inc.

914-699-0101

sales@mormax.com
mormax.com

8 Westchester Plaza Elmsford, NY 10523

- A Tamper Resistant AC ReceptacleM Double USB-A (Fast Charging Ports 18W)
- Y 3-Way Switch
- X Switched AC