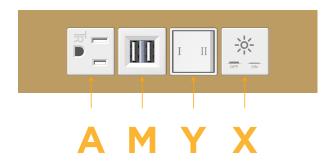

### **Module/Port Options:**

- **Tamper Resistant AC Receptacle**
- USB-A & USB-C (20W)
- Double USB-A (Fast Charging Ports 18W)
- HDMI
- CAT 6
- 12 RJ 12
- X Switched AC
- 3-Way Switch (Low Voltage)
- V USB-C (45W High Speed Charging Port)
- S USB-C (25W High Speed Charging Port)
- R Switched AC (Rocker Switch)
- D **Dimmer Switch**

# Modules/Ports:

- A Tamper Resistant AC Receptacle
- M Double USB-A (Fast Charging Ports 18W)
- Y 3-Way Switch
- X Switched AC