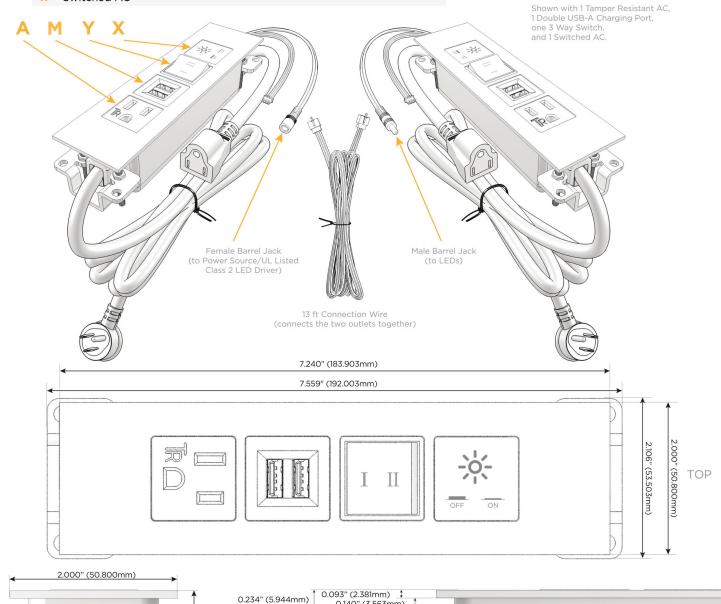

# Modules/Ports:

- A Tamper Resistant AC Receptacle
- M Double USB-A (Fast Charging Ports 18W)
- Y 3-Way Switch
- X Switched AC