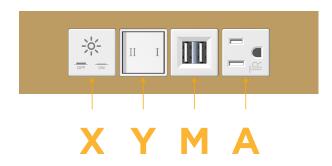

### **Module/Port Options:**

- **Tamper Resistant AC Receptacle**
- USB-A & USB-C (20W)
- Double USB-A (Fast Charging Ports 18W)
- HDMI
- CAT 6
- 12 RJ 12
- X Switched AC
- 3-Way Switch (Low Voltage)
- V USB-C (45W High Speed Charging Port)
- S USB-C (25W High Speed Charging Port)
- R Switched AC (Rocker Switch)
- D **Dimmer Switch**

# Modules/Ports:

- A Tamper Resistant AC Receptacle
- M Double USB-A (Fast Charging Ports 18W)
- Y 3-Way Switch
- X Switched AC