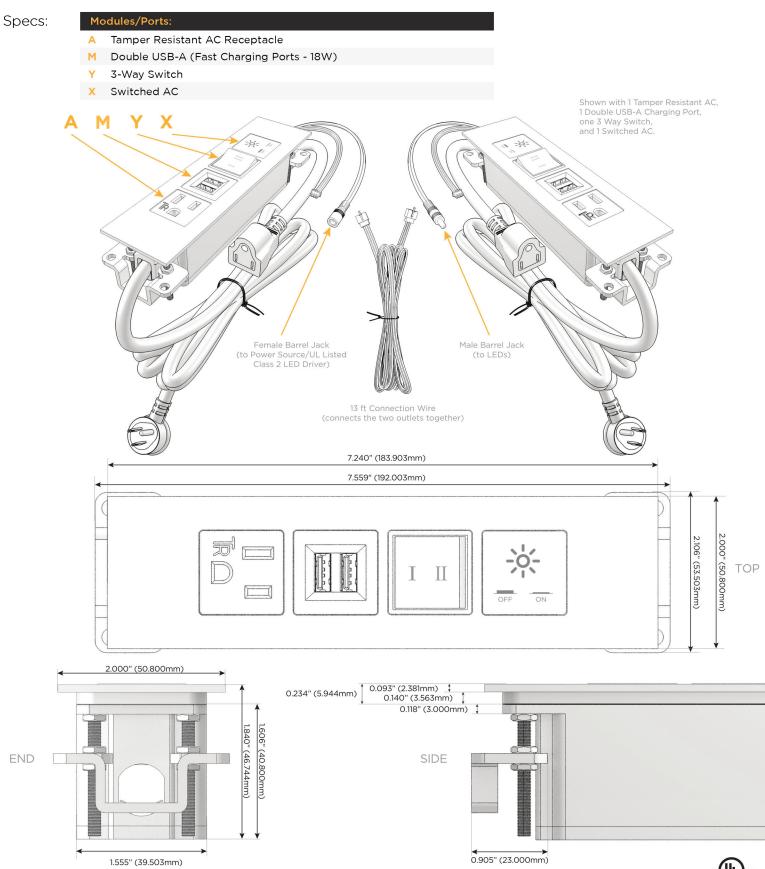

## AC POWER & DATA CONNECTIVITY SOLUTION

M-POWER-4TW-AMYX-BATP(2)

Distributed by

Mormax Company, Inc. 8 Westchester Plaza Elmsford, NY 10523 914-699-0101 🕓

sales@mormax.com

🔗 mormax.com

Metro Light & Power's line of power & data solutions offers sophisticated design elements combined with greater ease of installation. Streamlined and low-profile, enhanced by side-exiting cords, our outlets advance the industry with their cutting edge look and feel. We believe flexibility is key, and we provide a variety of mounting options, including the ability to mount in limited spaces. Our outlets are available in many finishes and configurations, in addition to a custom color and finish capability for our clients.

🔨 UL LISTED AND APPROVED FOR USE ONLY WITH METRO LIGHT & POWER'S UL LISTED LEDS & CLASS 2 UL LISTED LED DRIVERS