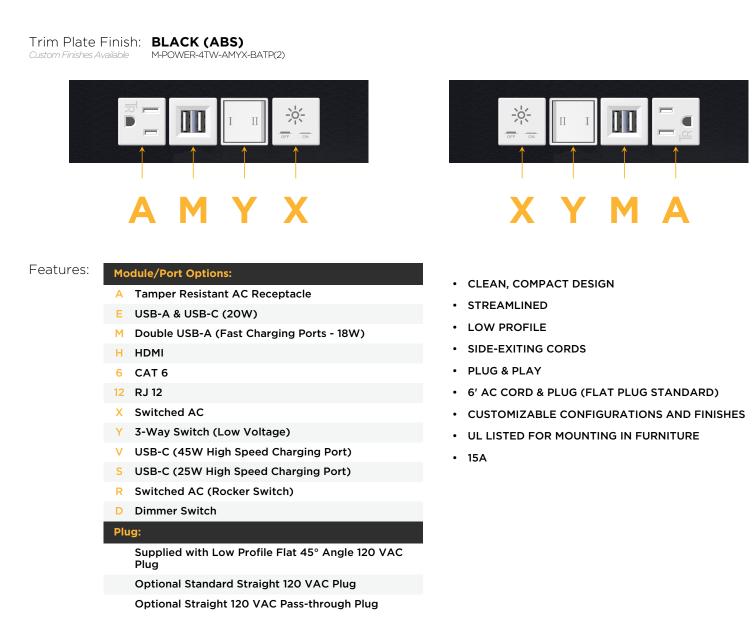

## AC POWER & DATA CONNECTIVITY SOLUTION

M-POWER-4TW-AMYX-BATP(2)

Distributed by

Mormax Company, Inc. 8 Westchester Plaza Elmsford, NY 10523 914-699-0101 🕓

sales@mormax.com

🔗 mormax.com

Metro Light & Power's line of power & data solutions offers sophisticated design elements combined with greater ease of installation. Streamlined and low-profile, enhanced by side-exiting cords, our outlets advance the industry with their cutting edge look and feel. We believe flexibility is key, and we provide a variety of mounting options, including the ability to mount in limited spaces. Our outlets are available in many finishes and configurations, in addition to a custom color and finish capability for our clients.