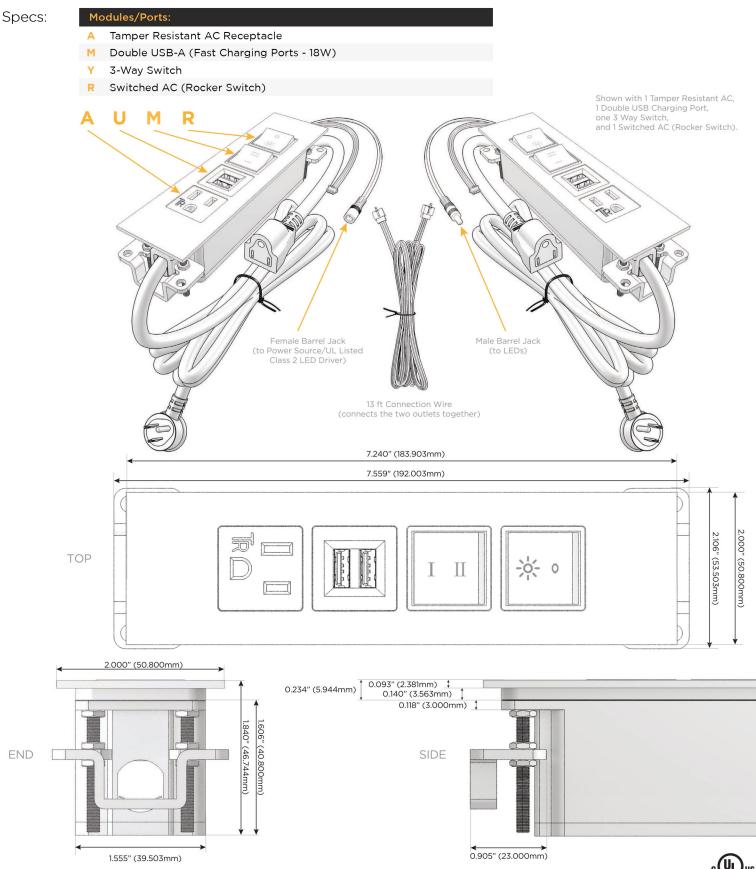

## Trim Plate Finish: WHITE (ABS) Custom Finishes Available M-POWER-4TW-AMYR-WATP(2) Features: **Module/Port Options:** CLEAN, COMPACT DESIGN Α **Tamper Resistant AC Receptacle** STREAMLINED USB-A & USB-C (20W) E LOW PROFILE Double USB-A (Fast Charging Ports - 18W) M SIDE-EXITING CORDS н HDMI PLUG & PLAY CAT 6 6 12 RJ 12 6' AC CORD & PLUG (FLAT PLUG STANDARD) X Switched AC CUSTOMIZABLE CONFIGURATIONS AND FINISHES 3-Way Switch (Low Voltage) Y **UL LISTED FOR MOUNTING IN FURNITURE** V USB-C (45W High Speed Charging Port) 15A S USB-C (25W High Speed Charging Port) R Switched AC (Rocker Switch) D **Dimmer Switch** Plug:

Supplied with Low Profile Flat 45° Angle 120 VAC Plug

Optional Standard Straight 120 VAC Plug

Optional Straight 120 VAC Pass-through Plug

1 UL LISTED AND APPROVED FOR USE ONLY WITH METRO LIGHT & POWER'S UL LISTED LEDS & CLASS 2 UL LISTED LED DRIVERS