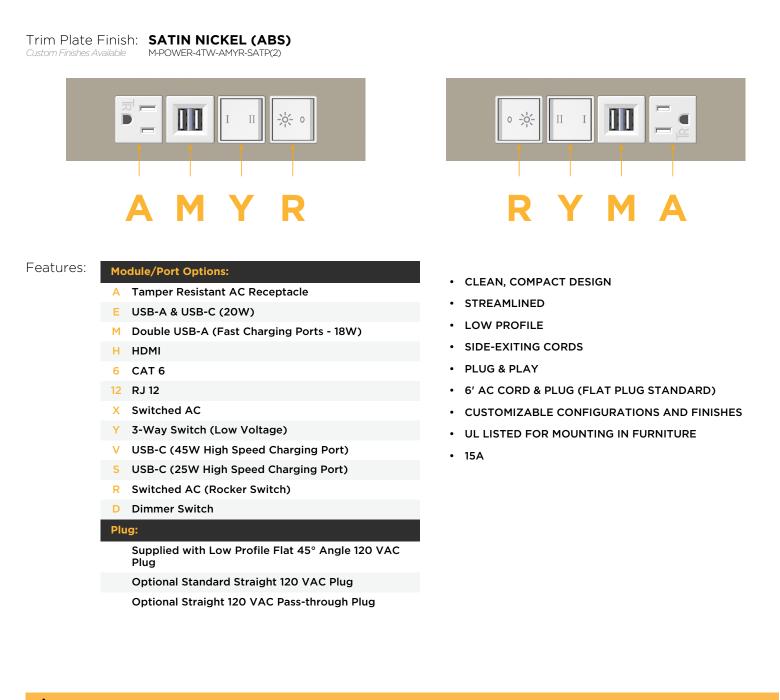

## AC POWER & DATA CONNECTIVITY SOLUTION

M-POWER-4TW-AMYR-SATP(2)

Distributed by

Mormax Company, Inc. 8 Westchester Plaza Elmsford, NY 10523 914-699-0101 🕓

sales@mormax.com

🔗 mormax.com

Metro Light & Power's line of power & data solutions offers sophisticated design elements combined with greater ease of installation. Streamlined and low-profile, enhanced by side-exiting cords, our outlets advance the industry with their cutting edge look and feel. We believe flexibility is key, and we provide a variety of mounting options, including the ability to mount in limited spaces. Our outlets are available in many finishes and configurations, in addition to a custom color and finish capability for our clients.