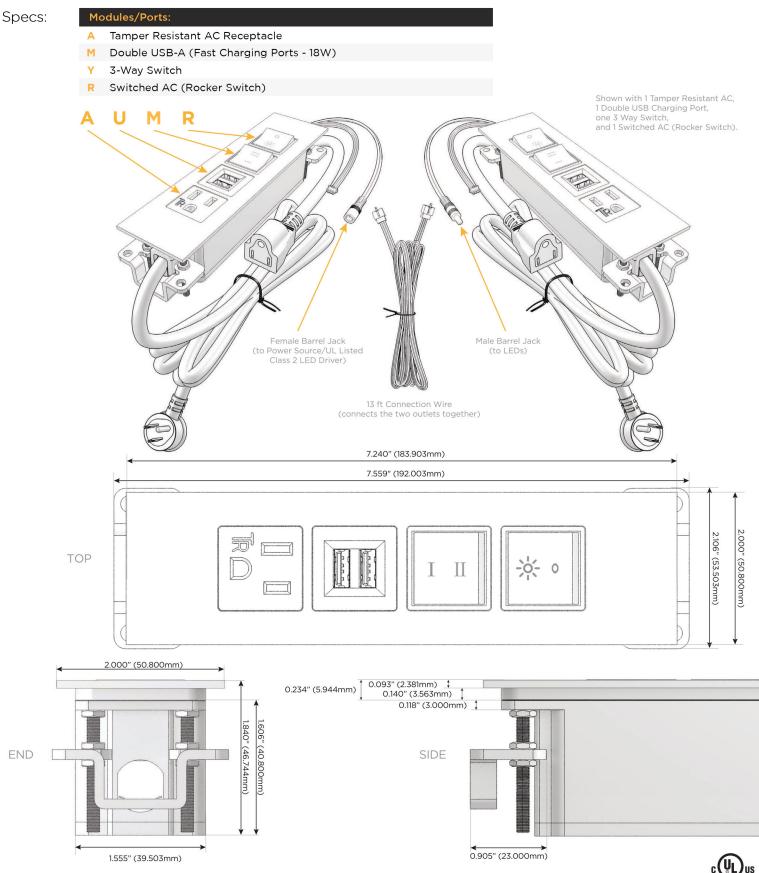

## AC POWER & DATA CONNECTIVITY SOLUTION

M-POWER-4TW-AMYR-SATP(2)

Distributed by

Mormax Company, Inc. 8 Westchester Plaza Elmsford, NY 10523 914-699-0101 🕓

sales@mormax.com

🔗 mormax.com

Metro Light & Power's line of power & data solutions offers sophisticated design elements combined with greater ease of installation. Streamlined and low-profile, enhanced by side-exiting cords, our outlets advance the industry with their cutting edge look and feel. We believe flexibility is key, and we provide a variety of mounting options, including the ability to mount in limited spaces. Our outlets are available in many finishes and configurations, in addition to a custom color and finish capability for our clients.

🔨 UL LISTED AND APPROVED FOR USE ONLY WITH METRO LIGHT & POWER'S UL LISTED LEDS & CLASS 2 UL LISTED LED DRIVERS