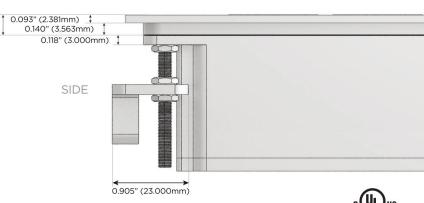

C

Optional Standard Straight 120 VAC Plug

Optional Straight 120 VAC Pass-through Plug

- CLEAN, COMPACT DESIGN
- **STREAMLINED**
- LOW PROFILE
- SIDE-EXITING CORDS
- **PLUG & PLAY**
- 6' AC CORD & PLUG (FLAT PLUG STANDARD)
- **CUSTOMIZABLE CONFIGURATIONS AND FINISHES**
- **UL LISTED FOR MOUNTING IN FURNITURE**
- 15A

UL LISTED AND APPROVED FOR USE ONLY WITH METRO LIGHT & POWER'S UL LISTED LEDS & CLASS 2 UL LISTED LED DRIVERS





Specs:

### AC POWER & DATA CONNECTIVITY SOLUTION

M-POWER-4TW-AMYR-S3ATP(2)

# Distributed by



Mormax Company, Inc.
8 Westchester Plaza

Elmsford, NY 10523

<u>@</u>

914-699-0101

sales@mormax.com
mormax.com

## Modules/Ports:

- A Tamper Resistant AC Receptacle
- M Double USB-A (Fast Charging Ports 18W)
- Y 3-Way Switch
- R Switched AC (Rocker Switch)







0.234" (5.944mm)