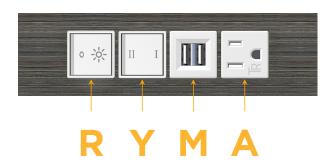

### **Module/Port Options:**

- **Tamper Resistant AC Receptacle**
- USB-A & USB-C (20W)
- Double USB-A (Fast Charging Ports 18W)
- HDMI
- CAT 6
- 12 RJ 12
- X Switched AC
- 3-Way Switch (Low Voltage)
- USB-C (45W High Speed Charging Port)
- S USB-C (25W High Speed Charging Port)
- R Switched AC (Rocker Switch)
- D **Dimmer Switch**

## Modules/Ports:

- A Tamper Resistant AC Receptacle
- M Double USB-A (Fast Charging Ports 18W)
- Y 3-Way Switch
- R Switched AC (Rocker Switch)

0.234" (5.944mm)