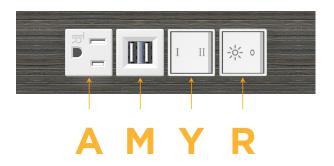

### **Module/Port Options:**

- **Tamper Resistant AC Receptacle**
- USB-A & USB-C (20W)
- Double USB-A (Fast Charging Ports 18W)
- HDMI
- CAT 6
- 12 RJ 12
- X Switched AC
- 3-Way Switch (Low Voltage)
- USB-C (45W High Speed Charging Port)
- S USB-C (25W High Speed Charging Port)
- R Switched AC (Rocker Switch)
- D **Dimmer Switch**

## Modules/Ports:

- A Tamper Resistant AC Receptacle
- M Double USB-A (Fast Charging Ports 18W)
- Y 3-Way Switch
- R Switched AC (Rocker Switch)

0.234" (5.944mm)