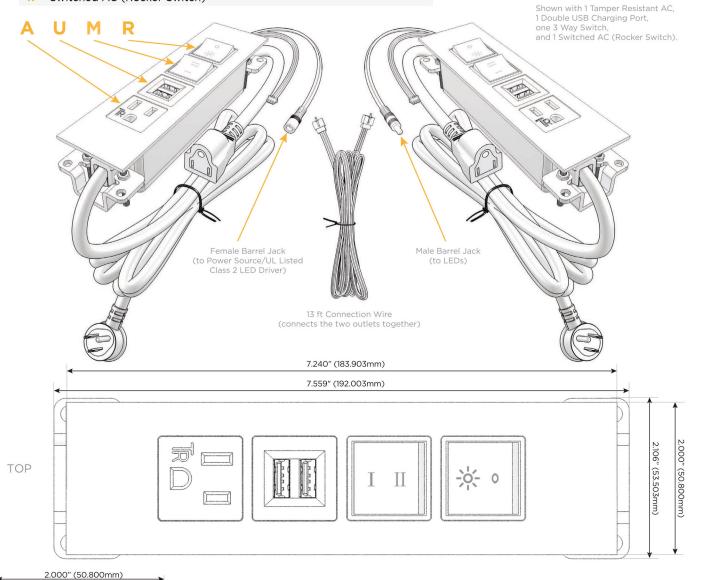

### **Module/Port Options:**

- **Tamper Resistant AC Receptacle**
- USB-A & USB-C (20W)
- Double USB-A (Fast Charging Ports 18W)
- HDMI
- CAT 6
- 12 RJ 12
- X Switched AC
- 3-Way Switch (Low Voltage)
- USB-C (45W High Speed Charging Port)
- S USB-C (25W High Speed Charging Port)
- R Switched AC (Rocker Switch)
- D **Dimmer Switch**

## Plug:

Supplied with Low Profile Flat 45° Angle 120 VAC

Optional Standard Straight 120 VAC Plug

Optional Straight 120 VAC Pass-through Plug

- CLEAN, COMPACT DESIGN
- **STREAMLINED**
- LOW PROFILE
- SIDE-EXITING CORDS
- **PLUG & PLAY**
- 6' AC CORD & PLUG (FLAT PLUG STANDARD)
- **CUSTOMIZABLE CONFIGURATIONS AND FINISHES**
- **UL LISTED FOR MOUNTING IN FURNITURE**
- 15A

UL LISTED AND APPROVED FOR USE ONLY WITH METRO LIGHT & POWER'S UL LISTED LEDS & CLASS 2 UL LISTED LED DRIVERS

Specs:

## Modules/Ports:

- A Tamper Resistant AC Receptacle
- M Double USB-A (Fast Charging Ports 18W)
- Y 3-Way Switch
- R Switched AC (Rocker Switch)

0.234" (5.944mm)