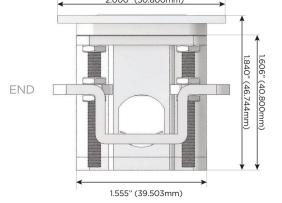

VAC

Optional Standard Straight 120 VAC Plug

Optional Straight 120 VAC Pass-through Plug

- CLEAN, COMPACT DESIGN
- **STREAMLINED**
- LOW PROFILE
- SIDE-EXITING CORDS
- **PLUG & PLAY**
- 6' AC CORD & PLUG (FLAT PLUG STANDARD)
- **CUSTOMIZABLE CONFIGURATIONS AND FINISHES**
- **UL LISTED FOR MOUNTING IN FURNITURE**
- 15A

UL LISTED AND APPROVED FOR USE ONLY WITH METRO LIGHT & POWER'S UL LISTED LEDS & CLASS 2 UL LISTED LED DRIVERS





Specs:

### AC POWER & DATA CONNECTIVITY SOLUTION

M-POWER-4TW-AMYR-S3ATP(2)

# Distributed by



Mormax Company, Inc.
8 Westchester Plaza

Elmsford, NY 10523

<u>@</u>

914-699-0101

sales@mormax.com
mormax.com

## Modules/Ports:

- A Tamper Resistant AC Receptacle
- M Double USB-A (Fast Charging Ports 18W)
- Y 3-Way Switch
- R Switched AC (Rocker Switch)







0.234" (5.944mm)