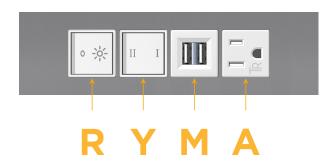

## **Module/Port Options:**

- **Tamper Resistant AC Receptacle**
- USB-A & USB-C (20W)
- Double USB-A (Fast Charging Ports 18W)
- HDMI
- CAT 6
- 12 RJ 12
- X Switched AC
- 3-Way Switch (Low Voltage)
- USB-C (45W High Speed Charging Port)
- S USB-C (25W High Speed Charging Port)
- R Switched AC (Rocker Switch)
- D **Dimmer Switch**