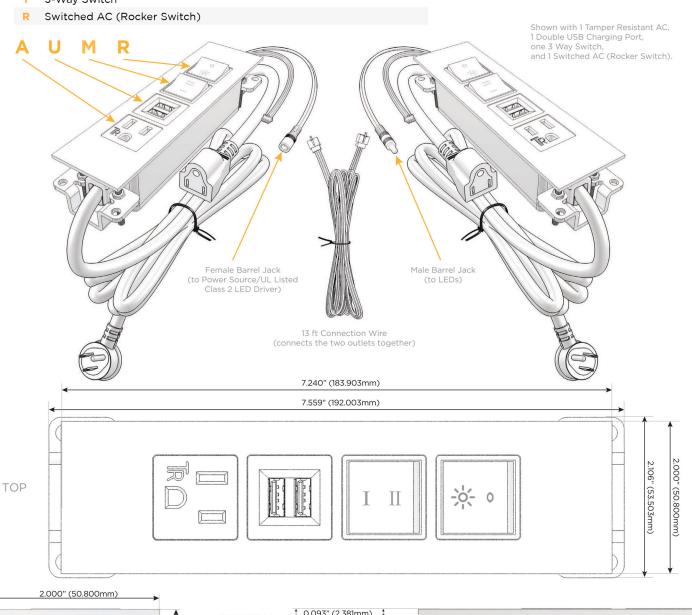

## **Module/Port Options:**

- **Tamper Resistant AC Receptacle**
- USB-A & USB-C (20W)
- Double USB-A (Fast Charging Ports 18W)
- HDMI
- CAT 6
- 12 RJ 12
- X Switched AC
- 3-Way Switch (Low Voltage)
- USB-C (45W High Speed Charging Port)
- S USB-C (25W High Speed Charging Port)
- R Switched AC (Rocker Switch)
- D **Dimmer Switch**

# Plug:

Supplied with Low Profile Flat 45° Angle 120 VAC

Optional Standard Straight 120 VAC Plug

Optional Straight 120 VAC Pass-through Plug

- CLEAN, COMPACT DESIGN
- **STREAMLINED**
- LOW PROFILE
- SIDE-EXITING CORDS
- **PLUG & PLAY**
- 6' AC CORD & PLUG (FLAT PLUG STANDARD)
- **CUSTOMIZABLE CONFIGURATIONS AND FINISHES**
- **UL LISTED FOR MOUNTING IN FURNITURE**
- 15A

UL LISTED AND APPROVED FOR USE ONLY WITH METRO LIGHT & POWER'S UL LISTED LEDS & CLASS 2 UL LISTED LED DRIVERS

Specs:

# Distributed by

Mormax Company, Inc. 8 Westchester Plaza

Elmsford, NY 10523

914-699-0101

mormax.com

sales@mormax.com

Double USB-A (Fast Charging Ports - 18W)

3-Way Switch