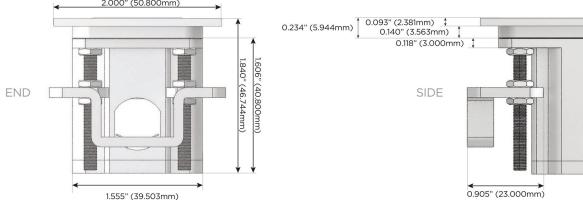

# Plug:

Supplied with Low Profile Flat 45° Angle 120 VAC

Optional Standard Straight 120 VAC Plug

Optional Straight 120 VAC Pass-through Plug

- CLEAN, COMPACT DESIGN
- **STREAMLINED**
- LOW PROFILE
- SIDE-EXITING CORDS
- **PLUG & PLAY**
- 6' AC CORD & PLUG (FLAT PLUG STANDARD)
- **CUSTOMIZABLE CONFIGURATIONS AND FINISHES**
- **UL LISTED FOR MOUNTING IN FURNITURE**
- 15A