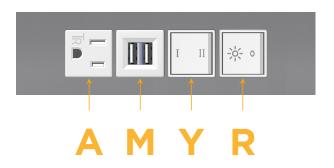

## **Module/Port Options:**

- **Tamper Resistant AC Receptacle**
- USB-A & USB-C (20W)
- Double USB-A (Fast Charging Ports 18W)
- HDMI
- CAT 6
- 12 RJ 12
- X Switched AC
- 3-Way Switch (Low Voltage)
- USB-C (45W High Speed Charging Port)
- S USB-C (25W High Speed Charging Port)
- R Switched AC (Rocker Switch)
- D **Dimmer Switch**