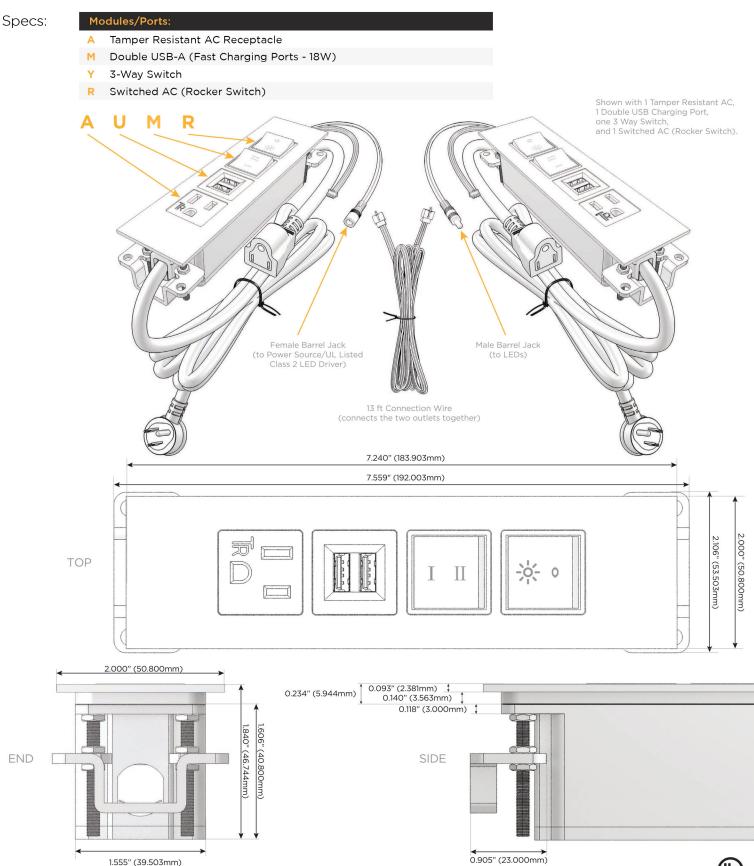

## M-POWER-4T

## AC POWER & DATA CONNECTIVITY SOLUTION

M-POWER-4TW-AMYR-CUATP(2)

Distributed by

Mormax Company, Inc. 8 Westchester Plaza Elmsford, NY 10523 Solution
 Solution
 Solution
 Solution
 Solution

mormax.com

© 2024 Metro Light & Power, LLC. All rights reserved. US Patent No(s) 10,841,990; 10,847,959; other Patents Pending Metro Light & Power, LLC | 11 Smith St Englewood, NJ 07631 | T: 201-416-4160 | F: 208-979-4613 | info@metrolightandpower.com | www.metrolightandpower.com