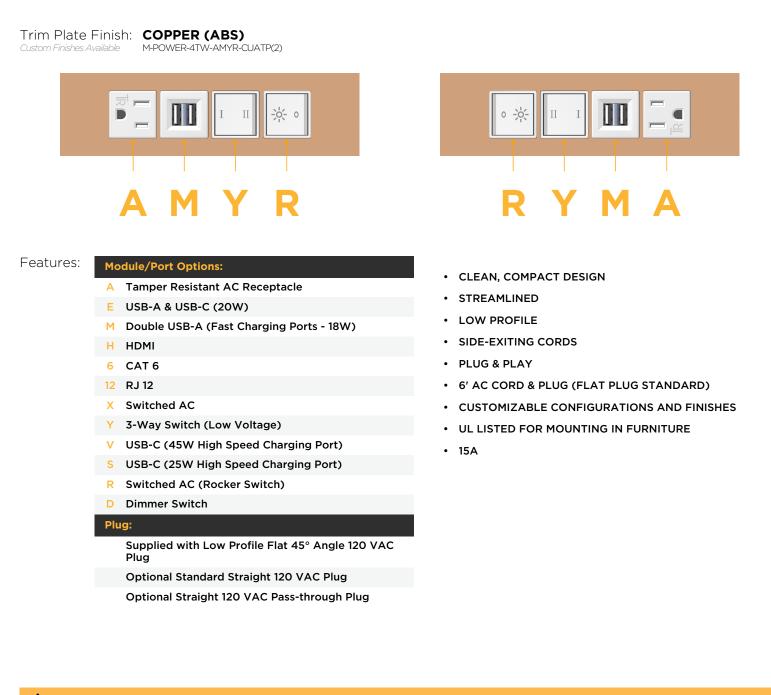

## M-POWER-4T

## AC POWER & DATA CONNECTIVITY SOLUTION

M-POWER-4TW-AMYR-CUATP(2)

Distributed by

Mormax Company, Inc. 8 Westchester Plaza Elmsford, NY 10523 Solution
 Solution
 Solution
 Solution
 Solution

mormax.com

© 2024 Metro Light & Power, LLC. All rights reserved. US Patent No(s) 10,841,990; 10,847,959; other Patents Pending Metro Light & Power, LLC | 11 Smith St Englewood, NJ 07631 | T: 201-416-4160 | F: 208-979-4613 | info@metrolightandpower.com | www.metrolightandpower.com