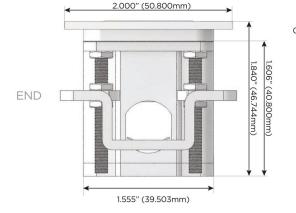

## Plug:

Supplied with Low Profile Flat 45° Angle 120 VAC

Optional Standard Straight 120 VAC Plug

Optional Straight 120 VAC Pass-through Plug

- CLEAN, COMPACT DESIGN
- **STREAMLINED**
- LOW PROFILE
- SIDE-EXITING CORDS
- **PLUG & PLAY**
- 6' AC CORD & PLUG (FLAT PLUG STANDARD)
- **CUSTOMIZABLE CONFIGURATIONS AND FINISHES**
- **UL LISTED FOR MOUNTING IN FURNITURE**
- 15A