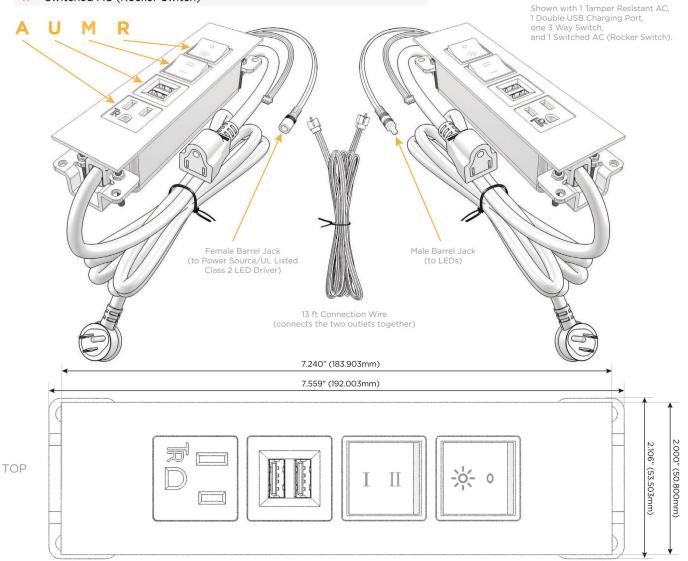

### **Module/Port Options:**

- **Tamper Resistant AC Receptacle**
- USB-A & USB-C (20W)
- Double USB-A (Fast Charging Ports 18W)
- HDMI
- CAT 6
- 12 RJ 12
- X Switched AC
- 3-Way Switch (Low Voltage)
- USB-C (45W High Speed Charging Port)
- USB-C (25W High Speed Charging Port)
- R Switched AC (Rocker Switch)
- D **Dimmer Switch**

## Plug:

Supplied with Low Profile Flat 45° Angle 120 VAC

Optional Standard Straight 120 VAC Plug

Optional Straight 120 VAC Pass-through Plug

- CLEAN, COMPACT DESIGN
- **STREAMLINED**
- LOW PROFILE
- SIDE-EXITING CORDS
- **PLUG & PLAY**
- 6' AC CORD & PLUG (FLAT PLUG STANDARD)
- **CUSTOMIZABLE CONFIGURATIONS AND FINISHES**
- **UL LISTED FOR MOUNTING IN FURNITURE**
- 15A

# Modules/Ports: Tamper Resistant AC Receptacle

- Double USB-A (Fast Charging Ports 18W)
- 3-Way Switch
- Switched AC (Rocker Switch)