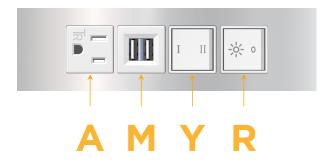

### **Module/Port Options:**

- **Tamper Resistant AC Receptacle**
- USB-A & USB-C (20W)
- Double USB-A (Fast Charging Ports 18W)
- HDMI
- CAT 6
- 12 RJ 12
- X Switched AC
- 3-Way Switch (Low Voltage)
- USB-C (45W High Speed Charging Port)
- USB-C (25W High Speed Charging Port)
- R Switched AC (Rocker Switch)
- D **Dimmer Switch**

# Modules/Ports: Tamper Resistant AC Receptacle

- Double USB-A (Fast Charging Ports 18W)
- 3-Way Switch
- Switched AC (Rocker Switch)