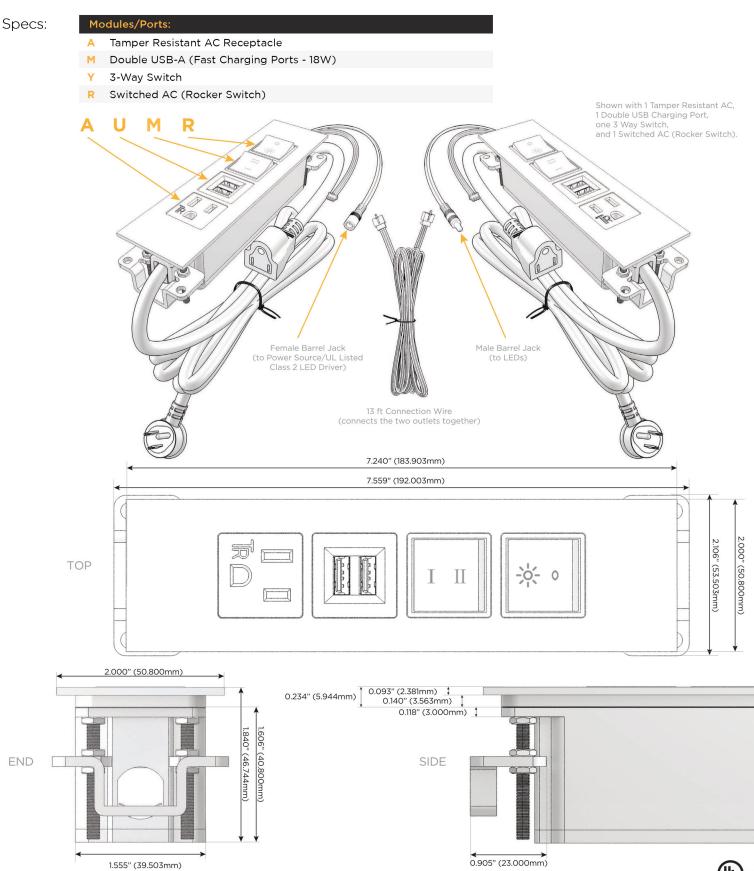

## Trim Plate Finish: **STANDARD BRONZE (ABS)** Custom Finishes Available M-POWER-4TW-AMYR-BZATP(2) Features: **Module/Port Options:** CLEAN, COMPACT DESIGN Α **Tamper Resistant AC Receptacle** STREAMLINED USB-A & USB-C (20W) E LOW PROFILE Double USB-A (Fast Charging Ports - 18W) M SIDE-EXITING CORDS н HDMI PLUG & PLAY CAT 6 6 12 RJ 12 6' AC CORD & PLUG (FLAT PLUG STANDARD) X Switched AC CUSTOMIZABLE CONFIGURATIONS AND FINISHES 3-Way Switch (Low Voltage) Y **UL LISTED FOR MOUNTING IN FURNITURE** V USB-C (45W High Speed Charging Port) 15A S USB-C (25W High Speed Charging Port) R Switched AC (Rocker Switch) D **Dimmer Switch** Plug: Supplied with Low Profile Flat 45° Angle 120 VAC Plug **Optional Standard Straight 120 VAC Plug Optional Straight 120 VAC Pass-through Plug**