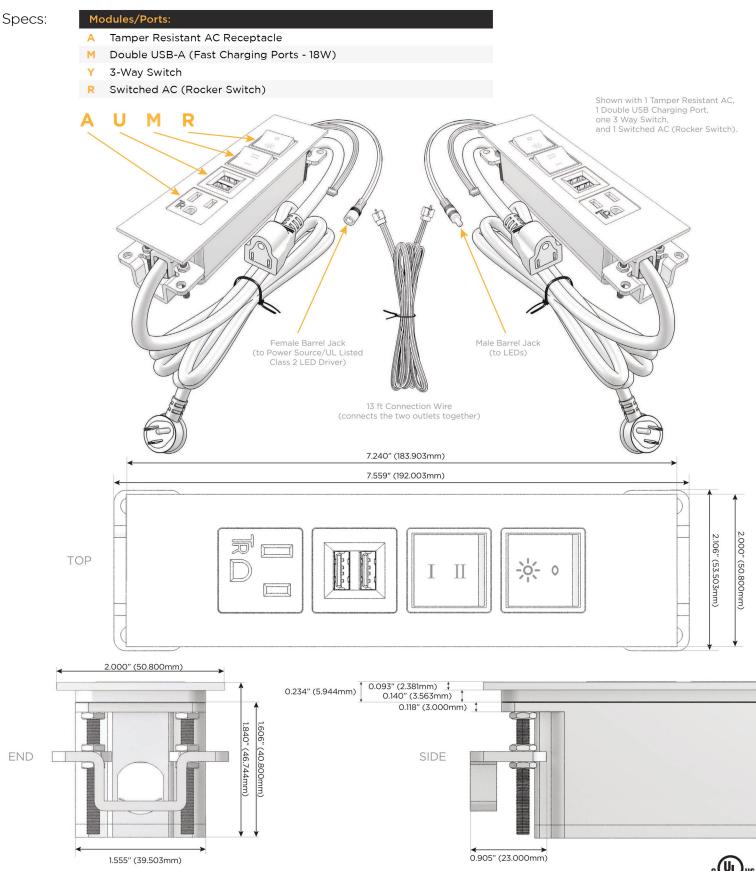

## Trim Plate Finish: ARCHITECTURAL BRONZE (ABS) Custom Finishes Available M-POWER-4TW-AMYR-BZ5ATP(2) Features: **Module/Port Options:** CLEAN, COMPACT DESIGN Α **Tamper Resistant AC Receptacle** STREAMLINED USB-A & USB-C (20W) E LOW PROFILE Double USB-A (Fast Charging Ports - 18W) M SIDE-EXITING CORDS н HDMI **PLUG & PLAY** CAT 6 6 12 RJ 12 6' AC CORD & PLUG (FLAT PLUG STANDARD) X Switched AC CUSTOMIZABLE CONFIGURATIONS AND FINISHES 3-Way Switch (Low Voltage) Y **UL LISTED FOR MOUNTING IN FURNITURE** V USB-C (45W High Speed Charging Port) 15A S USB-C (25W High Speed Charging Port) R Switched AC (Rocker Switch) D **Dimmer Switch** Plug: Supplied with Low Profile Flat 45° Angle 120 VAC Plug **Optional Standard Straight 120 VAC Plug Optional Straight 120 VAC Pass-through Plug**