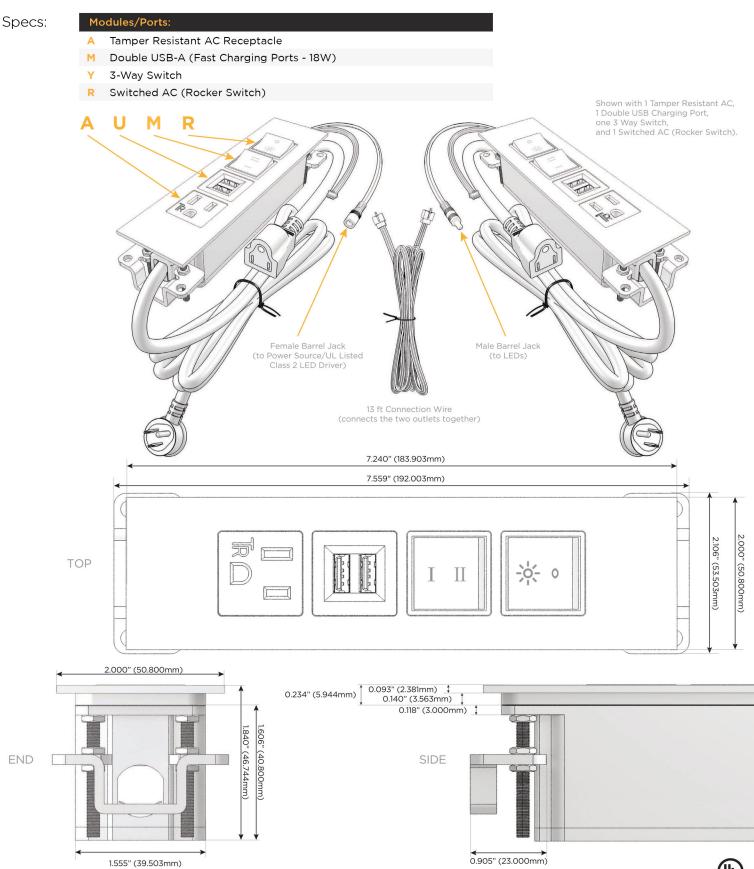

## Trim Plate Finish: SOLID BRONZE BRUSHED Custom Finishes Available M-POWER-4TW-AMYR-BZ4TP(2) Features: **Module/Port Options:** CLEAN, COMPACT DESIGN Α **Tamper Resistant AC Receptacle** STREAMLINED USB-A & USB-C (20W) E LOW PROFILE Double USB-A (Fast Charging Ports - 18W) M SIDE-EXITING CORDS н HDMI **PLUG & PLAY** CAT 6 6 12 RJ 12 6' AC CORD & PLUG (FLAT PLUG STANDARD) X Switched AC CUSTOMIZABLE CONFIGURATIONS AND FINISHES 3-Way Switch (Low Voltage) Y **UL LISTED FOR MOUNTING IN FURNITURE** V USB-C (45W High Speed Charging Port) 15A S USB-C (25W High Speed Charging Port) R Switched AC (Rocker Switch) D **Dimmer Switch** Plug: Supplied with Low Profile Flat 45° Angle 120 VAC Plug **Optional Standard Straight 120 VAC Plug Optional Straight 120 VAC Pass-through Plug**