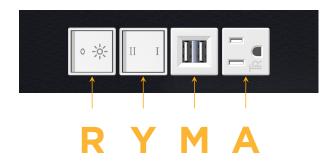

### **Module/Port Options:**

- **Tamper Resistant AC Receptacle**
- USB-A & USB-C (20W)
- Double USB-A (Fast Charging Ports 18W)
- HDMI
- CAT 6
- 12 RJ 12
- X Switched AC
- 3-Way Switch (Low Voltage)
- USB-C (45W High Speed Charging Port)
- USB-C (25W High Speed Charging Port)
- R Switched AC (Rocker Switch)
- D **Dimmer Switch**

# Distributed by

Mormax Company, Inc. 8 Westchester Plaza

Elmsford, NY 10523

914-699-0101

mormax.com

sales@mormax.com

Double USB-A (Fast Charging Ports - 18W)

3-Way Switch

Switched AC (Rocker Switch)