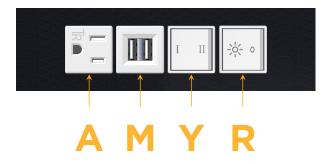

### **Module/Port Options:**

- **Tamper Resistant AC Receptacle**
- USB-A & USB-C (20W)
- Double USB-A (Fast Charging Ports 18W)
- HDMI
- CAT 6
- 12 RJ 12
- X Switched AC
- 3-Way Switch (Low Voltage)
- USB-C (45W High Speed Charging Port)
- USB-C (25W High Speed Charging Port)
- R Switched AC (Rocker Switch)
- D **Dimmer Switch**

# Distributed by

Mormax Company, Inc. 8 Westchester Plaza

Elmsford, NY 10523

914-699-0101

mormax.com

sales@mormax.com

Double USB-A (Fast Charging Ports - 18W)

3-Way Switch