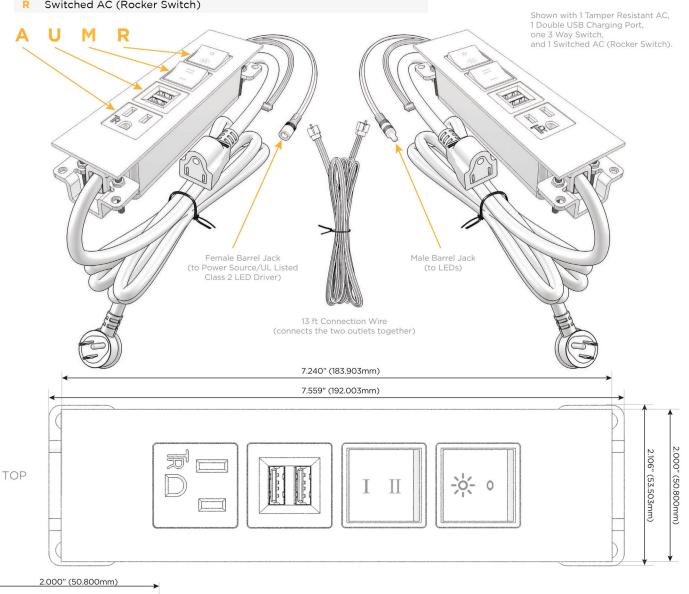

### **Module/Port Options:**

- **Tamper Resistant AC Receptacle**
- USB-A & USB-C (20W)
- Double USB-A (Fast Charging Ports 18W)
- HDMI
- CAT 6
- 12 RJ 12
- X Switched AC
- 3-Way Switch (Low Voltage)
- USB-C (45W High Speed Charging Port)
- USB-C (25W High Speed Charging Port)
- R Switched AC (Rocker Switch)
- D **Dimmer Switch**

### Plug:

Supplied with Low Profile Flat 45° Angle 120 VAC

Optional Standard Straight 120 VAC Plug

Optional Straight 120 VAC Pass-through Plug

- CLEAN, COMPACT DESIGN
- **STREAMLINED**
- LOW PROFILE
- SIDE-EXITING CORDS
- **PLUG & PLAY**
- 6' AC CORD & PLUG (FLAT PLUG STANDARD)
- **CUSTOMIZABLE CONFIGURATIONS AND FINISHES**
- **UL LISTED FOR MOUNTING IN FURNITURE**
- 15A

Switched AC (Rocker Switch)