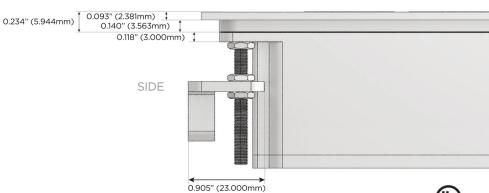

er Switch**

### Plug:

Supplied with Low Profile Flat 45° Angle 120 VAC

Optional Standard Straight 120 VAC Plug

Optional Straight 120 VAC Pass-through Plug

- CLEAN, COMPACT DESIGN
- **STREAMLINED**
- LOW PROFILE
- SIDE-EXITING CORDS
- **PLUG & PLAY**
- 6' AC CORD & PLUG (FLAT PLUG STANDARD)
- **CUSTOMIZABLE CONFIGURATIONS AND FINISHES**
- **UL LISTED FOR MOUNTING IN FURNITURE**
- 15A

UL LISTED AND APPROVED FOR USE ONLY WITH METRO LIGHT & POWER'S UL LISTED LEDS & CLASS 2 UL LISTED LED DRIVERS





### AC POWER & DATA CONNECTIVITY SOLUTION

M-POWER-4TW-AMYR-BTP(2)

Specs:

# Distributed by



Mormax Company, Inc. 8 Westchester Plaza

Elmsford, NY 10523

914-699-0101

mormax.com

sales@mormax.com



Double USB-A (Fast Charging Ports - 18W)

3-Way Switch

Switched AC (Rocker Switch)