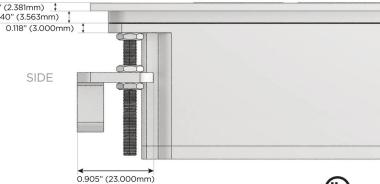

## Plug:

Supplied with Low Profile Flat 45° Angle 120 VAC

Optional Standard Straight 120 VAC Plug

Optional Straight 120 VAC Pass-through Plug

- CLEAN, COMPACT DESIGN
- **STREAMLINED**
- LOW PROFILE
- SIDE-EXITING CORDS
- **PLUG & PLAY**
- 6' AC CORD & PLUG (FLAT PLUG STANDARD)
- **CUSTOMIZABLE CONFIGURATIONS AND FINISHES**
- **UL LISTED FOR MOUNTING IN FURNITURE**
- 15A