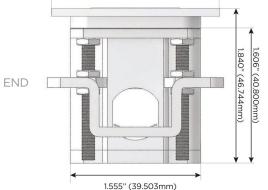

## Plug:

Supplied with Low Profile Flat 45° Angle 120 VAC

Optional Standard Straight 120 VAC Plug

Optional Straight 120 VAC Pass-through Plug

- CLEAN, COMPACT DESIGN
- **STREAMLINED**
- LOW PROFILE
- SIDE-EXITING CORDS
- **PLUG & PLAY**
- 6' AC CORD & PLUG (FLAT PLUG STANDARD)
- **CUSTOMIZABLE CONFIGURATIONS AND FINISHES**
- **UL LISTED FOR MOUNTING IN FURNITURE**
- 15A