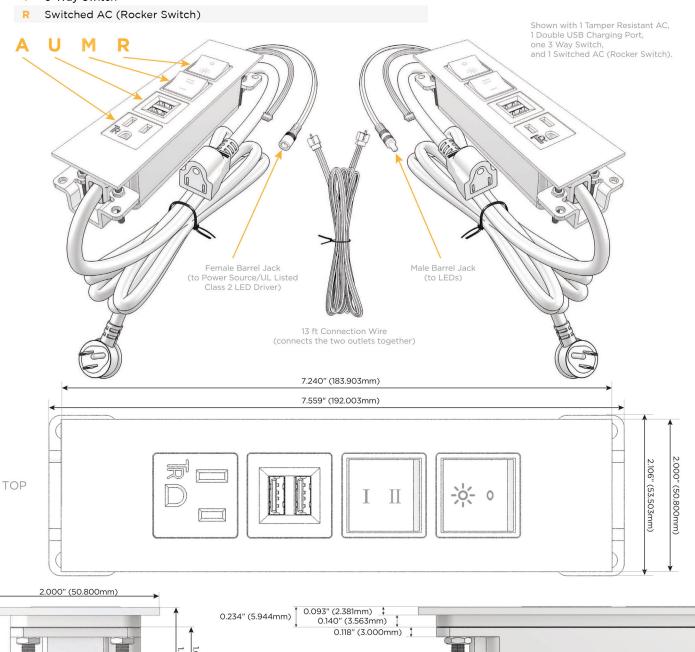

### **Module/Port Options:**

- **Tamper Resistant AC Receptacle**
- USB-A & USB-C (20W)
- Double USB-A (Fast Charging Ports 18W)
- HDMI
- CAT 6
- 12 RJ 12
- X Switched AC
- 3-Way Switch (Low Voltage)
- V USB-C (45W High Speed Charging Port)
- S USB-C (25W High Speed Charging Port)
- R Switched AC (Rocker Switch)
- D **Dimmer Switch**

## Plug:

Supplied with Low Profile Flat 45° Angle 120 VAC

Optional Standard Straight 120 VAC Plug

Optional Straight 120 VAC Pass-through Plug

- CLEAN, COMPACT DESIGN
- **STREAMLINED**
- LOW PROFILE
- SIDE-EXITING CORDS
- **PLUG & PLAY**
- 6' AC CORD & PLUG (FLAT PLUG STANDARD)
- **CUSTOMIZABLE CONFIGURATIONS AND FINISHES**
- **UL LISTED FOR MOUNTING IN FURNITURE**
- 15A

UL LISTED AND APPROVED FOR USE ONLY WITH METRO LIGHT & POWER'S UL LISTED LEDS & CLASS 2 UL LISTED LED DRIVERS

# Specs: Modules/Ports: A Tamper Resistant AC Receptacle

M Double USB-A (Fast Charging Ports - 18W)

Y 3-Way Switch