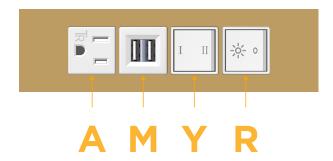

### **Module/Port Options:**

- **Tamper Resistant AC Receptacle**
- USB-A & USB-C (20W)
- Double USB-A (Fast Charging Ports 18W)
- HDMI
- CAT 6
- 12 RJ 12
- X Switched AC
- 3-Way Switch (Low Voltage)
- V USB-C (45W High Speed Charging Port)
- S USB-C (25W High Speed Charging Port)
- R Switched AC (Rocker Switch)
- D **Dimmer Switch**

# Specs: Modules/Ports: A Tamper Resistant AC Receptacle

M Double USB-A (Fast Charging Ports - 18W)

Y 3-Way Switch