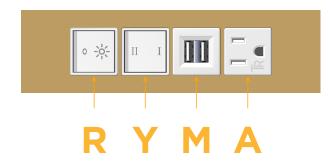

### **Module/Port Options:**

- **Tamper Resistant AC Receptacle**
- USB-A & USB-C (20W)
- Double USB-A (Fast Charging Ports 18W)
- HDMI
- CAT 6
- 12 RJ 12
- X Switched AC
- 3-Way Switch (Low Voltage)
- V USB-C (45W High Speed Charging Port)
- S USB-C (25W High Speed Charging Port)
- R Switched AC (Rocker Switch)
- D **Dimmer Switch**

# Specs: Modules/Ports: A Tamper Resistant AC Receptacle

M Double USB-A (Fast Charging Ports - 18W)

Y 3-Way Switch