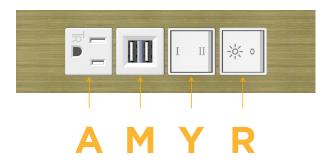

### **Module/Port Options:**

- **Tamper Resistant AC Receptacle**
- USB-A & USB-C (20W)
- Double USB-A (Fast Charging Ports 18W)
- HDMI
- CAT 6
- 12 RJ 12
- X Switched AC
- 3-Way Switch (Low Voltage)
- V USB-C (45W High Speed Charging Port)
- S USB-C (25W High Speed Charging Port)
- R Switched AC (Rocker Switch)
- D **Dimmer Switch**