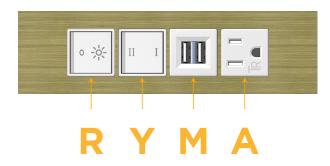

# Distributed by

Mormax Company, Inc.

914-699-0101

8 Westchester Plaza Elmsford, NY 10523

sales@mormax.com mormax.com

- Tamper Resistant AC Receptacle
- Double USB-A (Fast Charging Ports 18W)
- 3-Way Switch
- Switched AC (Rocker Switch)