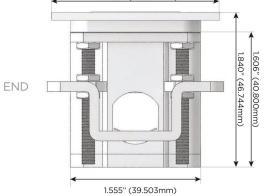

Streamlined and low-profile, enhanced by side-exiting cords, our outlets advance the industry with their cutting edge look and feel. We believe flexibility is key, and we provide a variety of mounting options, including the ability to mount in limited spaces. Our outlets are available in many finishes and configurations, in addition to a custom color and finish capability for our clients.