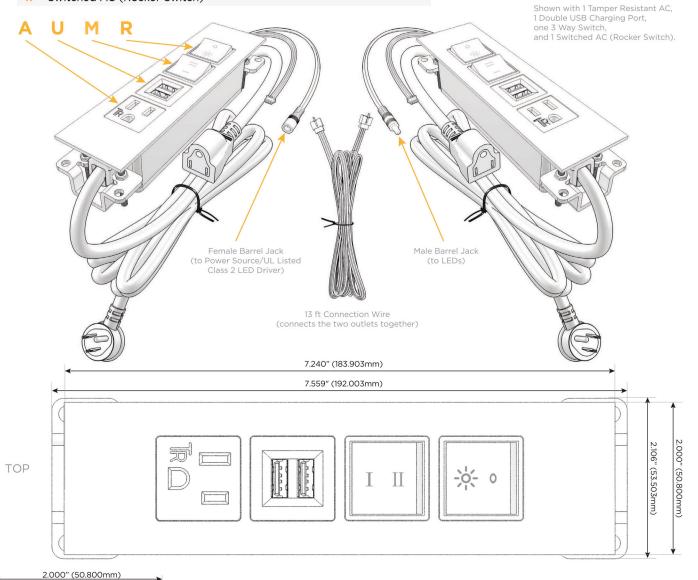

### Plug:

Supplied with Low Profile Flat 45° Angle 120 VAC

Optional Standard Straight 120 VAC Plug

Optional Straight 120 VAC Pass-through Plug

- CLEAN, COMPACT DESIGN
- **STREAMLINED**
- LOW PROFILE
- SIDE-EXITING CORDS
- **PLUG & PLAY**
- 6' AC CORD & PLUG (FLAT PLUG STANDARD)
- **CUSTOMIZABLE CONFIGURATIONS AND FINISHES**
- **UL LISTED FOR MOUNTING IN FURNITURE**
- 15A