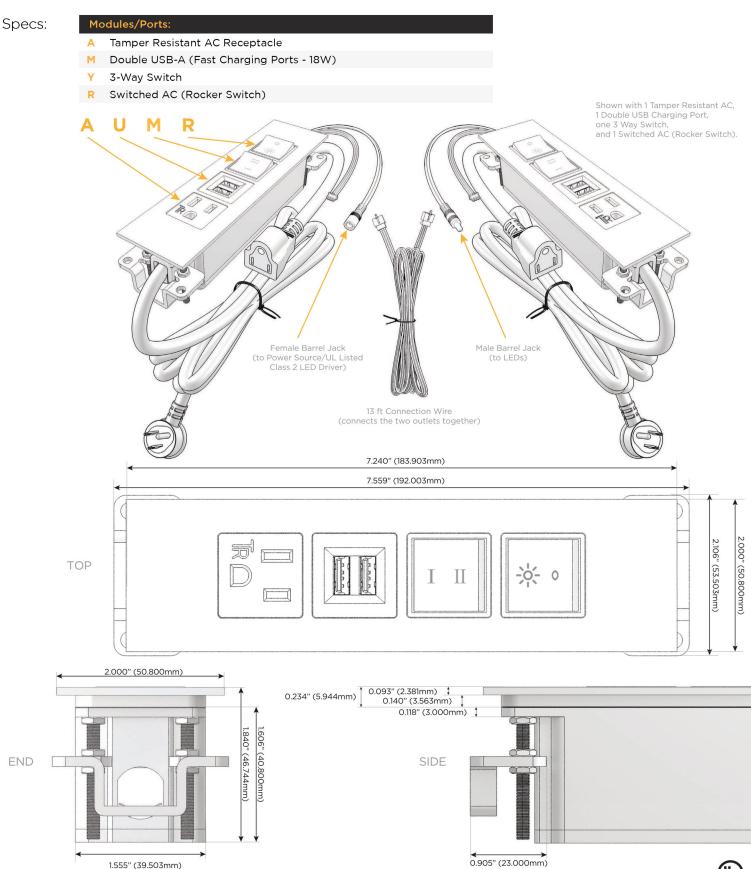

## Trim Plate Finish: SOLID BRASS BRUSHED Custom Finishes Available M-POWER-4TW-AMYR-BR4TP(2) Features: **Module/Port Options:** CLEAN, COMPACT DESIGN Α **Tamper Resistant AC Receptacle** STREAMLINED USB-A & USB-C (20W) E LOW PROFILE Double USB-A (Fast Charging Ports - 18W) M SIDE-EXITING CORDS н HDMI **PLUG & PLAY** CAT 6 6 12 RJ 12 6' AC CORD & PLUG (FLAT PLUG STANDARD) X Switched AC CUSTOMIZABLE CONFIGURATIONS AND FINISHES 3-Way Switch (Low Voltage) Y **UL LISTED FOR MOUNTING IN FURNITURE** V USB-C (45W High Speed Charging Port) 15A S USB-C (25W High Speed Charging Port) R Switched AC (Rocker Switch) D **Dimmer Switch** Plug: Supplied with Low Profile Flat 45° Angle 120 VAC Plug **Optional Standard Straight 120 VAC Plug Optional Straight 120 VAC Pass-through Plug**