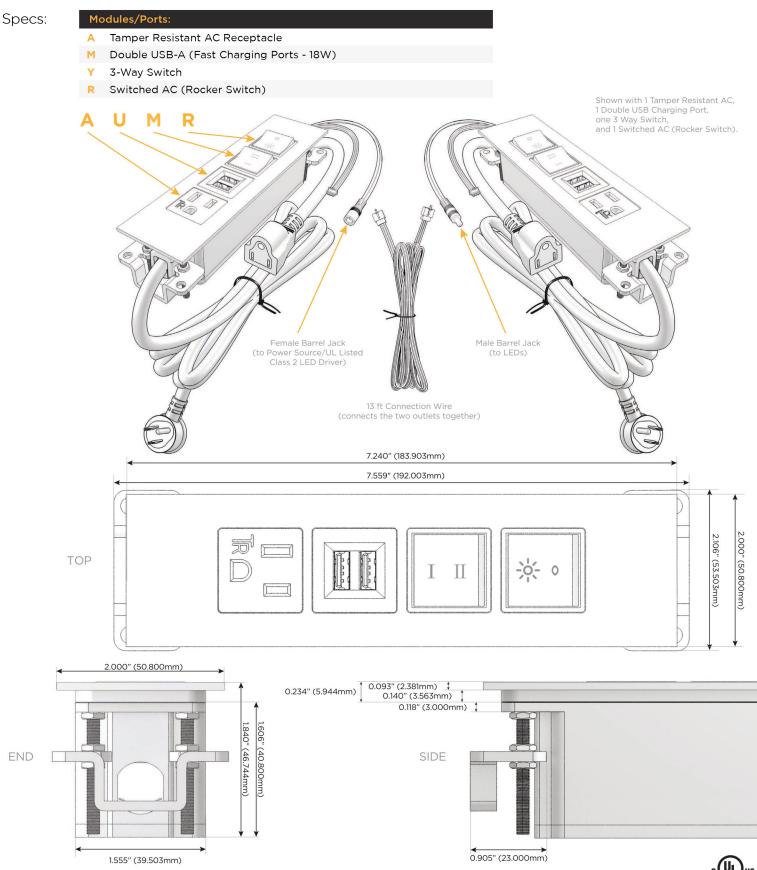

## AC POWER & DATA CONNECTIVITY SOLUTION

M-POWER-4TW-AMYR-BATP(2)

Distributed by

Mormax Company, Inc. 8 Westchester Plaza Elmsford, NY 10523 914-699-0101 🕓

sales@mormax.com

🔗 mormax.com

Metro Light & Power's line of power & data solutions offers sophisticated design elements combined with greater ease of installation. Streamlined and low-profile, enhanced by side-exiting cords, our outlets advance the industry with their cutting edge look and feel. We believe flexibility is key, and we provide a variety of mounting options, including the ability to mount in limited spaces. Our outlets are available in many finishes and configurations, in addition to a custom color and finish capability for our clients.

🔨 UL LISTED AND APPROVED FOR USE ONLY WITH METRO LIGHT & POWER'S UL LISTED LEDS & CLASS 2 UL LISTED LED DRIVERS