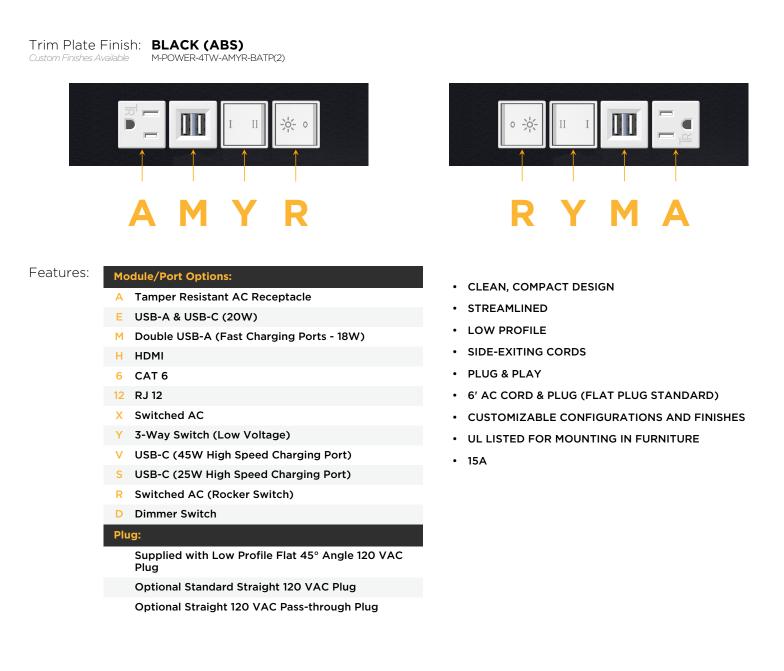

## AC POWER & DATA CONNECTIVITY SOLUTION

M-POWER-4TW-AMYR-BATP(2)

Distributed by

Mormax Company, Inc. 8 Westchester Plaza Elmsford, NY 10523 914-699-0101 🕓

sales@mormax.com

🔗 mormax.com

Metro Light & Power's line of power & data solutions offers sophisticated design elements combined with greater ease of installation. Streamlined and low-profile, enhanced by side-exiting cords, our outlets advance the industry with their cutting edge look and feel. We believe flexibility is key, and we provide a variety of mounting options, including the ability to mount in limited spaces. Our outlets are available in many finishes and configurations, in addition to a custom color and finish capability for our clients.