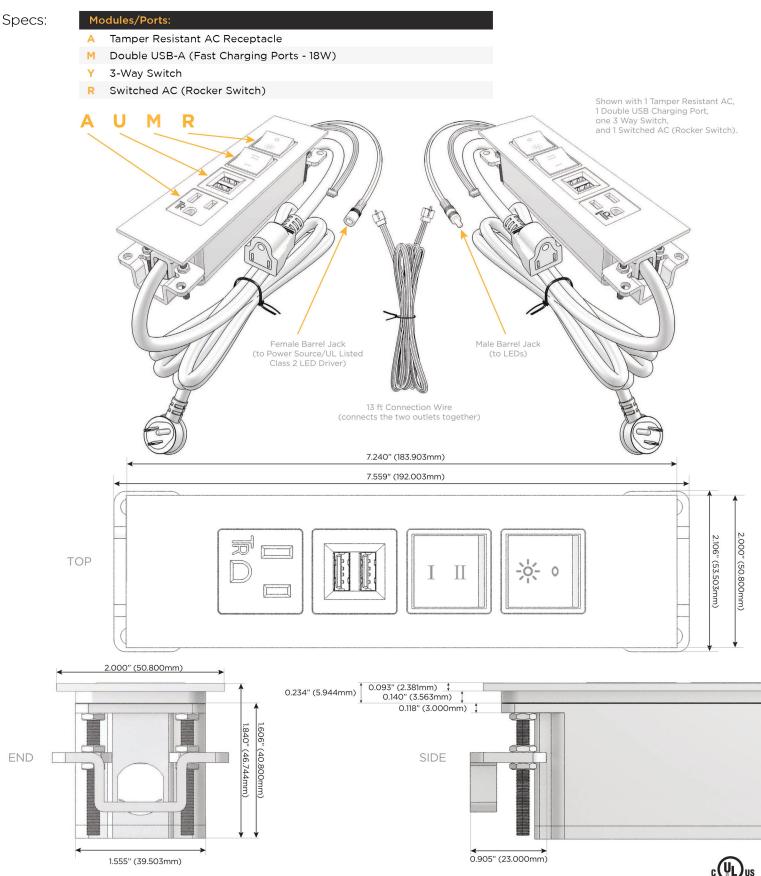

## Trim Plate Finish: SPECIAL ANTIQUE BRONZE (ABS) Custom Finishes Available M-POWER-4TW-AMYR-APATP(2) Features: **Module/Port Options:** CLEAN, COMPACT DESIGN Α **Tamper Resistant AC Receptacle** STREAMLINED USB-A & USB-C (20W) E LOW PROFILE Double USB-A (Fast Charging Ports - 18W) M SIDE-EXITING CORDS н HDMI **PLUG & PLAY** CAT 6 6 12 RJ 12 6' AC CORD & PLUG (FLAT PLUG STANDARD) X Switched AC CUSTOMIZABLE CONFIGURATIONS AND FINISHES 3-Way Switch (Low Voltage) Y **UL LISTED FOR MOUNTING IN FURNITURE** V USB-C (45W High Speed Charging Port) 15A S USB-C (25W High Speed Charging Port) R Switched AC (Rocker Switch) D **Dimmer Switch** Plug: Supplied with Low Profile Flat 45° Angle 120 VAC Plug **Optional Standard Straight 120 VAC Plug Optional Straight 120 VAC Pass-through Plug**