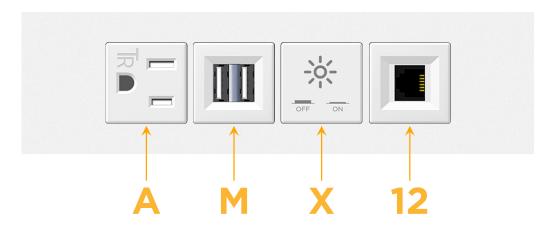

# **Modules/Ports:**

- A Tamper Resistant AC Receptacle
- M Double USB-A (Fast Charging Ports 18W)
- X Switched AC
- 12 RJ 12

### **Module/Port Options:**

- **Tamper Resistant AC Receptacle**
- USB-A & USB-C (20W)
- Double USB-A (Fast Charging Ports 18W)
- **HDMI**
- CAT 6
- 12 RJ 12
- X Switched AC
- 3-Way Switch (Low Voltage)
- V USB-C (45W High Speed Charging Port)
- USB-C (25W High Speed Charging Port)
- R Switched AC (Rocker Switch)
- D **Dimmer Switch**