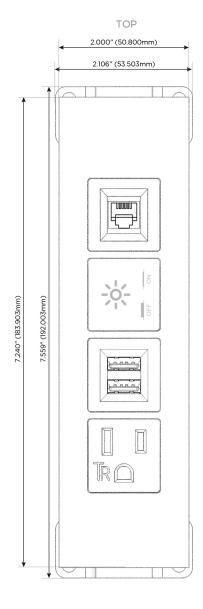

# **Modules/Ports:**

- A Tamper Resistant AC Receptacle
- M Double USB-A (Fast Charging Ports 18W)
- X Switched AC
- 12 RJ 12