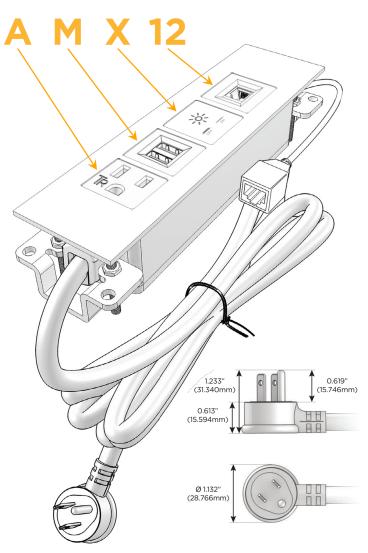

### Plug:

Supplied with Low Profile Flat 45° Angle 120 VAC

Optional Standard Straight 120 VAC Plug

Optional Straight 120 VAC Pass-through Plug

- CLEAN, COMPACT DESIGN
- **STREAMLINED**
- LOW PROFILE
- SIDE-EXITING CORDS
- **PLUG & PLAY**
- 6' AC CORD & PLUG (FLAT PLUG STANDARD)
- **CUSTOMIZABLE CONFIGURATIONS AND FINISHES**
- **UL LISTED FOR MOUNTING IN FURNITURE**
- 15A

# **Modules/Ports:**

- A Tamper Resistant AC Receptacle
- M Double USB-A (Fast Charging Ports 18W)
- X Switched AC
- 12 RJ 12