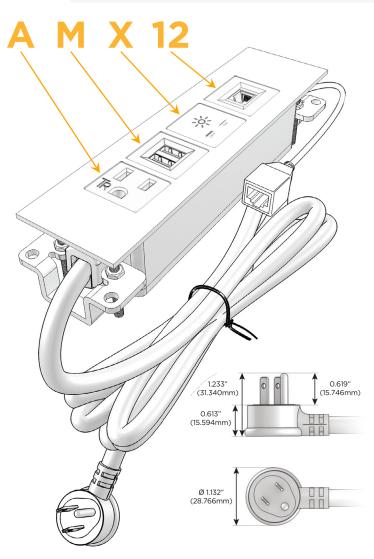

#### Plug:

Supplied with Low Profile Flat 45° Angle 120 VAC

Optional Standard Straight 120 VAC Plug

Optional Straight 120 VAC Pass-through Plug

- CLEAN, COMPACT DESIGN
- **STREAMLINED**
- LOW PROFILE
- SIDE-EXITING CORDS
- **PLUG & PLAY**
- 6' AC CORD & PLUG (FLAT PLUG STANDARD)
- **CUSTOMIZABLE CONFIGURATIONS AND FINISHES**
- **UL LISTED FOR MOUNTING IN FURNITURE**
- 15A

## Modules/Ports:

- A Tamper Resistant AC Receptacle
- M Double USB-A (Fast Charging Ports 18W)
- X Switched AC
- 12 RJ 12