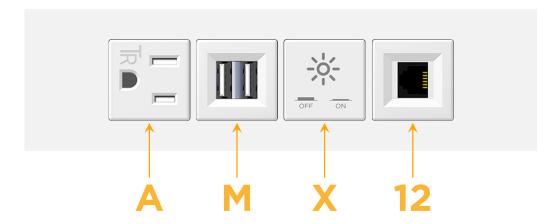

#### **Module/Port Options:**

- **Tamper Resistant AC Receptacle**
- USB-A & USB-C (20W)
- Double USB-A (Fast Charging Ports 18W)
- **HDMI**
- CAT 6
- 12 RJ 12
- X Switched AC
- 3-Way Switch (Low Voltage)
- V USB-C (45W High Speed Charging Port)
- USB-C (25W High Speed Charging Port)
- R Switched AC (Rocker Switch)
- D **Dimmer Switch**

## Modules/Ports:

- A Tamper Resistant AC Receptacle
- M Double USB-A (Fast Charging Ports 18W)
- X Switched AC
- 12 RJ 12