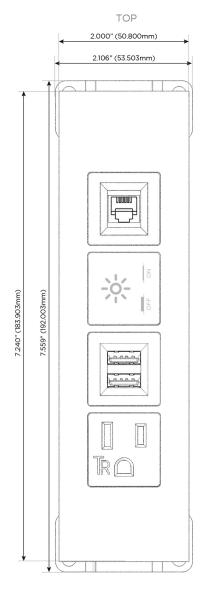

## Modules/Ports:

- A Tamper Resistant AC Receptacle
- M Double USB-A (Fast Charging Ports 18W)
- X Switched AC
- 12 RJ 12