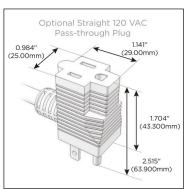

# Plug:

Supplied with Low Profile Flat 45° Angle 120 VAC

Optional Standard Straight 120 VAC Plug

Optional Straight 120 VAC Pass-through Plug

- CLEAN, COMPACT DESIGN
- **STREAMLINED**
- LOW PROFILE
- SIDE-EXITING CORDS
- **PLUG & PLAY**
- 6' AC CORD & PLUG (FLAT PLUG STANDARD)
- **CUSTOMIZABLE CONFIGURATIONS AND FINISHES**
- **UL LISTED FOR MOUNTING IN FURNITURE**
- 15A