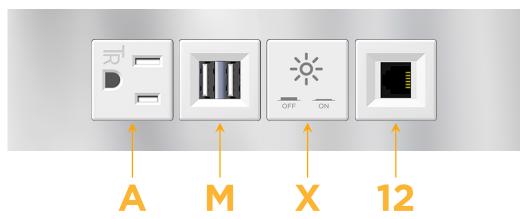

# **Module/Port Options:**

- **Tamper Resistant AC Receptacle**
- USB-A & USB-C (20W)
- Double USB-A (Fast Charging Ports 18W)
- **HDMI**
- CAT 6
- 12 RJ 12
- X Switched AC
- 3-Way Switch (Low Voltage)
- V USB-C (45W High Speed Charging Port)
- USB-C (25W High Speed Charging Port)
- R Switched AC (Rocker Switch)
- D **Dimmer Switch**

Modules/Ports:

- A Tamper Resistant AC Receptacle
- M Double USB-A (Fast Charging Ports 18W)
- X Switched AC
- 12 RJ 12