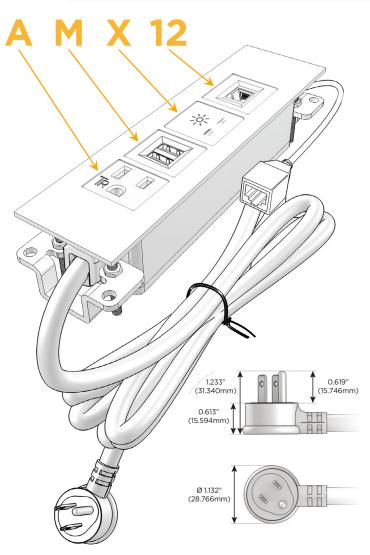

# **Module/Port Options:**

- **Tamper Resistant AC Receptacle**
- USB-A & USB-C (20W)
- Double USB-A (Fast Charging Ports 18W)
- **HDMI**
- CAT 6
- 12 RJ 12
- X Switched AC
- 3-Way Switch (Low Voltage)
- V USB-C (45W High Speed Charging Port)
- USB-C (25W High Speed Charging Port)
- R Switched AC (Rocker Switch)
- D **Dimmer Switch**

# Plug:

Supplied with Low Profile Flat 45° Angle 120 VAC

Optional Standard Straight 120 VAC Plug

Optional Straight 120 VAC Pass-through Plug

- CLEAN, COMPACT DESIGN
- **STREAMLINED**
- LOW PROFILE
- SIDE-EXITING CORDS
- **PLUG & PLAY**
- 6' AC CORD & PLUG (FLAT PLUG STANDARD)
- **CUSTOMIZABLE CONFIGURATIONS AND FINISHES**
- **UL LISTED FOR MOUNTING IN FURNITURE**
- 15A

Modules/Ports:

- A Tamper Resistant AC Receptacle
- M Double USB-A (Fast Charging Ports 18W)
- X Switched AC
- 12 RJ 12