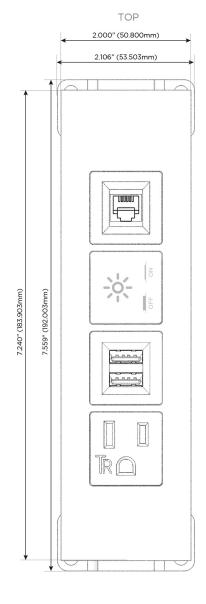

# **Module/Port Options:**

- **Tamper Resistant AC Receptacle**
- USB-A & USB-C (20W)
- Double USB-A (Fast Charging Ports 18W)
- **HDMI**
- CAT 6
- 12 RJ 12
- X Switched AC
- 3-Way Switch (Low Voltage)
- V USB-C (45W High Speed Charging Port)
- USB-C (25W High Speed Charging Port)
- R Switched AC (Rocker Switch)
- D **Dimmer Switch**

Modules/Ports:

- A Tamper Resistant AC Receptacle
- M Double USB-A (Fast Charging Ports 18W)
- X Switched AC
- 12 RJ 12