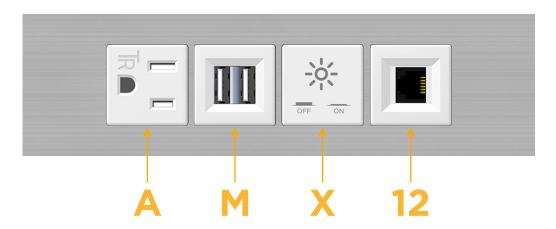

#### **Module/Port Options:**

- **Tamper Resistant AC Receptacle**
- USB-A & USB-C (20W)
- Double USB-A (Fast Charging Ports 18W)
- **HDMI**
- CAT 6
- 12 RJ 12
- X Switched AC
- 3-Way Switch (Low Voltage)
- V USB-C (45W High Speed Charging Port)
- USB-C (25W High Speed Charging Port)
- R Switched AC (Rocker Switch)
- D Dimmer Switch

## **Modules/Ports:**

- A Tamper Resistant AC Receptacle
- M Double USB-A (Fast Charging Ports 18W)
- X Switched AC
- 12 RJ 12