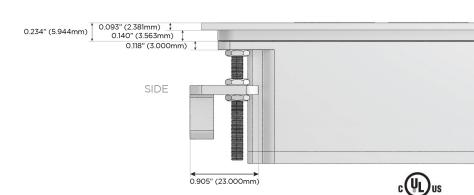

(25W High Speed Charging Port)
- R Switched AC (Rocker Switch)
- D Dimmer Switch

#### Plug:

Supplied with Low Profile Flat 45° Angle 120 VAC

Optional Standard Straight 120 VAC Plug

Optional Straight 120 VAC Pass-through Plug

- CLEAN, COMPACT DESIGN
- **STREAMLINED**
- LOW PROFILE
- SIDE-EXITING CORDS
- **PLUG & PLAY**
- 6' AC CORD & PLUG (FLAT PLUG STANDARD)
- **CUSTOMIZABLE CONFIGURATIONS AND FINISHES**
- **UL LISTED FOR MOUNTING IN FURNITURE**
- 15A





#### AC POWER & DATA CONNECTIVITY SOLUTION

M-POWER-4TW-AMX12-SS4TP

# Distributed by



Mormax Company, Inc.

914-699-0101

mormax.com

sales@mormax.com

8 Westchester Plaza Elmsford, NY 10523



## **Modules/Ports:**

- A Tamper Resistant AC Receptacle
- M Double USB-A (Fast Charging Ports 18W)
- X Switched AC
- 12 RJ 12