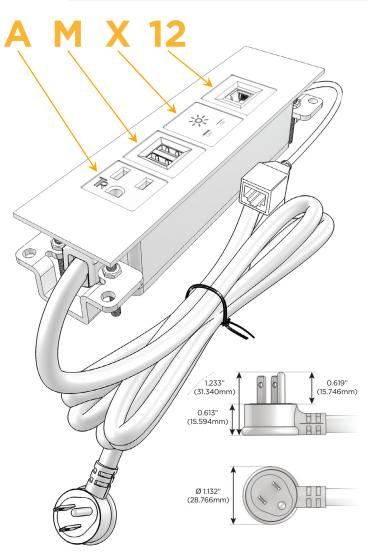

#### **Module/Port Options:**

- **Tamper Resistant AC Receptacle**
- USB-A & USB-C (20W)
- Double USB-A (Fast Charging Ports 18W)
- **HDMI**
- CAT 6
- 12 RJ 12
- X Switched AC
- 3-Way Switch (Low Voltage)
- V USB-C (45W High Speed Charging Port)
- USB-C (25W High Speed Charging Port)
- R Switched AC (Rocker Switch)
- D Dimmer Switch

#### Plug:

Supplied with Low Profile Flat 45° Angle 120 VAC

Optional Standard Straight 120 VAC Plug

Optional Straight 120 VAC Pass-through Plug

- CLEAN, COMPACT DESIGN
- **STREAMLINED**
- LOW PROFILE
- SIDE-EXITING CORDS
- **PLUG & PLAY**
- 6' AC CORD & PLUG (FLAT PLUG STANDARD)
- **CUSTOMIZABLE CONFIGURATIONS AND FINISHES**
- **UL LISTED FOR MOUNTING IN FURNITURE**
- 15A

## **Modules/Ports:**

- A Tamper Resistant AC Receptacle
- M Double USB-A (Fast Charging Ports 18W)
- X Switched AC
- 12 RJ 12