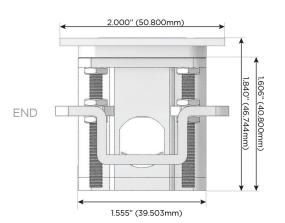

C (25W High Speed Charging Port)
- R Switched AC (Rocker Switch)
- D Dimmer Switch

#### Plug:

Supplied with Low Profile Flat 45° Angle 120 VAC

Optional Standard Straight 120 VAC Plug

Optional Straight 120 VAC Pass-through Plug

- CLEAN, COMPACT DESIGN
- **STREAMLINED**
- LOW PROFILE
- SIDE-EXITING CORDS
- **PLUG & PLAY**
- 6' AC CORD & PLUG (FLAT PLUG STANDARD)
- **CUSTOMIZABLE CONFIGURATIONS AND FINISHES**
- **UL LISTED FOR MOUNTING IN FURNITURE**
- 15A





#### AC POWER & DATA CONNECTIVITY SOLUTION

M-POWER-4TW-AMX12-SS4TP

# Distributed by



Mormax Company, Inc.

914-699-0101

mormax.com

sales@mormax.com

8 Westchester Plaza Elmsford, NY 10523



## **Modules/Ports:**

- A Tamper Resistant AC Receptacle
- M Double USB-A (Fast Charging Ports 18W)
- X Switched AC
- 12 RJ 12