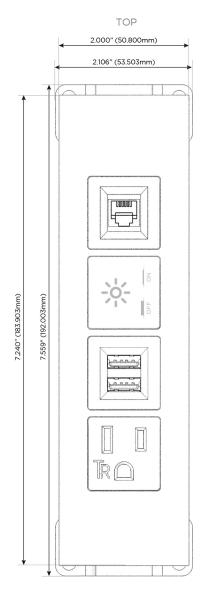

#### **Module/Port Options:**

- **Tamper Resistant AC Receptacle**
- USB-A & USB-C (20W)
- Double USB-A (Fast Charging Ports 18W)
- **HDMI**
- CAT 6
- 12 RJ 12
- X Switched AC
- 3-Way Switch (Low Voltage)
- V USB-C (45W High Speed Charging Port)
- USB-C (25W High Speed Charging Port)
- R Switched AC (Rocker Switch)
- D Dimmer Switch

## **Modules/Ports:**

- A Tamper Resistant AC Receptacle
- M Double USB-A (Fast Charging Ports 18W)
- X Switched AC
- 12 RJ 12