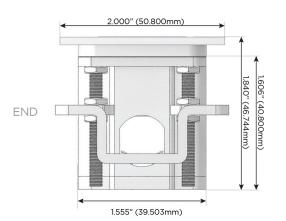

#### Trim Plate Finish: BRUSHED STAINLESS (ABS)

Custom Finishes Available

M-POWER-4TW-AMX12-SS4ATP

#### Specs: **Modules/Ports:**

- **Tamper Resistant AC Receptacle**
- Double USB-A (Fast Charging Ports 18W)
- Switched AC
- RJ 12