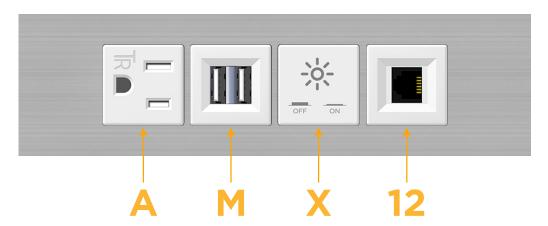

#### **Module/Port Options:**

- **Tamper Resistant AC Receptacle**
- USB-A & USB-C (20W)
- Double USB-A (Fast Charging Ports 18W)
- **HDMI**
- CAT 6
- 12 RJ 12
- X Switched AC
- 3-Way Switch (Low Voltage)
- V USB-C (45W High Speed Charging Port)
- USB-C (25W High Speed Charging Port)
- R Switched AC (Rocker Switch)
- D Dimmer Switch

#### Specs: **Modules/Ports:**

- **Tamper Resistant AC Receptacle**
- Double USB-A (Fast Charging Ports 18W)
- Switched AC
- RJ 12