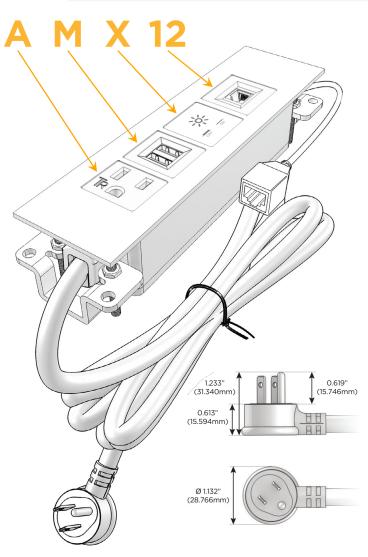

#### AC POWER & DATA CONNECTIVITY SOLUTION

M-POWER-4TW-AMX12-SS4ATP

#### **Module/Port Options:**

- **Tamper Resistant AC Receptacle**
- USB-A & USB-C (20W)
- Double USB-A (Fast Charging Ports 18W)
- **HDMI**
- CAT 6
- 12 RJ 12
- X Switched AC
- 3-Way Switch (Low Voltage)
- V USB-C (45W High Speed Charging Port)
- USB-C (25W High Speed Charging Port)
- R Switched AC (Rocker Switch)
- D Dimmer Switch

#### Plug:

Supplied with Low Profile Flat 45° Angle 120 VAC

Optional Standard Straight 120 VAC Plug

Optional Straight 120 VAC Pass-through Plug

- CLEAN, COMPACT DESIGN
- **STREAMLINED**
- LOW PROFILE
- SIDE-EXITING CORDS
- **PLUG & PLAY**
- 6' AC CORD & PLUG (FLAT PLUG STANDARD)
- **CUSTOMIZABLE CONFIGURATIONS AND FINISHES**
- **UL LISTED FOR MOUNTING IN FURNITURE**
- 15A

#### Specs: **Modules/Ports:**

- **Tamper Resistant AC Receptacle**
- Double USB-A (Fast Charging Ports 18W)
- Switched AC
- RJ 12