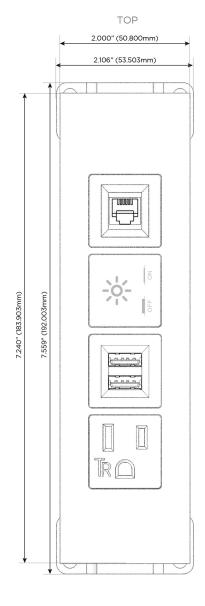

#### Trim Plate Finish: BRUSHED STAINLESS (ABS)

Custom Finishes Available

M-POWER-4TW-AMX12-SS4ATP

#### **Module/Port Options:**

- **Tamper Resistant AC Receptacle**
- USB-A & USB-C (20W)
- Double USB-A (Fast Charging Ports 18W)
- **HDMI**
- CAT 6
- 12 RJ 12
- X Switched AC
- 3-Way Switch (Low Voltage)
- V USB-C (45W High Speed Charging Port)
- USB-C (25W High Speed Charging Port)
- R Switched AC (Rocker Switch)
- D Dimmer Switch

#### Specs: **Modules/Ports:**

- **Tamper Resistant AC Receptacle**
- Double USB-A (Fast Charging Ports 18W)
- Switched AC
- RJ 12