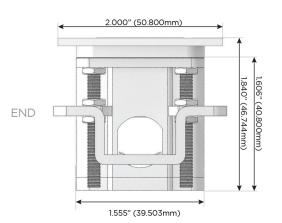

C (25W High Speed Charging Port)
- R Switched AC (Rocker Switch)
- D Dimmer Switch

#### Plug:

Supplied with Low Profile Flat 45° Angle 120 VAC

Optional Standard Straight 120 VAC Plug

Optional Straight 120 VAC Pass-through Plug

- CLEAN, COMPACT DESIGN
- **STREAMLINED**
- LOW PROFILE
- SIDE-EXITING CORDS
- **PLUG & PLAY**
- 6' AC CORD & PLUG (FLAT PLUG STANDARD)
- **CUSTOMIZABLE CONFIGURATIONS AND FINISHES**
- **UL LISTED FOR MOUNTING IN FURNITURE**
- 15A





#### AC POWER & DATA CONNECTIVITY SOLUTION

M-POWER-4TW-AMX12-SATP

Specs:

# Distributed by



Mormax Company, Inc.
8 Westchester Plaza

Elmsford, NY 10523

6

914-699-0101

sales@mormax.com mormax.com

Modules/Ports:

- A Tamper Resistant AC Receptacle
- M Double USB-A (Fast Charging Ports 18W)
- X Switched AC
- 12 RJ 12