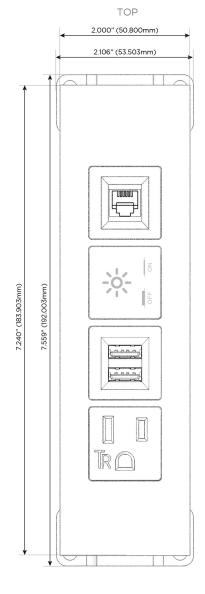

### Trim Plate Finish: SATIN NICKEL (ABS)

Custom Finishes Available M-POWER-4TW-AMX12-SATP

#### AC POWER & DATA CONNECTIVITY SOLUTION

M-POWER-4TW-AMX12-SATP

Specs: