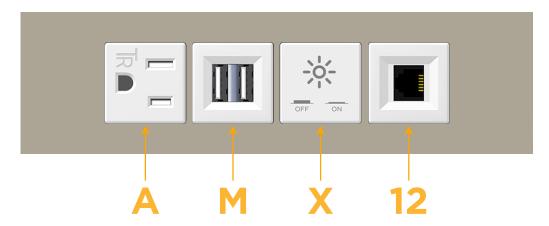

#### **Module/Port Options:**

- **Tamper Resistant AC Receptacle**
- USB-A & USB-C (20W)
- Double USB-A (Fast Charging Ports 18W)
- **HDMI**
- CAT 6
- 12 RJ 12
- X Switched AC
- 3-Way Switch (Low Voltage)
- V USB-C (45W High Speed Charging Port)
- USB-C (25W High Speed Charging Port)
- R Switched AC (Rocker Switch)
- D Dimmer Switch

# Distributed by

Mormax Company, Inc.
8 Westchester Plaza

Elmsford, NY 10523

6

914-699-0101

sales@mormax.com mormax.com

Modules/Ports:

- A Tamper Resistant AC Receptacle
- M Double USB-A (Fast Charging Ports 18W)
- X Switched AC
- 12 RJ 12