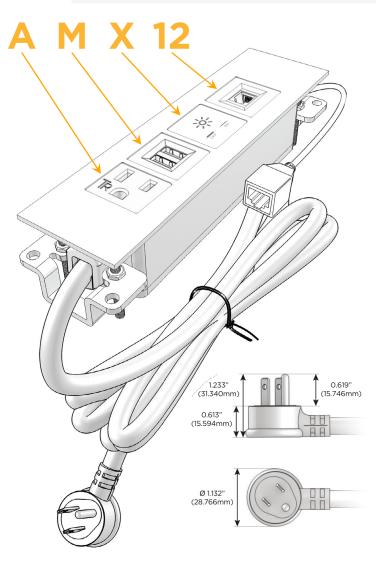

#### Plug:

Supplied with Low Profile Flat 45° Angle 120 VAC

Optional Standard Straight 120 VAC Plug

Optional Straight 120 VAC Pass-through Plug

- CLEAN, COMPACT DESIGN
- **STREAMLINED**
- LOW PROFILE
- SIDE-EXITING CORDS
- **PLUG & PLAY**
- 6' AC CORD & PLUG (FLAT PLUG STANDARD)
- **CUSTOMIZABLE CONFIGURATIONS AND FINISHES**
- **UL LISTED FOR MOUNTING IN FURNITURE**
- 15A

# Distributed by

Mormax Company, Inc.
8 Westchester Plaza

Elmsford, NY 10523

6

914-699-0101

sales@mormax.com mormax.com

Modules/Ports:

- A Tamper Resistant AC Receptacle
- M Double USB-A (Fast Charging Ports 18W)
- X Switched AC
- 12 RJ 12