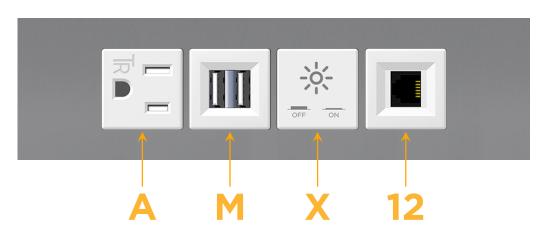

## Module/Port Options:

- **Tamper Resistant AC Receptacle** Α
- USB-A & USB-C (20W) E
- Double USB-A (Fast Charging Ports 18W) Μ
- HDMI H.
- CAT 6 6
- 12 RJ 12
- X Switched AC
- 3-Way Switch (Low Voltage) Y
- V USB-C (45W High Speed Charging Port)
- S USB-C (25W High Speed Charging Port)
- R Switched AC (Rocker Switch)
- D Dimmer Switch