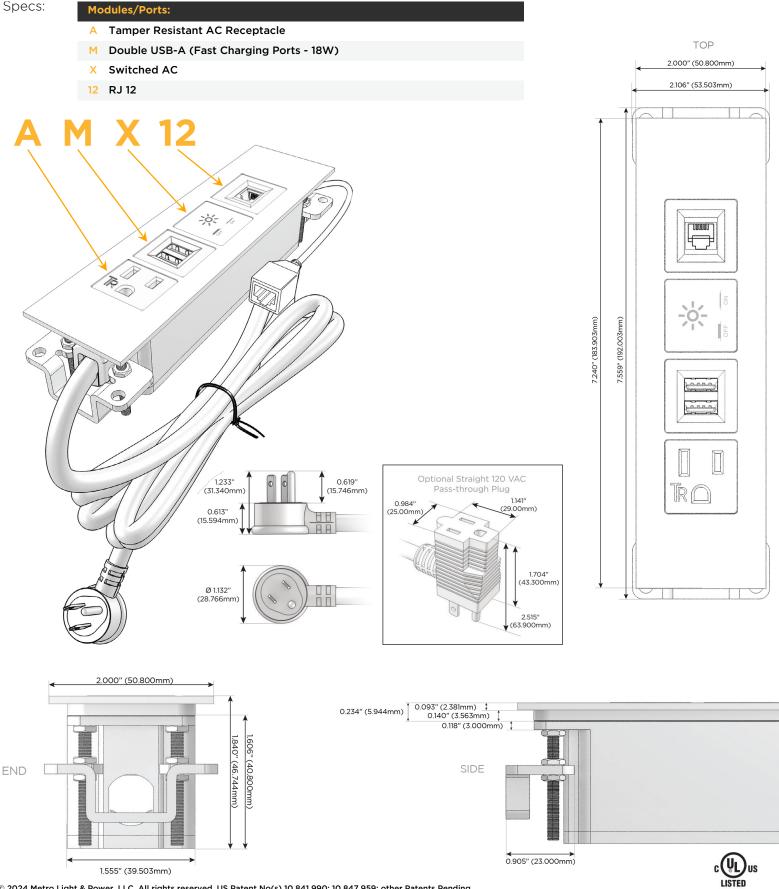

## Module/Port Options:

- **Tamper Resistant AC Receptacle** Α
- USB-A & USB-C (20W) E
- Double USB-A (Fast Charging Ports 18W) Μ
- HDMI H.
- CAT 6 6
- 12 RJ 12
- X Switched AC
- 3-Way Switch (Low Voltage) Y
- V USB-C (45W High Speed Charging Port)
- S USB-C (25W High Speed Charging Port)
- R Switched AC (Rocker Switch)
- D Dimmer Switch

### Plug:

Supplied with Low Profile Flat 45° Angle 120 VAC Plug

- **Optional Standard Straight 120 VAC Plug**
- Optional Straight 120 VAC Pass-through Plug

- CLEAN, COMPACT DESIGN
- STREAMLINED
- LOW PROFILE
- SIDE-EXITING CORDS
- **PLUG & PLAY**
- 6' AC CORD & PLUG (FLAT PLUG STANDARD)
- CUSTOMIZABLE CONFIGURATIONS AND FINISHES
- UL LISTED FOR MOUNTING IN FURNITURE
- 15A