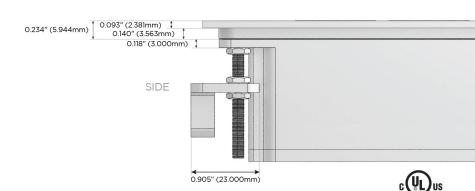

### AC POWER & DATA CONNECTIVITY SOLUTION

M-POWER-4TW-AMX12-CRATP

Specs:

### Plug:

Supplied with Low Profile Flat 45° Angle 120 VAC

Optional Standard Straight 120 VAC Plug

Optional Straight 120 VAC Pass-through Plug

- CLEAN, COMPACT DESIGN
- **STREAMLINED**
- LOW PROFILE
- SIDE-EXITING CORDS
- **PLUG & PLAY**
- 6' AC CORD & PLUG (FLAT PLUG STANDARD)
- **CUSTOMIZABLE CONFIGURATIONS AND FINISHES**
- **UL LISTED FOR MOUNTING IN FURNITURE**
- 15A