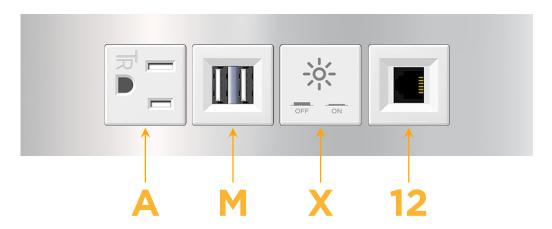

# Distributed by

Mormax Company, Inc.

**⊗** 

914-699-0101

8 Westchester Plaza Elmsford, NY 10523 sales@mormax.com mormax.com

Modules/Ports:

A Tamper Resistant AC Receptacle

M Double USB-A (Fast Charging Ports - 18W)

X Switched AC

12 RJ 12