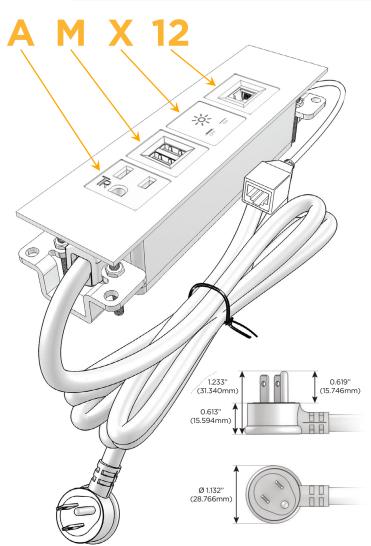

### Plug:

Supplied with Low Profile Flat 45° Angle 120 VAC

Optional Standard Straight 120 VAC Plug

Optional Straight 120 VAC Pass-through Plug

- CLEAN, COMPACT DESIGN
- **STREAMLINED**
- LOW PROFILE
- SIDE-EXITING CORDS
- **PLUG & PLAY**
- 6' AC CORD & PLUG (FLAT PLUG STANDARD)
- **CUSTOMIZABLE CONFIGURATIONS AND FINISHES**
- **UL LISTED FOR MOUNTING IN FURNITURE**
- 15A

# Distributed by

Mormax Company, Inc.

**⊗** 

914-699-0101

8 Westchester Plaza Elmsford, NY 10523 sales@mormax.com mormax.com

Modules/Ports:

A Tamper Resistant AC Receptacle

M Double USB-A (Fast Charging Ports - 18W)

X Switched AC

12 RJ 12