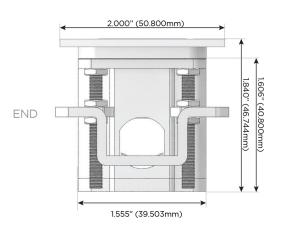

### AC POWER & DATA CONNECTIVITY SOLUTION

M-POWER-4TW-AMX12-CRATP

Specs:

### Plug:

Supplied with Low Profile Flat 45° Angle 120 VAC

Optional Standard Straight 120 VAC Plug

Optional Straight 120 VAC Pass-through Plug

- CLEAN, COMPACT DESIGN
- **STREAMLINED**
- LOW PROFILE
- SIDE-EXITING CORDS
- **PLUG & PLAY**
- 6' AC CORD & PLUG (FLAT PLUG STANDARD)
- **CUSTOMIZABLE CONFIGURATIONS AND FINISHES**
- **UL LISTED FOR MOUNTING IN FURNITURE**
- 15A