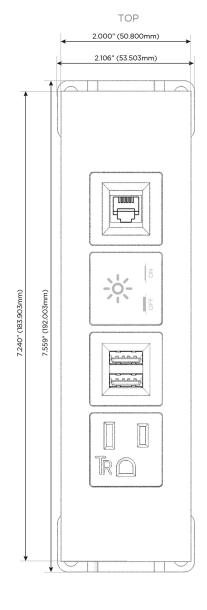

### **Module/Port Options:**

- **Tamper Resistant AC Receptacle**
- USB-A & USB-C (20W)
- Double USB-A (Fast Charging Ports 18W)
- **HDMI**
- CAT 6
- 12 RJ 12
- X Switched AC
- 3-Way Switch (Low Voltage)
- V USB-C (45W High Speed Charging Port)
- USB-C (25W High Speed Charging Port)
- R Switched AC (Rocker Switch)
- D **Dimmer Switch**

# Distributed by

Mormax Company, Inc.

**⊗** 

914-699-0101

8 Westchester Plaza Elmsford, NY 10523 sales@mormax.com mormax.com

Modules/Ports:

A Tamper Resistant AC Receptacle

M Double USB-A (Fast Charging Ports - 18W)

X Switched AC

12 RJ 12