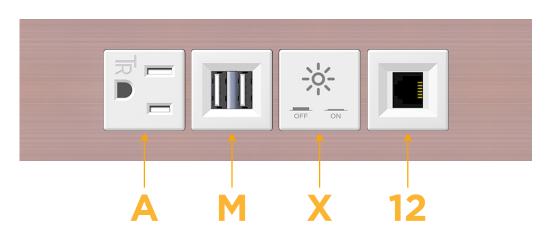

## Module/Port Options:

- **Tamper Resistant AC Receptacle** Α
- USB-A & USB-C (20W) Е
- Double USB-A (Fast Charging Ports 18W) Μ
- HDMI H.
- CAT 6 6
- 12 RJ 12
- X Switched AC
- 3-Way Switch (Low Voltage) Y
- V USB-C (45W High Speed Charging Port)
- S USB-C (25W High Speed Charging Port)
- R Switched AC (Rocker Switch)
- D Dimmer Switch