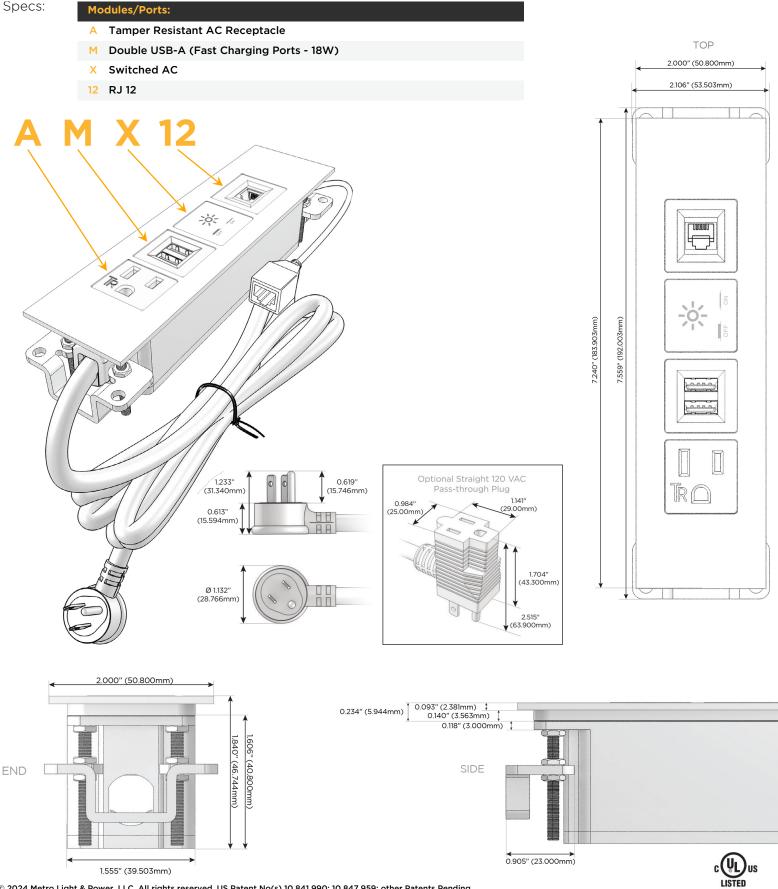

## Module/Port Options:

- **Tamper Resistant AC Receptacle** Α
- USB-A & USB-C (20W) Е
- Double USB-A (Fast Charging Ports 18W) Μ
- HDMI H.
- CAT 6 6
- 12 RJ 12
- X Switched AC
- 3-Way Switch (Low Voltage) Y
- V USB-C (45W High Speed Charging Port)
- S USB-C (25W High Speed Charging Port)
- R Switched AC (Rocker Switch)
- D Dimmer Switch

#### Plug:

Supplied with Low Profile Flat 45° Angle 120 VAC Plug

**Optional Standard Straight 120 VAC Plug** 

Optional Straight 120 VAC Pass-through Plug

- CLEAN, COMPACT DESIGN
- STREAMLINED
- LOW PROFILE
- SIDE-EXITING CORDS
- PLUG & PLAY
- 6' AC CORD & PLUG (FLAT PLUG STANDARD)
- CUSTOMIZABLE CONFIGURATIONS AND FINISHES
- UL LISTED FOR MOUNTING IN FURNITURE
- 15A