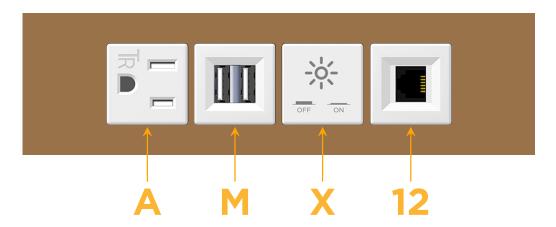

# **Module/Port Options:**

- **Tamper Resistant AC Receptacle**
- USB-A & USB-C (20W)
- Double USB-A (Fast Charging Ports 18W)
- **HDMI**
- CAT 6
- 12 RJ 12
- X Switched AC
- 3-Way Switch (Low Voltage)
- V USB-C (45W High Speed Charging Port)
- USB-C (25W High Speed Charging Port)
- R Switched AC (Rocker Switch)
- D Dimmer Switch

## **Modules/Ports:**

- A Tamper Resistant AC Receptacle
- M Double USB-A (Fast Charging Ports 18W)
- X Switched AC
- 12 RJ 12