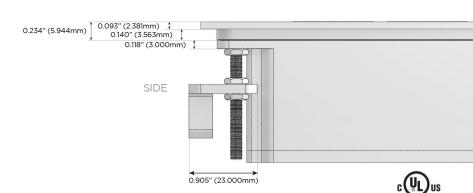

ing Port)
- R Switched AC (Rocker Switch)
- D Dimmer Switch

## Plug:

Supplied with Low Profile Flat 45° Angle 120 VAC

Optional Standard Straight 120 VAC Plug

Optional Straight 120 VAC Pass-through Plug

- CLEAN, COMPACT DESIGN
- **STREAMLINED**
- LOW PROFILE
- SIDE-EXITING CORDS
- **PLUG & PLAY**
- 6' AC CORD & PLUG (FLAT PLUG STANDARD)
- **CUSTOMIZABLE CONFIGURATIONS AND FINISHES**
- **UL LISTED FOR MOUNTING IN FURNITURE**
- 15A





## AC POWER & DATA CONNECTIVITY SOLUTION

M-POWER-4TW-AMX12-BZ5ATP

Distributed by



Mormax Company, Inc.

914-699-0101

sales@mormax.com
mormax.com

 TY SOLUTION
 8 Westchester Plaza

 ATP
 Elmsford, NY 10523

Specs:

## **Modules/Ports:**

- A Tamper Resistant AC Receptacle
- M Double USB-A (Fast Charging Ports 18W)
- X Switched AC
- 12 RJ 12