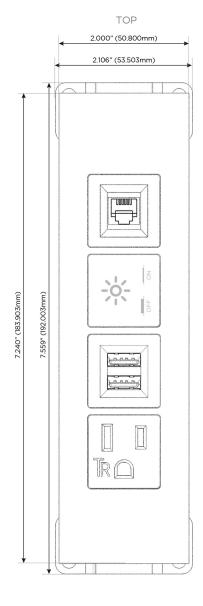

# **Module/Port Options:**

- **Tamper Resistant AC Receptacle**
- USB-A & USB-C (20W)
- Double USB-A (Fast Charging Ports 18W)
- **HDMI**
- CAT 6
- 12 RJ 12
- X Switched AC
- 3-Way Switch (Low Voltage)
- V USB-C (45W High Speed Charging Port)
- USB-C (25W High Speed Charging Port)
- R Switched AC (Rocker Switch)
- D Dimmer Switch

## **Modules/Ports:**

- A Tamper Resistant AC Receptacle
- M Double USB-A (Fast Charging Ports 18W)
- X Switched AC
- 12 RJ 12