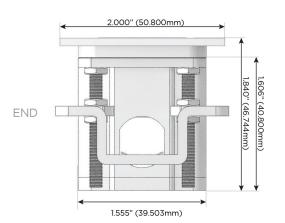

rging Port)
- R Switched AC (Rocker Switch)
- D Dimmer Switch

## Plug:

Supplied with Low Profile Flat 45° Angle 120 VAC

Optional Standard Straight 120 VAC Plug

Optional Straight 120 VAC Pass-through Plug

- CLEAN, COMPACT DESIGN
- **STREAMLINED**
- LOW PROFILE
- SIDE-EXITING CORDS
- **PLUG & PLAY**
- 6' AC CORD & PLUG (FLAT PLUG STANDARD)
- **CUSTOMIZABLE CONFIGURATIONS AND FINISHES**
- **UL LISTED FOR MOUNTING IN FURNITURE**
- 15A





## AC POWER & DATA CONNECTIVITY SOLUTION

M-POWER-4TW-AMX12-BZ5ATP

Distributed by



Mormax Company, Inc.

914-699-0101

sales@mormax.com
mormax.com

 TY SOLUTION
 8 Westchester Plaza

 ATP
 Elmsford, NY 10523

Specs:

## **Modules/Ports:**

- A Tamper Resistant AC Receptacle
- M Double USB-A (Fast Charging Ports 18W)
- X Switched AC
- 12 RJ 12