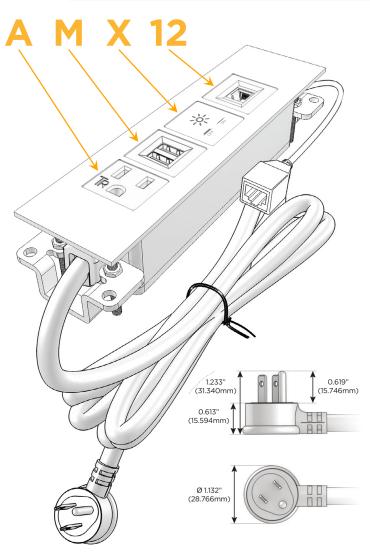

# **Module/Port Options:**

- **Tamper Resistant AC Receptacle**
- USB-A & USB-C (20W)
- Double USB-A (Fast Charging Ports 18W)
- **HDMI**
- CAT 6
- 12 RJ 12
- X Switched AC
- 3-Way Switch (Low Voltage)
- V USB-C (45W High Speed Charging Port)
- USB-C (25W High Speed Charging Port)
- R Switched AC (Rocker Switch)
- D Dimmer Switch

## Plug:

Supplied with Low Profile Flat 45° Angle 120 VAC

Optional Standard Straight 120 VAC Plug

Optional Straight 120 VAC Pass-through Plug

- CLEAN, COMPACT DESIGN
- **STREAMLINED**
- LOW PROFILE
- SIDE-EXITING CORDS
- **PLUG & PLAY**
- 6' AC CORD & PLUG (FLAT PLUG STANDARD)
- **CUSTOMIZABLE CONFIGURATIONS AND FINISHES**
- **UL LISTED FOR MOUNTING IN FURNITURE**
- 15A

## **Modules/Ports:**

- A Tamper Resistant AC Receptacle
- M Double USB-A (Fast Charging Ports 18W)
- X Switched AC
- 12 RJ 12