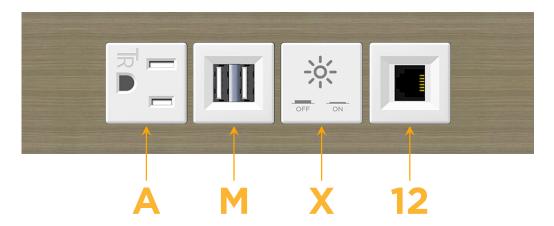

## **Module/Port Options:**

- A Tamper Resistant AC Receptacle
- E USB-A & USB-C (20W)
- M Double USB-A (Fast Charging Ports 18W)
- H HDMI
- 6 CAT 6
- 12 RJ 12
- X Switched AC
- Y 3-Way Switch (Low Voltage)
- V USB-C (45W High Speed Charging Port)
- S USB-C (25W High Speed Charging Port)
- R Switched AC (Rocker Switch)
- Dimmer Switch

## Specs: Modules/Ports:

- A Tamper Resistant AC Receptacle
- M Double USB-A (Fast Charging Ports 18W)
- X Switched AC
- 12 RJ 12