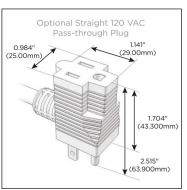

## Plug:

Supplied with Low Profile Flat 45° Angle 120 VAC Plug

Optional Standard Straight 120 VAC Plug

Optional Straight 120 VAC Pass-through Plug

- CLEAN, COMPACT DESIGN
- STREAMLINED
- LOW PROFILE
- SIDE-EXITING CORDS
- PLUG & PLAY
- 6' AC CORD & PLUG (FLAT PLUG STANDARD)
- CUSTOMIZABLE CONFIGURATIONS AND FINISHES
- UL LISTED FOR MOUNTING IN FURNITURE
- 15A