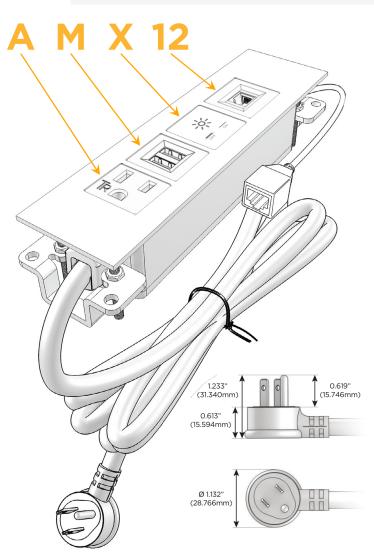

## **Module/Port Options:**

- A Tamper Resistant AC Receptacle
- E USB-A & USB-C (20W)
- M Double USB-A (Fast Charging Ports 18W)
- H HDMI
- 6 CAT 6
- 12 RJ 12
- X Switched AC
- Y 3-Way Switch (Low Voltage)
- V USB-C (45W High Speed Charging Port)
- S USB-C (25W High Speed Charging Port)
- R Switched AC (Rocker Switch)
- Dimmer Switch

## Plug:

Supplied with Low Profile Flat 45° Angle 120 VAC Plug

Optional Standard Straight 120 VAC Plug

Optional Straight 120 VAC Pass-through Plug

- CLEAN, COMPACT DESIGN
- STREAMLINED
- LOW PROFILE
- SIDE-EXITING CORDS
- PLUG & PLAY
- 6' AC CORD & PLUG (FLAT PLUG STANDARD)
- CUSTOMIZABLE CONFIGURATIONS AND FINISHES
- UL LISTED FOR MOUNTING IN FURNITURE
- 15A

## Specs: Modules/Ports:

- A Tamper Resistant AC Receptacle
- M Double USB-A (Fast Charging Ports 18W)
- X Switched AC
- 12 RJ 12