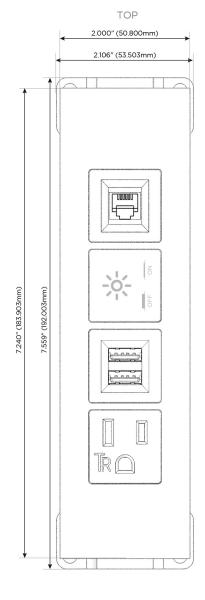

## **Module/Port Options:**

- A Tamper Resistant AC Receptacle
- E USB-A & USB-C (20W)
- M Double USB-A (Fast Charging Ports 18W)
- H HDMI
- 6 CAT 6
- 12 RJ 12
- X Switched AC
- Y 3-Way Switch (Low Voltage)
- V USB-C (45W High Speed Charging Port)
- S USB-C (25W High Speed Charging Port)
- R Switched AC (Rocker Switch)
- Dimmer Switch

## Specs: Modules/Ports:

- A Tamper Resistant AC Receptacle
- M Double USB-A (Fast Charging Ports 18W)
- X Switched AC
- 12 RJ 12