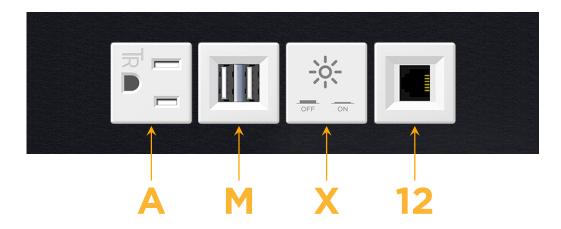

## **Module/Port Options:**

- **Tamper Resistant AC Receptacle**
- USB-A & USB-C (20W)
- Double USB-A (Fast Charging Ports 18W)
- **HDMI**
- CAT 6
- 12 RJ 12
- X Switched AC
- 3-Way Switch (Low Voltage)
- V USB-C (45W High Speed Charging Port)
- USB-C (25W High Speed Charging Port)
- R Switched AC (Rocker Switch)
- D **Dimmer Switch**

# Distributed by

Mormax Company, Inc.
8 Westchester Plaza

Elmsford, NY 10523

914-699-0101

mormax.com

sales@mormax.com

Modules/Ports:

- A Tamper Resistant AC Receptacle
- M Double USB-A (Fast Charging Ports 18W)
- X Switched AC
- 12 RJ 12