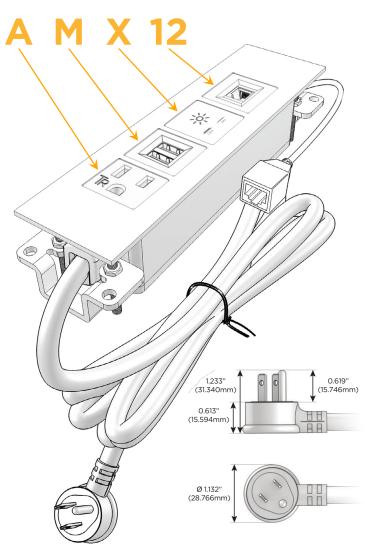

### Plug:

Supplied with Low Profile Flat 45° Angle 120 VAC

Optional Standard Straight 120 VAC Plug

Optional Straight 120 VAC Pass-through Plug

- CLEAN, COMPACT DESIGN
- **STREAMLINED**
- LOW PROFILE
- SIDE-EXITING CORDS
- **PLUG & PLAY**
- 6' AC CORD & PLUG (FLAT PLUG STANDARD)
- **CUSTOMIZABLE CONFIGURATIONS AND FINISHES**
- **UL LISTED FOR MOUNTING IN FURNITURE**
- 15A

# Distributed by

Mormax Company, Inc.
8 Westchester Plaza

Elmsford, NY 10523

914-699-0101

mormax.com

sales@mormax.com

Modules/Ports:

- A Tamper Resistant AC Receptacle
- M Double USB-A (Fast Charging Ports 18W)
- X Switched AC
- 12 RJ 12