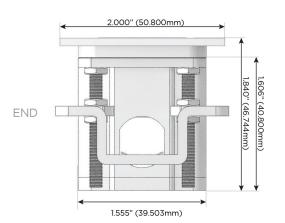

-C (25W High Speed Charging Port)
- R Switched AC (Rocker Switch)
- D **Dimmer Switch**

### Plug:

Supplied with Low Profile Flat 45° Angle 120 VAC

Optional Standard Straight 120 VAC Plug

Optional Straight 120 VAC Pass-through Plug

- CLEAN, COMPACT DESIGN
- **STREAMLINED**
- LOW PROFILE
- SIDE-EXITING CORDS
- **PLUG & PLAY**
- 6' AC CORD & PLUG (FLAT PLUG STANDARD)
- **CUSTOMIZABLE CONFIGURATIONS AND FINISHES**
- **UL LISTED FOR MOUNTING IN FURNITURE**
- 15A





### AC POWER & DATA CONNECTIVITY SOLUTION

M-POWER-4TW-AMX12-BTP

Specs:

# Distributed by



Mormax Company, Inc.
8 Westchester Plaza

Elmsford, NY 10523

914-699-0101

mormax.com

sales@mormax.com

Modules/Ports:

- A Tamper Resistant AC Receptacle
- M Double USB-A (Fast Charging Ports 18W)
- X Switched AC
- 12 RJ 12