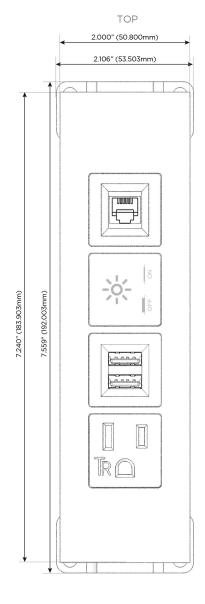

## **Module/Port Options:**

- **Tamper Resistant AC Receptacle**
- USB-A & USB-C (20W)
- Double USB-A (Fast Charging Ports 18W)
- **HDMI**
- CAT 6
- 12 RJ 12
- X Switched AC
- 3-Way Switch (Low Voltage)
- V USB-C (45W High Speed Charging Port)
- USB-C (25W High Speed Charging Port)
- R Switched AC (Rocker Switch)
- D **Dimmer Switch**

# Distributed by

Mormax Company, Inc.
8 Westchester Plaza

Elmsford, NY 10523

914-699-0101

mormax.com

sales@mormax.com

Modules/Ports:

- A Tamper Resistant AC Receptacle
- M Double USB-A (Fast Charging Ports 18W)
- X Switched AC
- 12 RJ 12