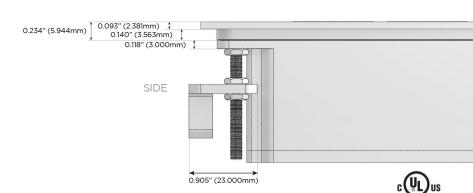

(25W High Speed Charging Port)
- R Switched AC (Rocker Switch)
- D **Dimmer Switch**

### Plug:

Supplied with Low Profile Flat 45° Angle 120 VAC

Optional Standard Straight 120 VAC Plug

Optional Straight 120 VAC Pass-through Plug

- CLEAN, COMPACT DESIGN
- **STREAMLINED**
- LOW PROFILE
- SIDE-EXITING CORDS
- **PLUG & PLAY**
- 6' AC CORD & PLUG (FLAT PLUG STANDARD)
- **CUSTOMIZABLE CONFIGURATIONS AND FINISHES**
- **UL LISTED FOR MOUNTING IN FURNITURE**
- 15A





### AC POWER & DATA CONNECTIVITY SOLUTION

M-POWER-4TW-AMX12-BTP

Specs:

# Distributed by



Mormax Company, Inc.
8 Westchester Plaza

Elmsford, NY 10523

914-699-0101

mormax.com

sales@mormax.com

Modules/Ports:

- A Tamper Resistant AC Receptacle
- M Double USB-A (Fast Charging Ports 18W)
- X Switched AC
- 12 RJ 12